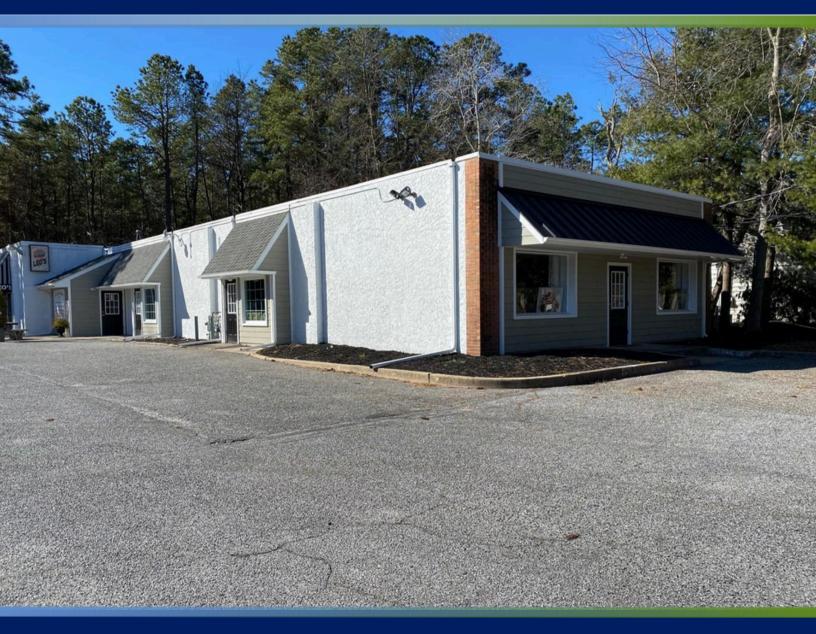

### 7 Tomlinson Mill Road, Medford, NJ

- +/- 4,147 SF
- Situated on .58 acres
- · Single story retail building
- 100% Occupied
- Located in prominent town of Medford
- Border of Evesham
- New 50 year silicone roof installed 2023