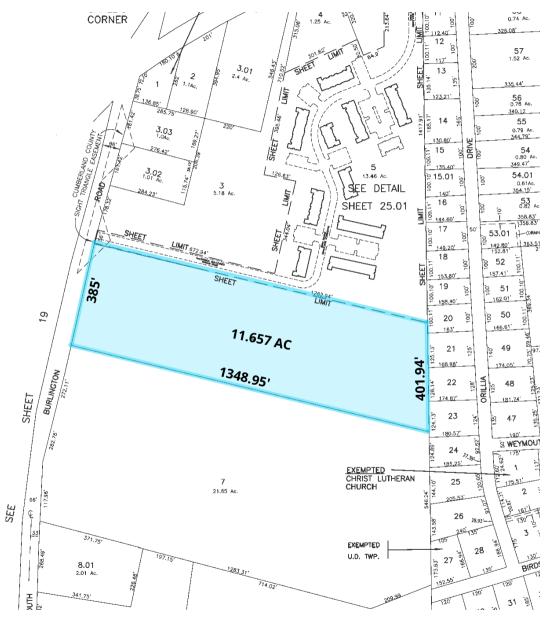

# 1779 S. BURLINGTON ROAD, BRIDGETON, NJ

TAX MAP

The foregoing information was furnished to us by sources which we deem to be reliable, but no warranty or representation is made as to the accuracy thereof. Subject to correction of errors, omissions, change of price, prior sale or withdrawal from market without notice