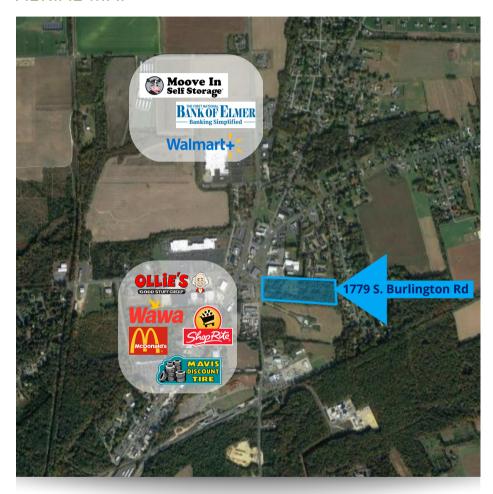

• Eligible for 5-year tax abatement

• 9 miles from Route 55

 Join National Neighbors: Lassonde, Perdue, and Americold

#### **AERIAL MAP**