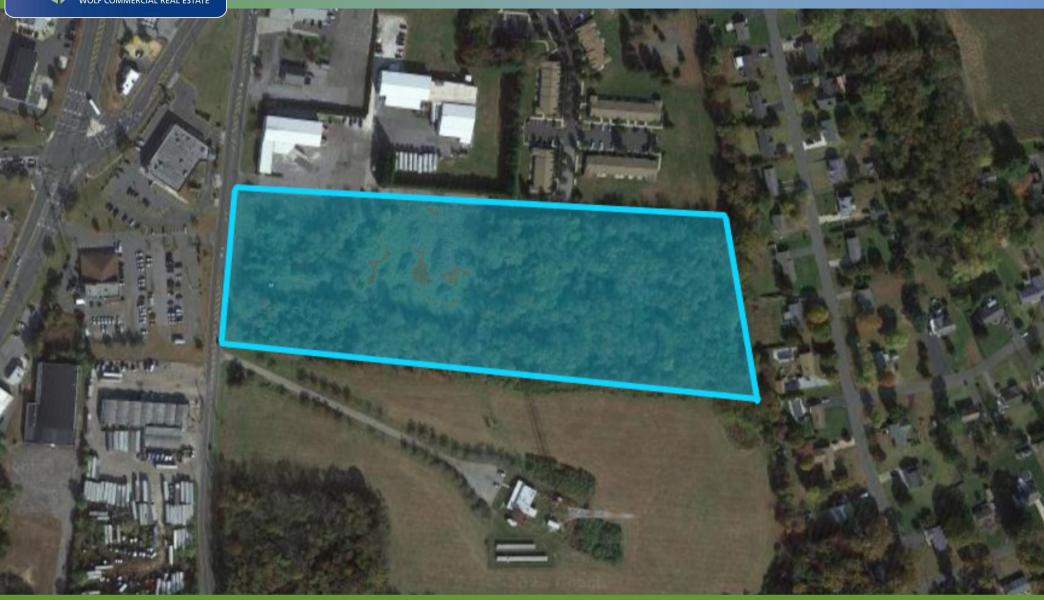

### PROPERTY DESCRIPTION

**Location** 1779 S. Burlington Road

Bridgeton, NJ 08302

Size / SF +/- 11.65 acres of land
Available

Sale Price Call for information

Property / Area Description

• Zoned General Industry/Industrial

#### **AERIAL MAP**