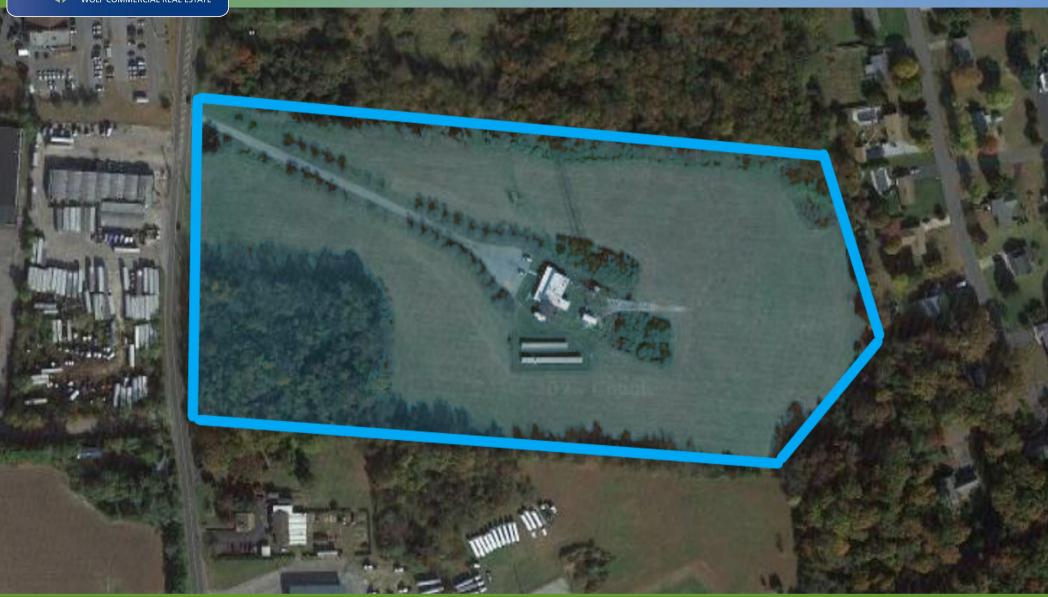

### PROPERTY DESCRIPTION

**Location** 1771 S. Burlington Road

Bridgeton, NJ 08302

Size / SF +/- 20 acres of land Available

**Sale Price** Call for information

Property / Area Description

• Zoned General Industry/Industrial

• Eligible for 5-year tax abatement

• 9 miles from Route 55

 Join National Neighbors: Lassonde, Perdue, and Americold

#### **AERIAL MAP**