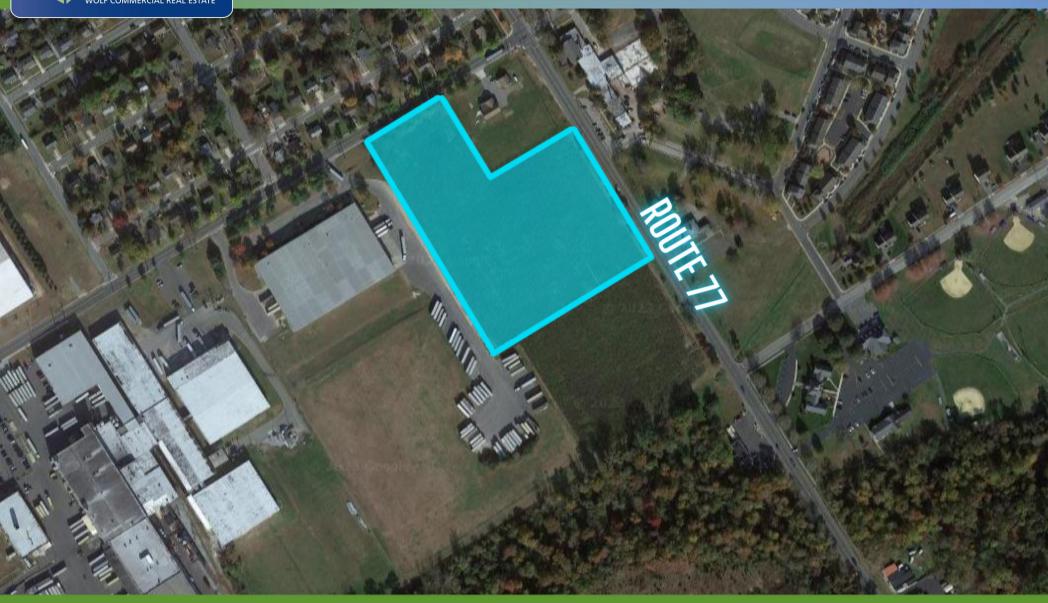

### PROPERTY DESCRIPTION

**Location** 1360 Route 77

Bridgeton, NJ 08302

Size / SF Available +/- 8.45 acres of land

Sale Price

Call for information

Property / Area Description

• Zoned General Industry/Industrial

• Located in the Upper Deerfield Redevelopment Zone

• Eligible for tax pilots

• Eligible for 5 year tax abatement

• 8 miles from Route 55

 Join National Neighbors: Lassonde, Perdue, and Americold