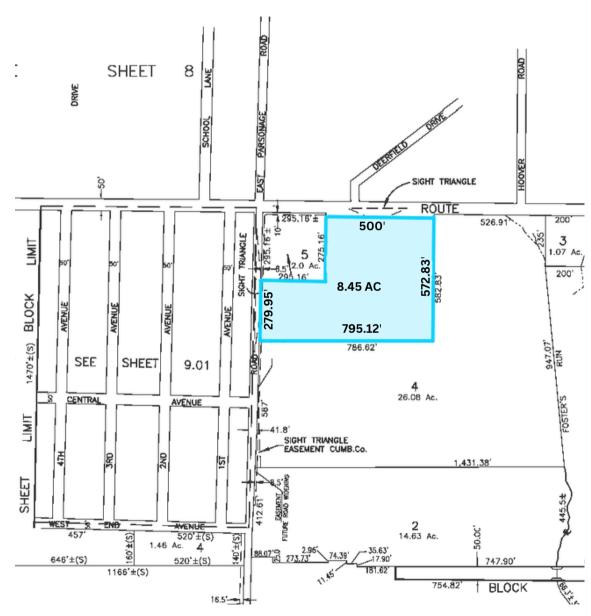

### PROPERTY DESCRIPTION

**Location** 1360 Route 77

Bridgeton, NJ 08302

Size / SF Available +/- 8.45 acres of land

Sale Price

Call for information

Property / Area Description

• Zoned General Industry/Industrial

TAX MAP

The foregoing information was furnished to us by sources which we deem to be reliable, but no warranty or representation is made as to the accuracy thereof. Subject to correction of errors, omissions, change of price, prior sale or withdrawal from market without noti-