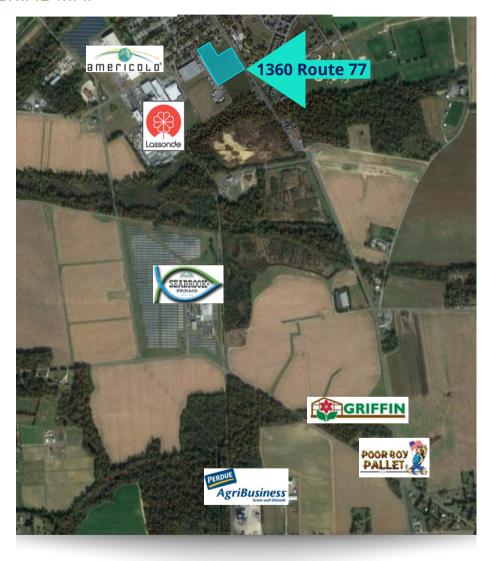

• Located in the Upper Deerfield Redevelopment Zone

• Eligible for tax pilots

• Eligible for 5 year tax abatement

• 8 miles from Route 55

 Join National Neighbors: Lassonde, Perdue, and Americold

#### **AERIAL MAP**

The foregoing information was furnished to us by sources which we deem to be reliable, but no warranty or representation is made as to the accuracy thereof. Subject to correction of errors, omissions, change of price, prior sale or withdrawal from market without notice