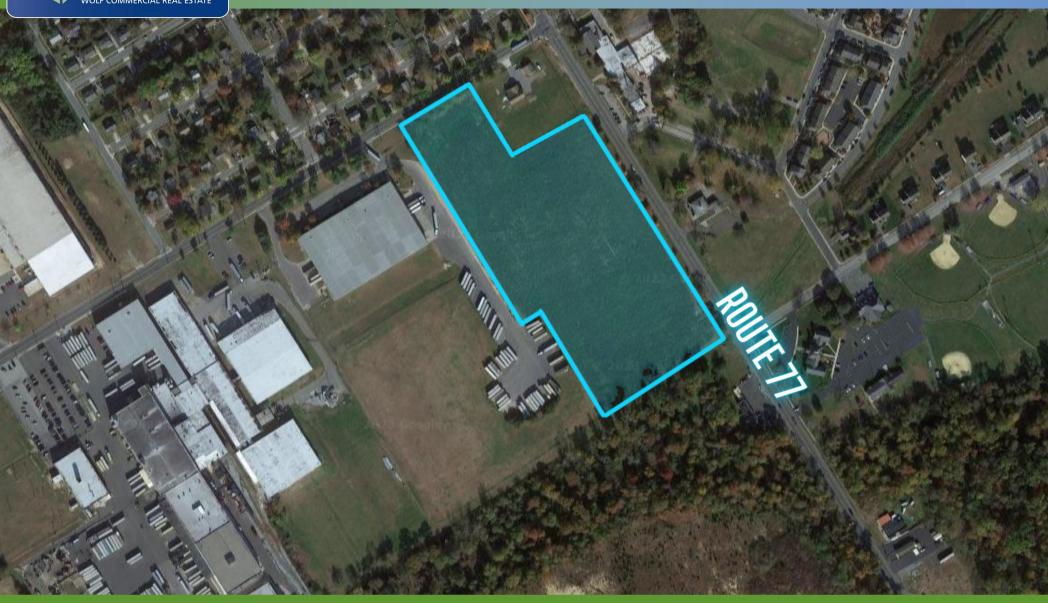

#### **AERIAL MAP**

The foregoing information was furnished to us by sources which we deem to be reliable, but no warranty or representation is made as to the accuracy thereof. Subject to correction of errors, omissions, change of price, prior sale or withdrawal from market without notice.

### PROPERTY DESCRIPTION

**Location** 1360 Route 77

Bridgeton, NJ 08302

Size / SF Available

+/- 8.45 acres of land

Sale Price Call for information

Property / Area Description

• Zoned General Industry/Industrial