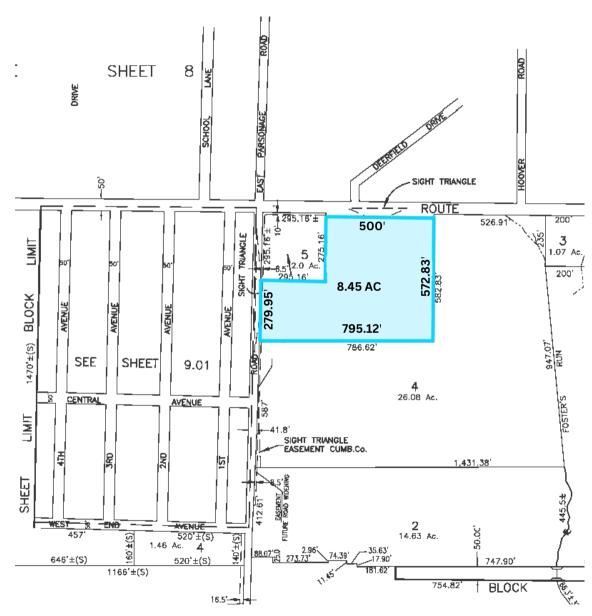

# 1360 ROUTE 77, BRIDGETON, NJ 08302

TAX MAP

The foregoing information was furnished to us by sources which we deem to be reliable, but no warranty or representation is made as to the accuracy thereof. Subject to correction of errors, omissions, change of price, prior sale or withdrawal from market without noti-

### PROPERTY DESCRIPTION

**Location** 1360 Route 77

Bridgeton, NJ 08302

Size / SF Available

+/- 8.45 acres of land

Sale Price Call for information

Property / Area Description

• Zoned General Industry/Industrial