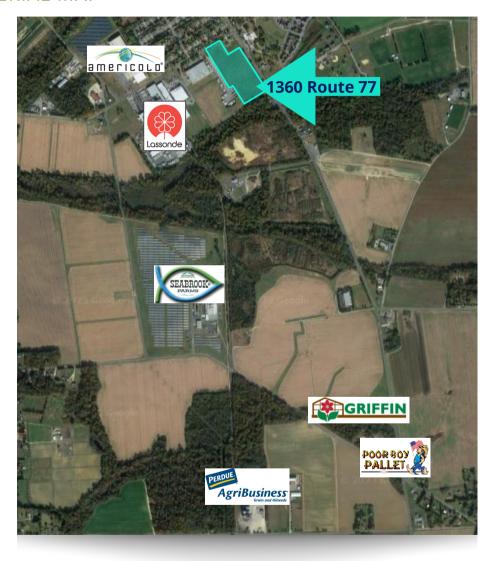

• Located in the Upper Deerfield Redevelopment Zone

• Eligible for tax pilots

• Eligible for 5 year tax abatement

• 8 miles from Route 55

 Join National Neighbors: Lassonde, Perdue, and Americold