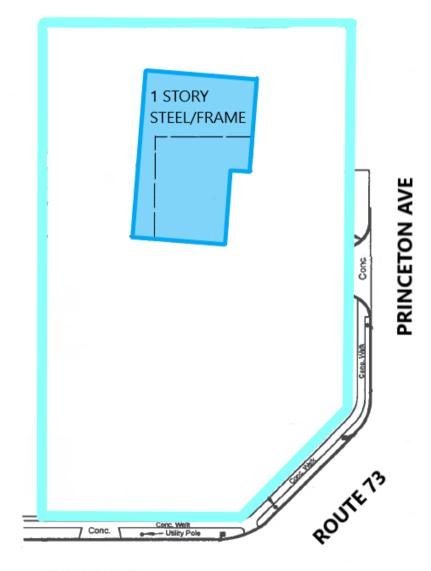

## PROPERTY DESCRIPTION

**Location** 605 Stiles Ave

Maple Shade, NJ 08052

Size / SF Building 1: +/- 2,000 SF Available Building 2: +/- 3,000 SF

Site: +/-.95 acres

Sale/Lease Price Call for information

Property / Area Description

- Located at signalized intersection of Stiles Ave & Princeton Ave
- Zoned: Business District Permitted Uses (General Retail, Restaurants with or without drive-thru, Banks, Medical and Professional Offices)
- Conveniently located minutes from Philadelphia, NJ Turnpike, and I-295
- Close proximity to multiple notable tenants: CVS, Wawa, Dunkin, Carmax, Acura, and Lowe's
- Surrounded by densely populated residential neighborhoods, Fox Meadow, Park Crossing and Ryan's Run Apartments