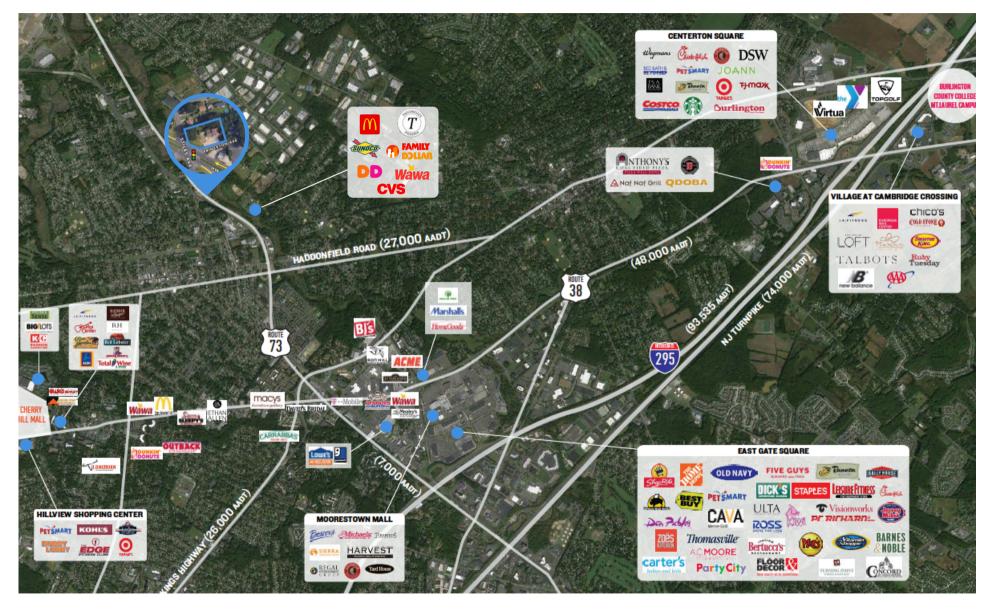

- Located at signalized intersection of Stiles Ave & Princeton Ave
- Zoned: Business District Permitted Uses (General Retail, Restaurants with or without drive-thru, Banks, Medical and Professional Offices)
- Conveniently located minutes from Philadelphia, NJ Turnpike, and I-295
- Close proximity to multiple notable tenants: CVS, Wawa, Dunkin, Carmax, Acura, and Lowe's
- Surrounded by densely populated residential neighborhoods, Fox Meadow, Park Crossing and Ryan's Run Apartments