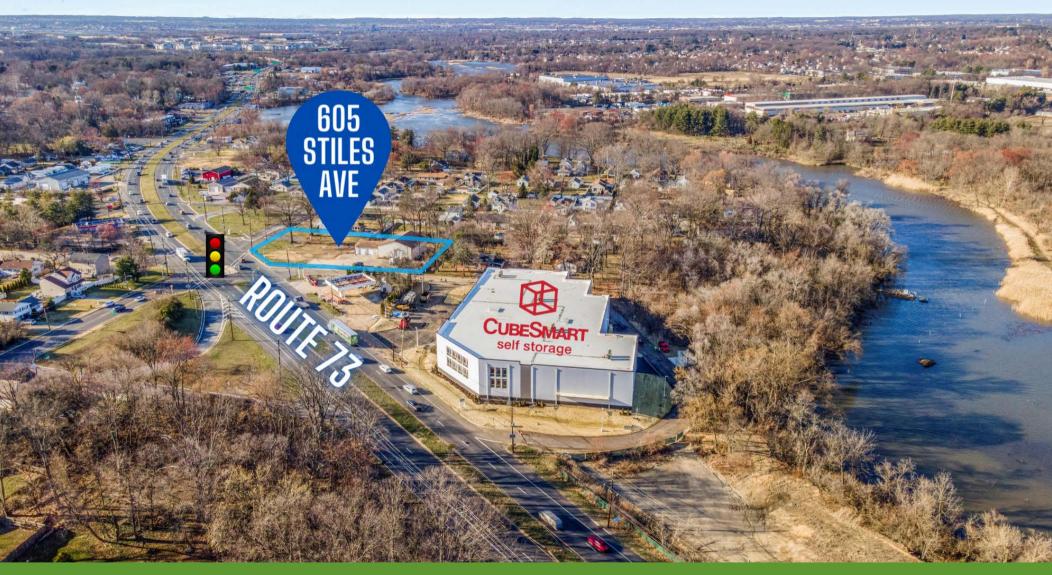

## **MIXED-USE PROPERTY AVAILABLE FOR SALE OR LEASE**

**605 STILES AVENUE | MAPLE SHADE, NJ** 

## PROPERTY DESCRIPTION

**Location** 605 Stiles Ave

Maple Shade, NJ 08052

Size / SF Building 1: +/- 2,000 SF Available Building 2: +/- 3,000 SF

Site: +/-.95 acres

Sale/Lease Price Call for information

Property / Area Description

- Located at signalized intersection of Stiles Ave & Princeton Ave
- Zoned: Business District Permitted Uses (General Retail, Restaurants with or without drive-thru, Banks, Medical and Professional Offices)
- Conveniently located minutes from Philadelphia, NJ Turnpike, and I-295
- Close proximity to multiple notable tenants: CVS, Wawa, Dunkin, Carmax, Acura, and Lowe's
- Surrounded by densely populated residential neighborhoods, Fox Meadow, Park Crossing and Ryan's Run Apartments