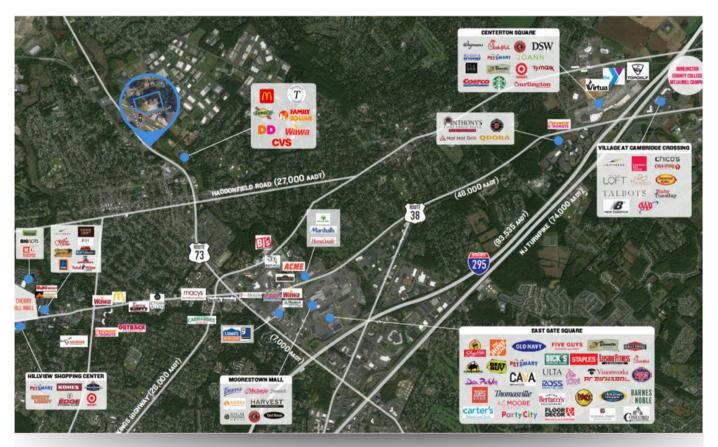

#### **PROPERTY AREA/HIGHLIGHTS**

- Located at signalized intersection of Stiles Ave & Princeton Ave
- Zoned: Business District Permitted Uses (General Retail, Restaurants with or without drive-thru, Banks, Medical and Professional Offices)
- Conveniently located minutes from Philadelphia, NJ Turnpike, and I-295
- Close proximity to multiple notable tenants: CVS, Wawa, Dunkin, Carmax, Acura, and Lowe's
- Surrounded by densely populated residential neighborhoods, Fox Meadow, Park Crossing and Ryan's Run Apatments

#### **AERIAL MAP**

The foregoing information was furnished to us by sources which we deem to be reliable, but no warranty or representation is made as to the accuracy thereof.

Subject to correction of errors, omissions, change of price, prior sale or withdrawal from market without notice.