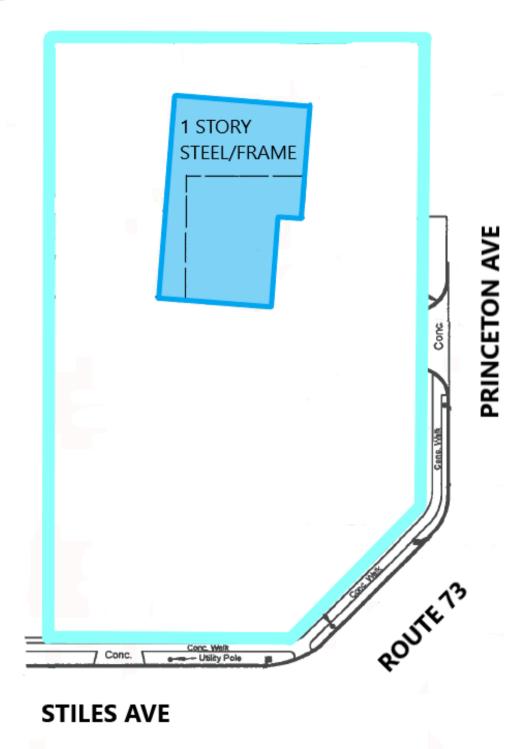

#### TAX MAP

The foregoing information was furnished to us by sources which we deem to be reliable, but no warranty or representation is made as to the accuracy thereof.

Subject to correction of errors, omissions, change of price, prior sale or withdrawal from market without notice.

#### PROPERTY DESCRIPTION

**Location:** 605 Stiles Avenue

Maple Shade, NJ 08052

**Size/SF Available:** Building 1: +/- 2,000 SF

Building 2: +/-3,000 SF

Site: +/- .95 acres

**Sale Price:** Call for information