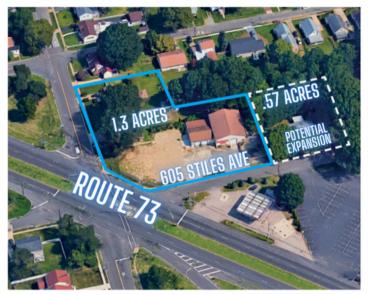

#### PROPERTY DESCRIPTION

**Location:** 605 Stiles Avenue

Maple Shade, NJ 08052

**Size/SF Available:** Building 1: +/- 2,000 SF

Building 2: +/-3,000 SF

Site: +/- .95 acres

**Sale Price:** Call for information

### **ADDITIONAL PHOTOS**

The foregoing information was furnished to us by sources which we deem to be reliable, but no warranty or representation is made as to the accuracy thereof.

Subject to correction of errors, omissions, change of price, prior sale or withdrawal from market without notice.