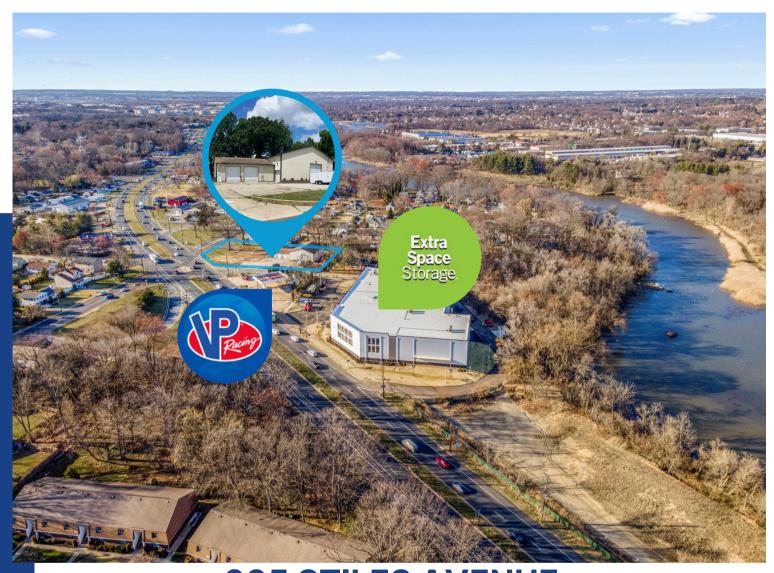

#### PROPERTY DESCRIPTION

**Location:** 605 Stiles Avenue

Maple Shade, NJ 08052

**Size/SF Available:** Building 1: +/- 2,000 SF

Building 2: +/-3,000 SF

Site: +/- .95 acres

**Sale Price:** Call for information

#### **PROPERTY AREA/HIGHLIGHTS**

- Located at signalized intersection of Stiles Ave & Princeton Ave
- Zoned: Business District Permitted Uses (General Retail, Restaurants with or without drive-thru, Banks, Medical and Professional Offices)
- Conveniently located minutes from Philadelphia, NJ Turnpike, and I-295
- Close proximity to multiple notable tenants: CVS, Wawa, Dunkin, Carmax, Acura, and Lowe's
- Surrounded by densely populated residential neighborhoods, Fox Meadow, Park Crossing and Ryan's Run Apatments

#### **AERIAL MAP**

The foregoing information was furnished to us by sources which we deem to be reliable, but no warranty or representation is made as to the accuracy thereof.

Subject to correction of errors, omissions, change of price, prior sale or withdrawal from market without notice.