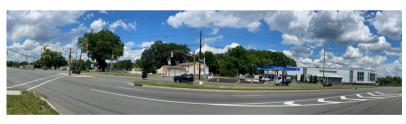

#### PROPERTY DESCRIPTION

**Location:** 605 Stiles Avenue

Maple Shade, NJ 08052

**Size/SF Available:** Building 1: +/- 2,000 SF

Building 2: +/-3,000 SF

Site: +/- .95 acres

**Sale Price:** Call for information

#### **PROPERTY AREA/HIGHLIGHTS**

- Located at signalized intersection of Stiles Ave & Princeton Ave
- Zoned: Business District Permitted Uses (General Retail, Restaurants with or without drive-thru, Banks, Medical and Professional Offices)
- Conveniently located minutes from Philadelphia, NJ Turnpike, and I-295
- Close proximity to multiple notable tenants: CVS, Wawa, Dunkin, Carmax, Acura, and Lowe's
- Surrounded by densely populated residential neighborhoods, Fox Meadow, Park Crossing and Ryan's Run Apatments