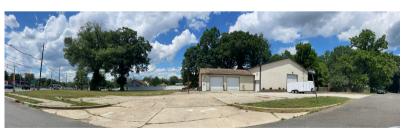

#### PROPERTY DESCRIPTION

**Location:** 605 Stiles Avenue

Maple Shade, NJ 08052

**Size/SF Available:** Building 1: +/- 2,000 SF

Building 2: +/-3,000 SF

Site: +/- .95 acres

**Sale Price:** Call for information

### **ADDITIONAL PHOTOS**

The foregoing information was furnished to us by sources which we deem to be reliable, but no warranty or representation is made as to the accuracy thereof.

Subject to correction of errors, omissions, change of price, prior sale or withdrawal from market without notice.