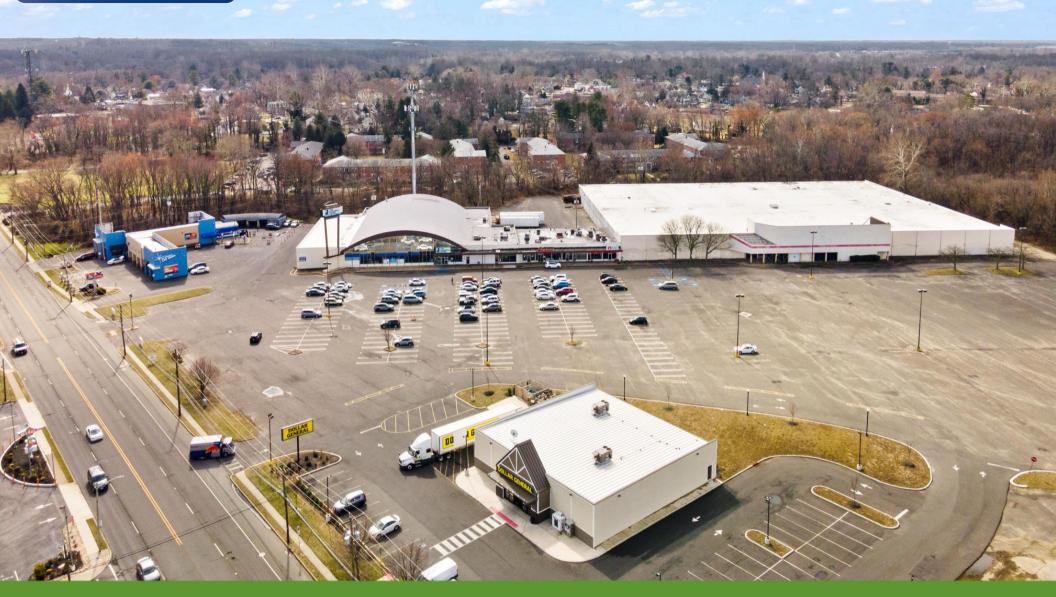

### PROPERTY DESCRIPTION

**Location** 222 S. White Horse Pike

Unit G2

Stratford, NJ 08084

Size / SF

**Available** +/- 2,144 SF

**Lease Price** Call for information

Property / Area Description

• Store-front signage

• Available for immediate occupancy

Ample parking

 Located directly off heavily traveled White Horse Pike with 31,000 VPD

 Close proximity to PATCO Train Station and Jefferson Health Systems

• Surrounded by national retailers:

o CVS

o Dollar General

Dollar Tree

o Tim Horton's

Goodwill