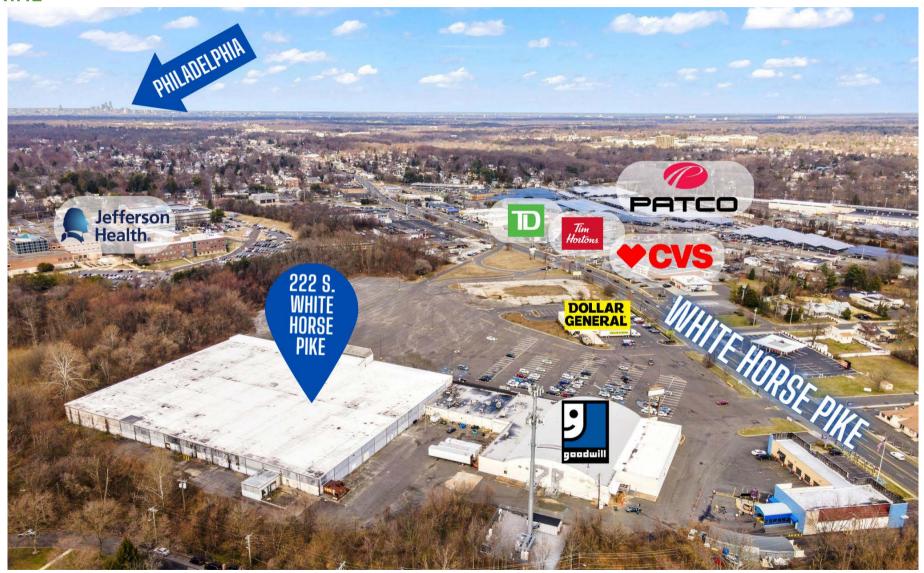

## **AERIAL**

The foregoing information was furnished to us by sources which we deem to be reliable, but no warranty or representation is made as to the accuracy thereof. Subject to correction of errors, omissions, change of price, prior sale or withdrawal from market without notice.

• Store-front signage

• Available for immediate occupancy

Ample parking

 Located directly off heavily traveled White Horse Pike with 31,000 VPD

 Close proximity to PATCO Train Station and Jefferson Health Systems

• Surrounded by national retailers:

o CVS

o Dollar General

Dollar Tree

o Tim Horton's

Goodwill