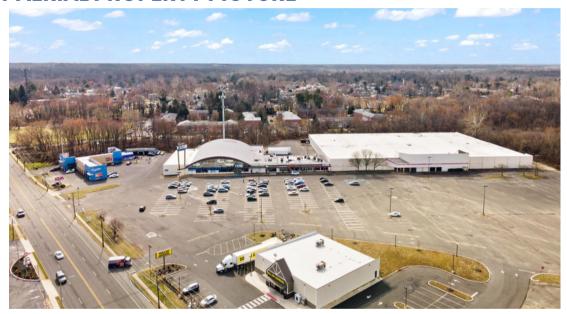

ources which we deem to be reliable, but no warranty or representation is made as to the accuracy thereof. Subject to correction of errors, omissions, change of price, prior sale or withdrawal from market without notice.













#### PROPERTY DESCRIPTION

**Location:** 222 S. White Horse Pike

Stratford, NJ 08084

**Size/SF:** +/- 1,200 -5,000 SF

(Contiguous)

Lease Price: Call for information

### **PROPERTY AREA/HIGHLIGHTS**

- Store-front signage
- Available for immediate occupancy
- Ample parking
- Located directly off heavily traveled White Horse Pike with a 31,000 VPD
- Close proximity to PATCO Train Station and Jefferson Health Systems
- Surrounded by national retailers:
  - CVS, Dollar General, Dollar Tree, Tim Horton's and Goodwill

#### **CURRENT AERIAL PROPERTY PICTURE**



#### **RENDERING OF PROPERTY**



The foregoing information was furnished to us by sources which we deem to be reliable, but no warranty or representation is made as to the accuracy thereof













## **AERIAL**





The foregoing information was furnished to us by sources which we deem to be reliable, but no warranty or representation is made as to the accuracy thereof.

Subject to correction of errors, omissions, change of price, prior sale or withdrawal from market without notice.