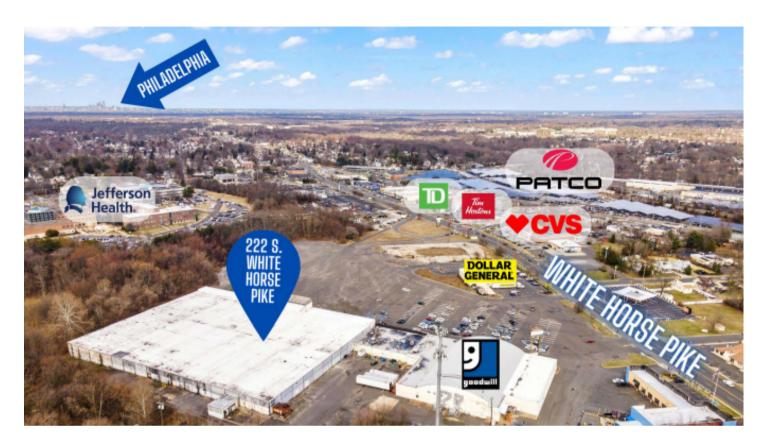

## **AERIAL**

The foregoing information was furnished to us by sources which we deem to be reliable, but no warranty or representation is made as to the accuracy thereof.

Subject to correction of errors, omissions, change of price, prior sale or withdrawal from market without notice.

### **PROPERTY AREA/HIGHLIGHTS**

- Store-front signage
- Available for immediate occupancy
- Ample parking
- Located directly off heavily traveled White Horse Pike with a 31,000 VPD
- Close proximity to PATCO Train Station and Jefferson Health Systems
- Surrounded by national retailers:
  - CVS, Dollar General, Dollar Tree, Tim Horton's and Goodwill