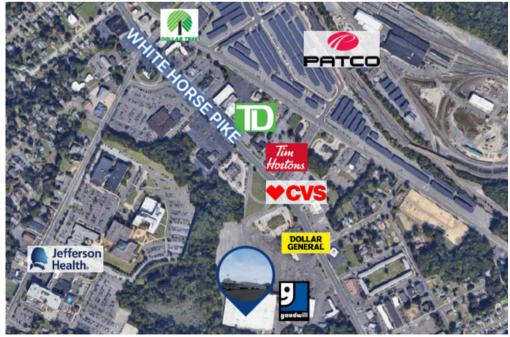

## **AERIAL**

The foregoing information was furnished to us by sources which we deem to be reliable, but no warranty or representation is made as to the accuracy thereof.

Subject to correction of errors, omissions, change of price, prior sale or withdrawal from market without notice.

### **PROPERTY AREA/HIGHLIGHTS**

- Store-front signage
- Available for immediate occupancy
- Ample parking
- Located directly off heavily traveled White Horse Pike with a 31,000 VPD
- Close proximity to PATCO Train Station and Jefferson Health Systems
- Surrounded by national retailers:
  - CVS, Dollar General, Dollar Tree, Tim Horton's and Goodwill