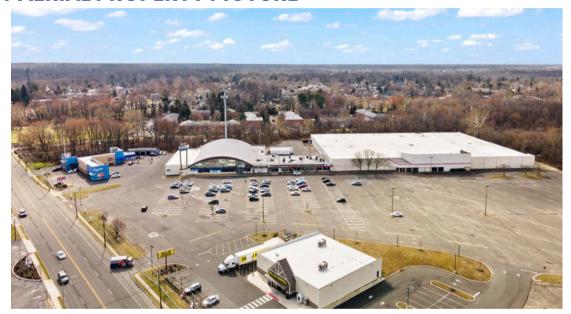

on was furnished to us by sources which we deem to be reliable, but no warranty or representation is made as to the accuracy thereof. Subject to correction of errors, omissions, change of price, prior sale or withdrawal from market without notice.













### PROPERTY DESCRIPTION

**Location:** 222 S. White Horse Pike

Stratford, NJ 08084

**Size/SF:** +/- 1,200

Lease Price: Call for information

# **PROPERTY AREA/HIGHLIGHTS**

- Store-front signage
- Available for immediate occupancy
- Ample parking
- Located directly off heavily traveled White Horse Pike with a 31,000 VPD
- Close proximity to PATCO Train Station and Jefferson Health Systems
- Surrounded by national retailers:
  - CVS, Dollar General, Dollar Tree, Tim Horton's and Goodwill

#### **CURRENT AERIAL PROPERTY PICTURE**



## **RENDERING OF PROPERTY**



The foregoing information was furnished to us by sources which we deem to be reliable, but no warranty or representation is made as to the accuracy thereof.

Subject to correction of errors, omissions, change of price, prior sale or withdrawal from market without notice.













# **AERIAL**





The foregoing information was furnished to us by sources which we deem to be reliable, but no warranty or representation is made as to the accuracy thereof.

Subject to correction of errors, omissions, change of price, prior sale or withdrawal from market without notice.