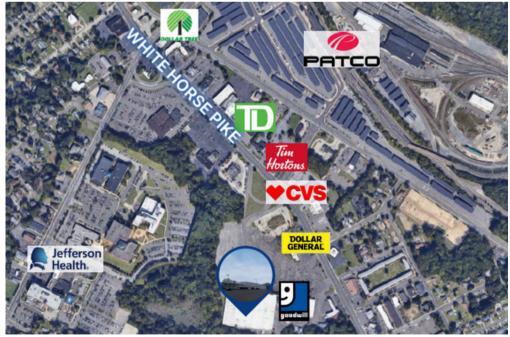

# **AERIAL**

The foregoing information was furnished to us by sources which we deem to be reliable, but no warranty or representation is made as to the accuracy thereof.

Subject to correction of errors, omissions, change of price, prior sale or withdrawal from market without notice.

## **PROPERTY AREA/HIGHLIGHTS**

- Store-front signage
- Available for immediate occupancy
- Ample parking
- Located directly off heavily traveled White Horse Pike with a 31,000 VPD
- Close proximity to PATCO Train Station and Jefferson Health Systems
- Surrounded by national retailers:
  - CVS, Dollar General, Dollar Tree, Tim Horton's and Goodwill