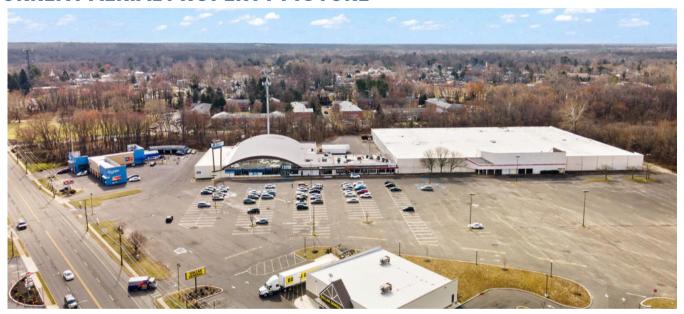

urces which we deem to be reliable, but no warranty or representation is made as to the accuracy thereof. Subject to correction of errors, omissions, change of price, prior sale or withdrawal from market without notice.













#### PROPERTY DESCRIPTION

**Location:** 222 S. White Horse Pike

Stratford, NJ 08084

**Size/SF:** +/- 1,200 to 3,344 SF

(Contiguous)

Lease Price: Call for information

## **PROPERTY AREA/HIGHLIGHTS**

- Store-front signage
- Available for immediate occupancy
- Ample parking
- Located directly off heavily traveled White Horse Pike with a 31,000 VPD
- Close proximity to PATCO Train Station and Jefferson Health Systems
- Surrounded by national retailers:
  - CVS, Dollar General, Dollar Tree, Tim Horton's and Goodwill

#### **CURRENT AERIAL PROPERTY PICTURE**



### **NEW FACADE UPDATES**



The foregoing information was furnished to us by sources which we deem to be reliable, but no warranty or representation is made as to the accuracy thereof. Subject to correction of errors, omissions, change of price, prior sale or withdrawal from market without notice.













# **AERIAL**





The foregoing information was furnished to us by sources which we deem to be reliable, but no warranty or representation is made as to the accuracy thereof.

Subject to correction of errors, omissions, change of price, prior sale or withdrawal from market without notice.