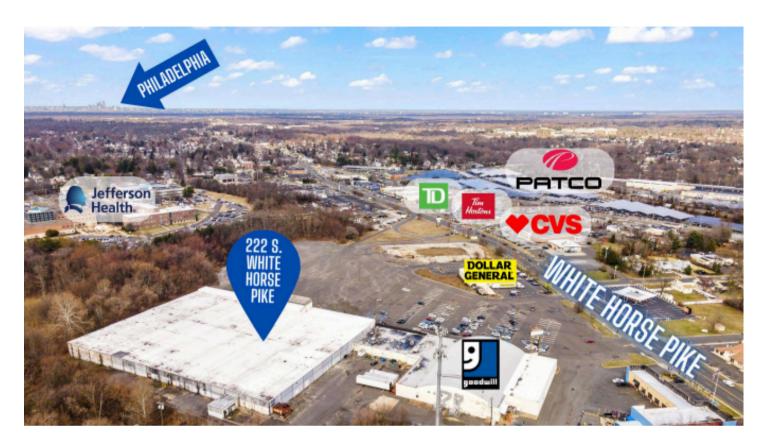

# **AERIAL**

The foregoing information was furnished to us by sources which we deem to be reliable, but no warranty or representation is made as to the accuracy thereof.

Subject to correction of errors, omissions, change of price, prior sale or withdrawal from market without notice.

## **PROPERTY AREA/HIGHLIGHTS**

- Store-front signage
- Available for immediate occupancy
- Ample parking
- Located directly off heavily traveled White Horse Pike with a 31,000 VPD
- Close proximity to PATCO Train Station and Jefferson Health Systems
- Surrounded by national retailers:
  - CVS, Dollar General, Dollar Tree, Tim Horton's and Goodwill