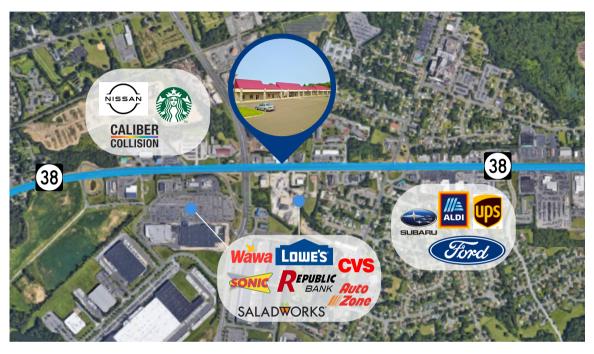

- Monument pylon and facade signage
- Ample parking
- Available for immediate occupancy
- Ideal for restaurant, pharmacy, medical, retail, and professional office users
- Situated directly on heavily traveled Route 38
- Join neighboring national tenants: CVS, Starbucks, ShopRite, Lowe's and Wawa.

# INDEPENDENCE PLAZA 1561 ROUTE 38, LUMBERTON, NJ 08048