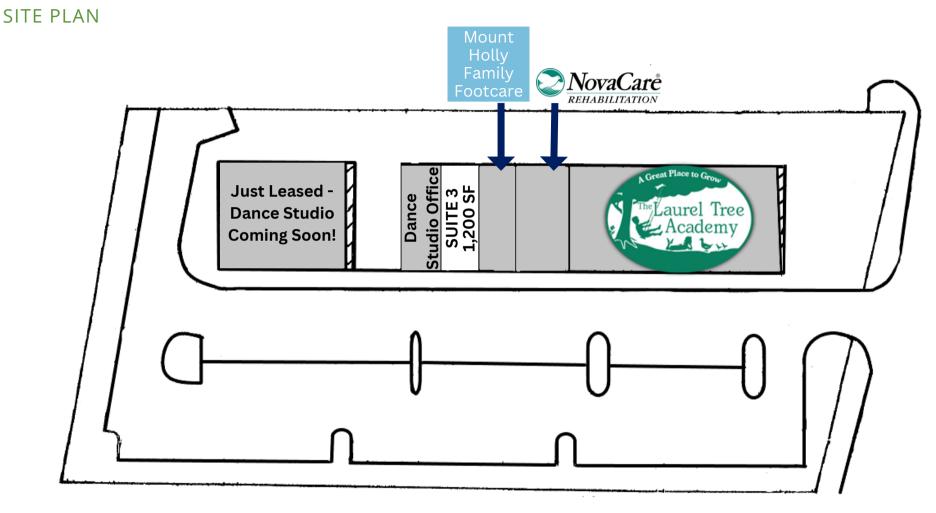

#### PROPERTY DESCRIPTION

**Location** Independence Plaza

1561 Route 38

Lumberton, NJ 08048

Size / SF Available

Suite 3: +/- 1,200 SF

**Lease Price** Call for information

Property / Area Description