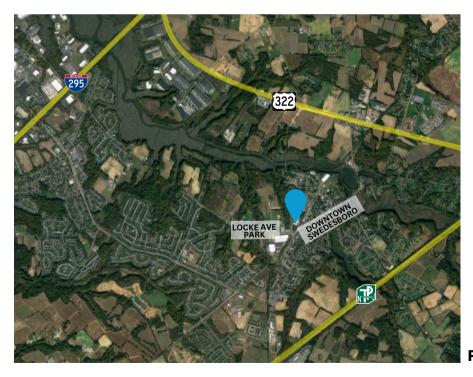

### **PROPERTY AREA/HIGHLIGHTS**

- Building consists of clinical area, unfinished attic/basement and warehouse
- Situated on +/- 1 acre with +/- 50 striped parking spaces
- Fenced in lot
- Located across the street from Margaret C Clifford School
- Walking distance to Locke Ave Park
- Minutes from downtown Swedesboro

## **DISTANCE TO**

ROUTE 322: 1.5 Miles I-295: 3.5 Miles NJ Turnpike: 2.5 Miles Philadelphia: 27 Miles

The foregoing information was furnished to us by sources which we deem to be reliable, but no warranty or representation is made as to the accuracy thereof. Subject to correction of errors, omissions, change of price, prior sale or withdrawal from market without notice.