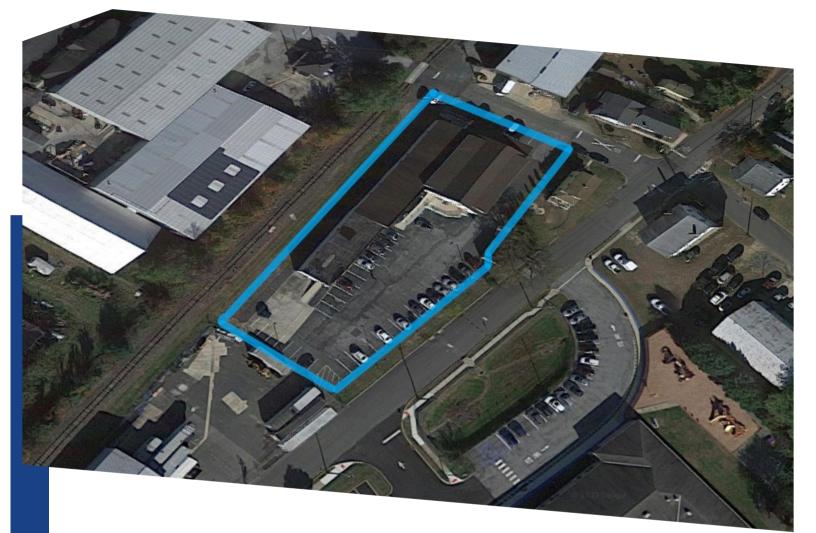

#### **PROPERTY DESCRIPTION**

| Location:      | 104 Richardson Ave<br>Swedesboro, NJ 08085 |
|----------------|--------------------------------------------|
| Building Size: | +/-11,572 SF                               |
| Sale Price:    | \$675,000                                  |
| Availability:  | Q4 2023                                    |
|                |                                            |

### **PROPERTY AREA/HIGHLIGHTS**

- Building consists of clinical area, unfinished attic/basement and warehouse
- Situated on +/- 1 acre with +/- 50 striped parking spaces
- Fenced in lot
- Located across the street from Margaret C Clifford School
- Walking distance to Locke Ave Park
- Minutes from downtown Swedesboro