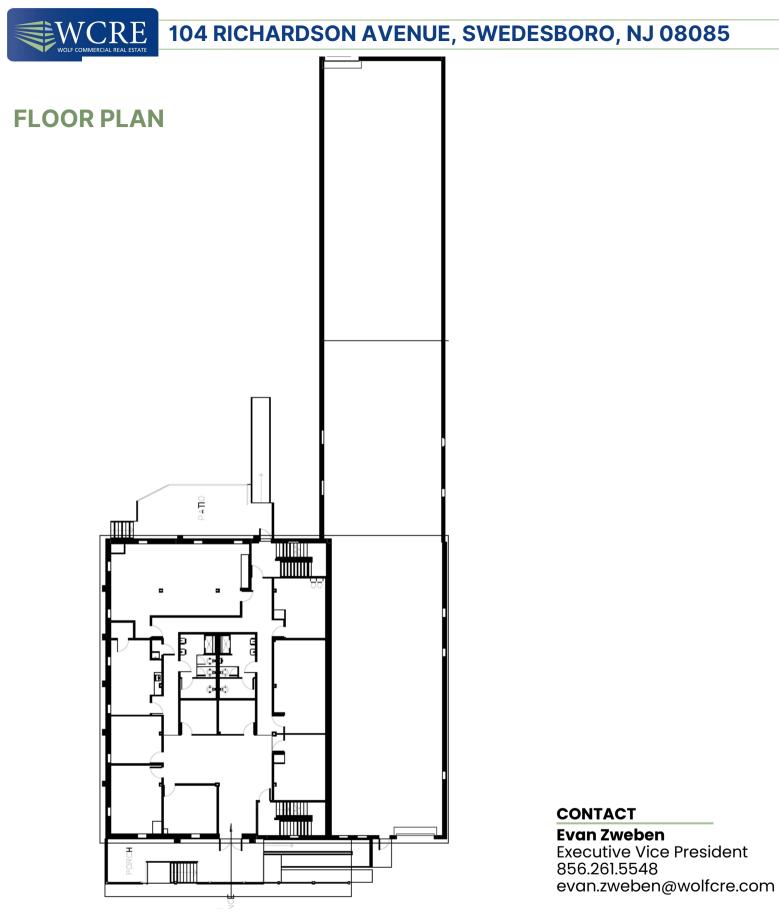

#### **PROPERTY DESCRIPTION**

| Location:      | 104 Richardson Ave<br>Swedesboro, NJ 08085 |
|----------------|--------------------------------------------|
| Building Size: | +/-11,572 SF                               |
| Sale Price:    | \$675,000                                  |
| Availability:  | Q4 2023                                    |
|                |                                            |

### **PROPERTY AREA/HIGHLIGHTS**

- Building consists of clinical area, unfinished attic/basement and warehouse
- Situated on +/- 1 acre with +/- 50 striped parking spaces
- Fenced in lot
- Located across the street from Margaret C Clifford School
- Walking distance to Locke Ave Park
- Minutes from downtown Swedesboro