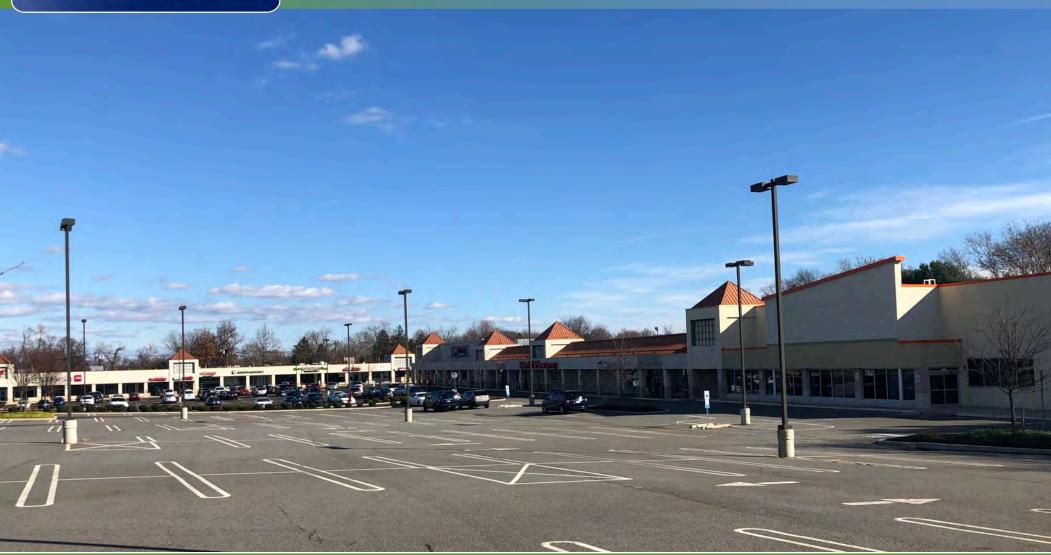

#### **PROPERTY DETAILS & HIGHLIGHTS**

| Property Address: | Mainline Shopping Center1210 Route 130 North, Cinnaminson, NJ 08077 |
|-------------------|---------------------------------------------------------------------|
| Available SF:     | 1,350 SF                                                            |
| Lease Price:      | \$15.00/SF NNN                                                      |
| Building Size:    | Building and pylon signage available                                |
|                   |                                                                     |

#### **PROPERTY OVERVIEW**

- Located in the heart of the Cinnaminson Business District trade area
- Corner Pad Site also available @ 130 & Willow Drive .
- Located directly on the Route 130 corridor running through the markets ۲
- Excellent visibility and access .
- Newly refinished parking lot ۰
- Abundant Parking ۰
- Well maintained and landscaped property .
- Local ownership & management •