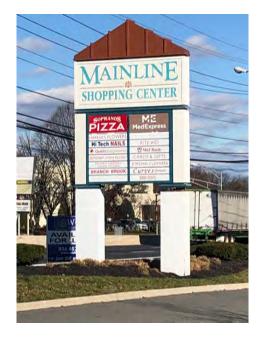

#### **PROPERTY DETAILS & HIGHLIGHTS**

| Property Address: | Mainline Shopping Center1210 Route 130 North, Cinnaminson, NJ 08077 |
|-------------------|---------------------------------------------------------------------|
| Available SF:     | 1,350 SF                                                            |
| Lease Price:      | \$15.00/SF NNN                                                      |
| Building Size:    | Building and pylon signage available                                |
|                   |                                                                     |

#### **PROPERTY OVERVIEW**

- Located in the heart of the Cinnaminson Business District trade area
- Corner Pad Site also available @ 130 & Willow Drive .
- Located directly on the Route 130 corridor running through the markets ۲
- Excellent visibility and access .
- Newly refinished parking lot ۰
- Abundant Parking ۰
- Well maintained and landscaped property .
- Local ownership & management •