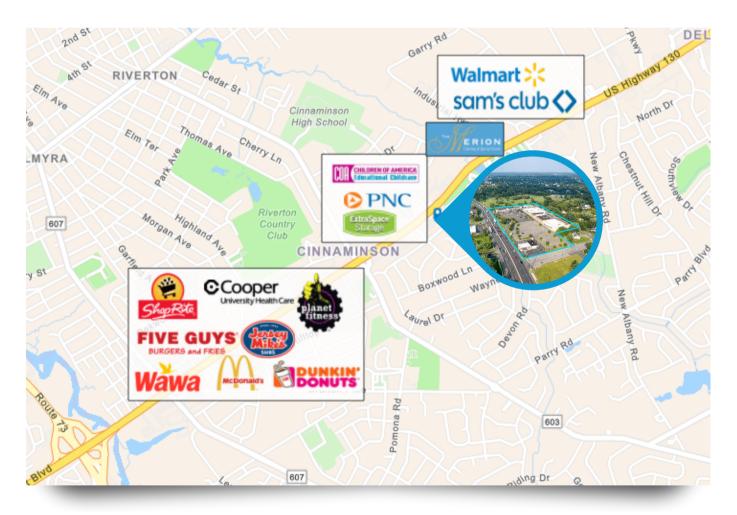

## **PROPERTY AREA/HIGHLIGHTS**

- Newly refinished parking lot
- Excellent visibility and access
- Well maintained and landscaped
- Local ownership & management
- Corner pad site also available
- Located in the heart of Cinnaminson Business District
- Situated directly on Route 130 corridor
- Surrounded by notable retail, healthcare & corporate office users
- Join tenants: Virtua, Quest Diagnostics, Rite Aid Pharmacy, Optum Urgent Care & more!