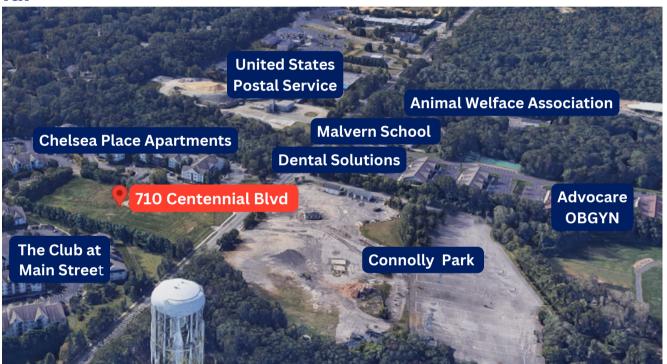

#### **PROPERTY AREA/HIGHLIGHTS**

- Ideal for multiple uses such as: retail medical, daycare facility, office and recreational facilities
- Utility Providers:
  - Electric: PSE&G
  - o Gas: South Jersey Gas
- Close proximity to Virtua Hospital,
   Cooper Health, Quest Diagnostics, CVS &
   Walgreens Pharmacies
- Easy access to Routes 70 and 73, I-295 and NJ Turnpike