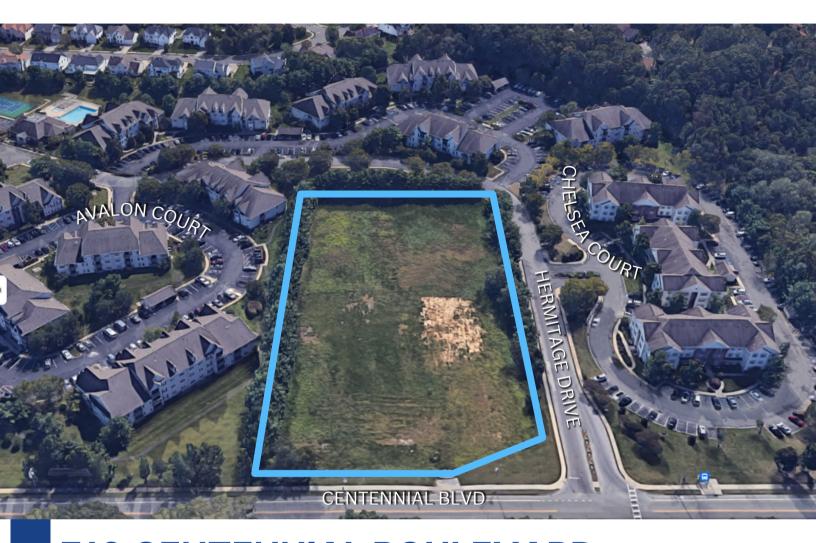

#### **Aerial**

#### PROPERTY DESCRIPTION

**Location:** 710 Centennial Blvd.

Voorhees, NJ 08043

Size/SF: +/- 3 acres of land

**Sale Price:** Call for information

**Zoning:** GB-2