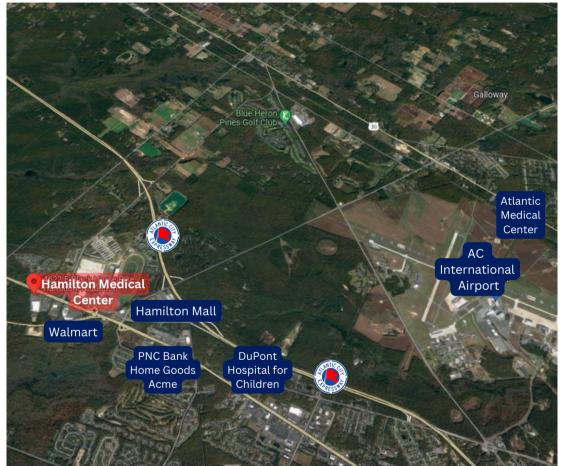

8 Miles from Atlantic Hospital and Dupont Hospital for Children

 Close proximity to various amenities; Walmart, Hamilton Mall, PNC Bank, HomeGoods, Long Horn Steak House and more.

• Near multiple bus routes