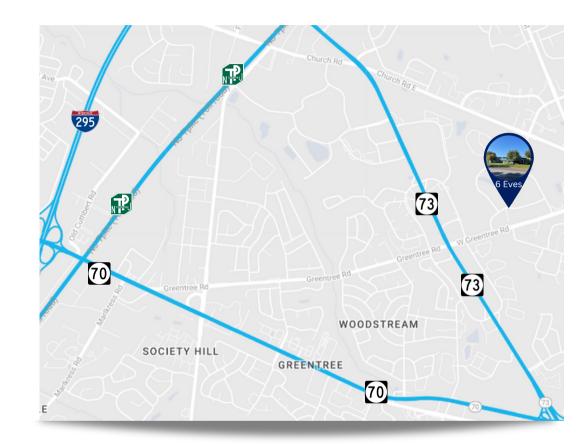

#### **PROPERTY DESCRIPTION**

| Location                | 6 Eves Drive<br>Marlton, NJ 08053                                                                                                           |
|-------------------------|---------------------------------------------------------------------------------------------------------------------------------------------|
| Size / SF<br>Available  | +/- 20,000 SF                                                                                                                               |
| Sale Price              | Call for information                                                                                                                        |
| Property<br>Description | <ul> <li>20' Clear Ceiling Height</li> <li>One (1) Drive-In</li> <li>Three (3) Loading Docks</li> <li>Zoned Industrial Park (IP)</li> </ul> |

- Fully built-out office
- Situated on 3.01 acres
- Easy access to Routes 70 and 73, NJ Turnpike and I-295
- 2021 Taxes: \$32,224.50