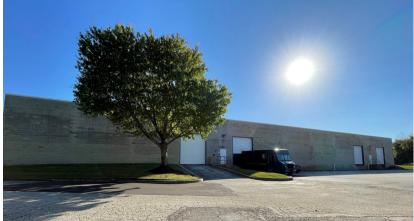

#### **PROPERTY DESCRIPTION**

| Location                | 6 Eves Drive<br>Marlton, NJ 08053                                                                                                           |
|-------------------------|---------------------------------------------------------------------------------------------------------------------------------------------|
| Size / SF<br>Available  | +/- 20,000 SF                                                                                                                               |
| Sale Price              | Call for information                                                                                                                        |
| Property<br>Description | <ul> <li>20' Clear Ceiling Height</li> <li>One (1) Drive-In</li> <li>Three (3) Loading Docks</li> <li>Zoned Industrial Park (IP)</li> </ul> |

- Fully built-out office
- Situated on 3.01 acres
- Easy access to Routes 70 and 73, NJ Turnpike and I-295
- 2021 Taxes: \$32,224.50