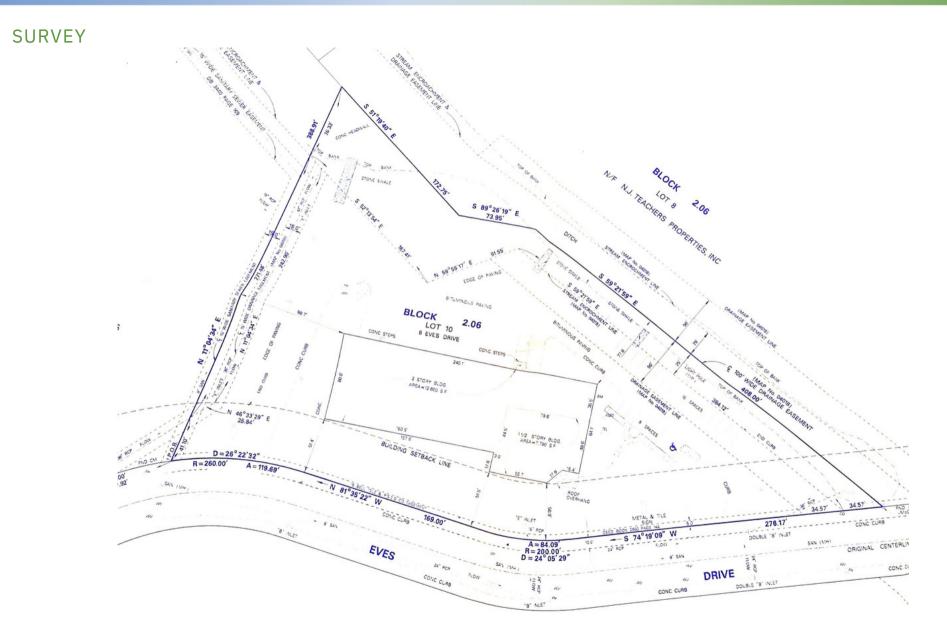

#### **PROPERTY DESCRIPTION**

| Location                | 6 Eves Drive<br>Marlton, NJ 08053                                                                                                           |
|-------------------------|---------------------------------------------------------------------------------------------------------------------------------------------|
| Size / SF<br>Available  | +/- 20,000 SF                                                                                                                               |
| Sale Price              | Call for information                                                                                                                        |
| Property<br>Description | <ul> <li>20' Clear Ceiling Height</li> <li>One (1) Drive-In</li> <li>Three (3) Loading Docks</li> <li>Zoned Industrial Park (IP)</li> </ul> |

- Fully built-out office
- Situated on 3.01 acres
- Easy access to Routes 70 and 73, NJ Turnpike and I-295
- 2021 Taxes: \$32,224.50