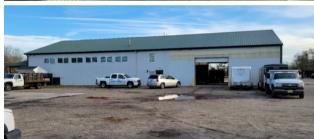

# PREMIER WAREHOUSE & LAND FOR SALE

482 TUCKAHOE ROAD | BUENA, NJ

# 482 TUCKAHOE ROAD, BUENA, NJ 08360

### PROPERTY DESCRIPTION

**Location** 482 Tuckahoe Road Buena, NJ 08360

Size / SF Available

+/- 8,340 SF with 4.79 acres

Sale Price Call for information

Property / Area Description

 Income producing gym attached to the building

 Two (2) Drive-ins with 18' clear height

- Solar generates roughly \$4k in cash rebates
- · Ample parking in front
- Truck and material storage in the rear
- Less than a mile from heavily traveled Route 40 (Harding Highway)
- Close proximity to Routes 55, 322 and Atlantic City Expressway