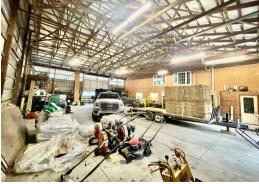

 Two (2) Drive-ins with 18' clear height

- Solar generates roughly \$4k in cash rebates
- · Ample parking in front
- Truck and material storage in the rear
- Less than a mile from heavily traveled Route 40 (Harding Highway)
- Close proximity to Routes 55, 322 and Atlantic City Expressway

### **ADDITIONAL PHOTOS**

The foregoing information was furnished to us by sources which we deem to be reliable, but no warranty or representation is made as to the accuracy thereof. Subject to correction of errors, omissions, change of price, prior sale or withdrawal from market without notice