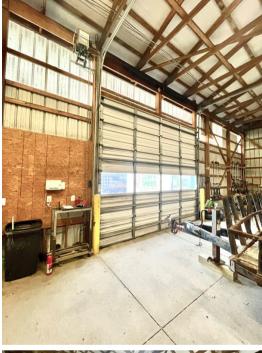

 Two (2) Drive-ins with 18' clear height

- Solar generates roughly \$4k in cash rebates
- · Ample parking in front
- Truck and material storage in the rear
- Less than a mile from heavily traveled Route 40 (Harding Highway)
- Close proximity to Routes 55, 322 and Atlantic City Expressway

### **ADDITIONAL PHOTOS**

The foregoing information was furnished to us by sources which we deem to be reliable, but no warranty or representation is made as to the accuracy thereof. Subject to correction of errors, omissions, change of price, prior sale or withdrawal from market without notice