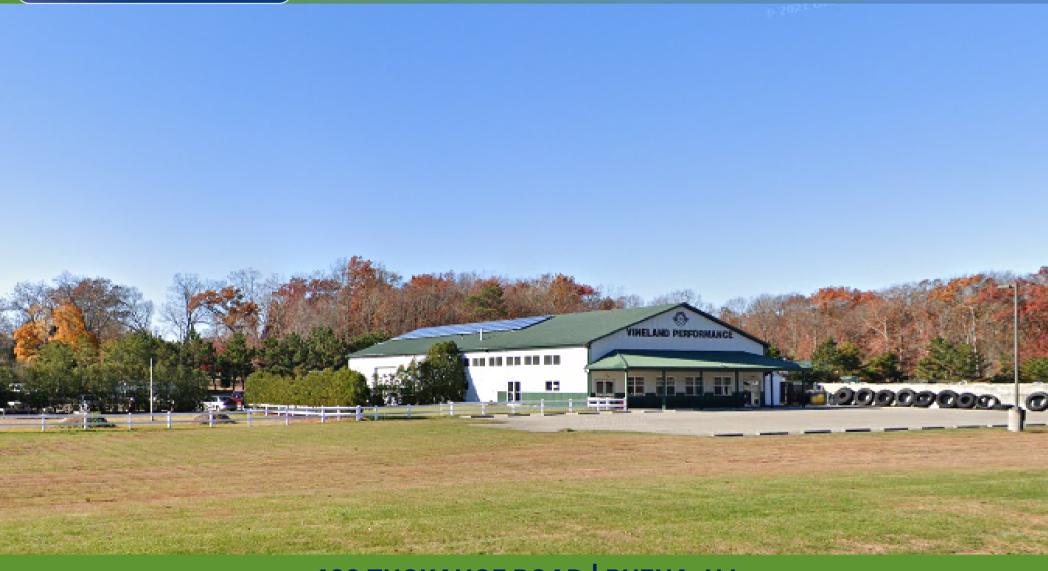

# PREMIER WAREHOUSE & LAND FOR SALE

482 TUCKAHOE ROAD | BUENA, NJ

# 482 TUCKAHOE ROAD, BUENA, NJ 08360

### PROPERTY DESCRIPTION

**Location** 482 Tuckahoe Road Buena, NJ 08360

Size / SF Available

+/- 8,340 SF with 4.79 acres

Sale Price Call for information

Property / Area Description

 Income producing gym attached to the building

 Two (2) Drive-ins with 18' clear height

- Solar generates roughly \$4k in cash rebates
- · Ample parking in front
- Truck and material storage in the rear
- Less than a mile from heavily traveled Route 40 (Harding Highway)
- Close proximity to Routes 55, 322 and Atlantic City Expressway