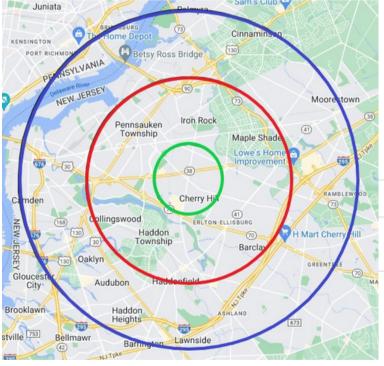

#### **2022 DEMOGRAPHICS**

| 1 Mile    | 3 Mile          | 5 Mile                   |
|-----------|-----------------|--------------------------|
| 11,860    | 102,706         | 274,852                  |
| 4,676     | 40,757          | 104,318                  |
| \$109,472 | \$106,829       | \$110,157                |
|           | 11,860<br>4,676 | 11,860102,7064,67640,757 |

#### **TRAFFIC COUNT: 49,011 VPD**

**Evan Zweben** Executive Vice President 856.261.5548 evan.zweben@wolfcre.com Bethany Brown Vice President 267.226.6602 bethany.brown@wolfcre.com

The foregoing information was furnished to us by sources which we deem to be reliable, but no warranty or representation is made as to the accuracy thereof. Subject to correction of errors, omissions, change of price, prior sale or withdrawal from market without notice.