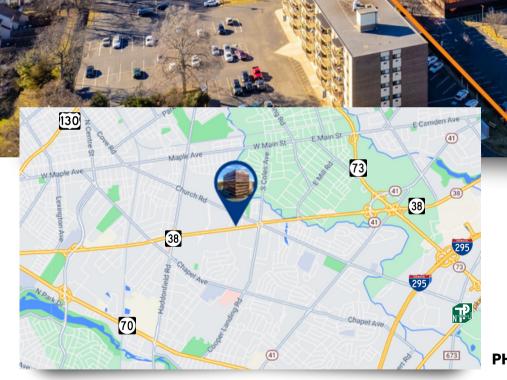

## 2201 ROUTE 38 CHERRY HILL, NJ

9 Miles to Center City, Philadelphia

**Cherry Hill Mall** 

ROUTE 73: 2 Miles ROUTE 70: 2 Miles ROUTE 130: 2.8 Miles I-295: 3.5 Miles NJ TURNPIKE: 4.3 Miles CENTER CITY: 9 Miles PHILADELPHIA AIRPORT: 18 Miles