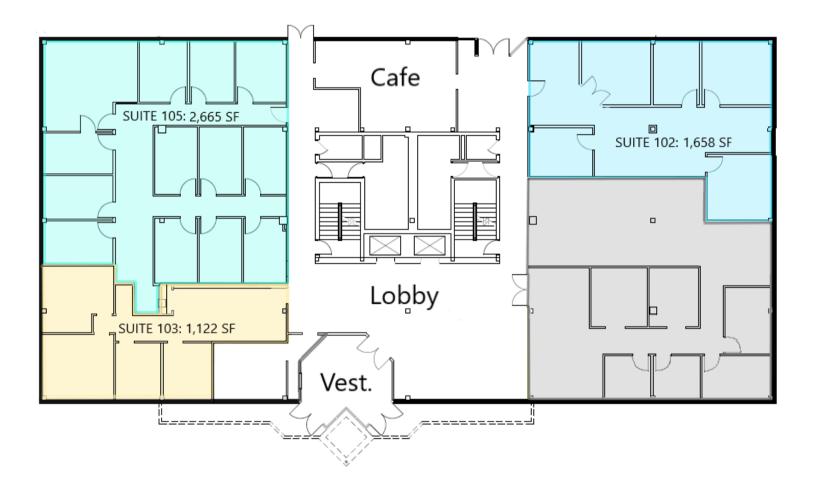

#### **FIRST FLOOR PLAN**

SUITE 102: 1,658 SF SUITE 103: 1,122 SF SUITE 105: 2,665 SF

**Evan Zweben** Executive Vice President 856.261.5548 evan.zweben@wolfcre.com Bethany Brown Vice President 267.226.6602 bethany.brown@wolfcre.com