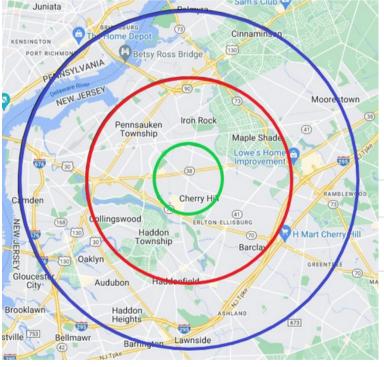

#### **2022 DEMOGRAPHICS**

| 1 Mile    | 3 Mile          | 5 Mile                         |
|-----------|-----------------|--------------------------------|
| 11,860    | 102,706         | 274,852                        |
| 4,676     | 40,757          | 104,318                        |
| \$109,472 | \$106,829       | \$110,157                      |
|           | 11,860<br>4,676 | 11,860 102,706<br>4,676 40,757 |