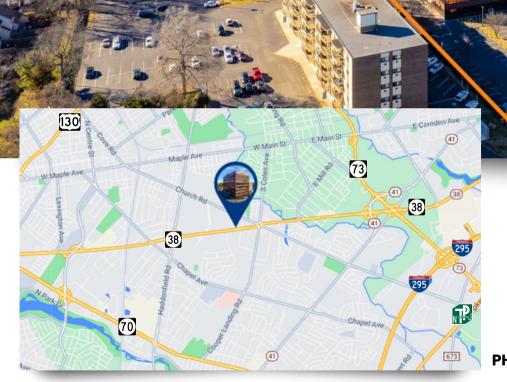

## 2201 ROUTE 38 CHERRY HILL, NJ

9 Miles to Center City, Philadelphia

**Cherry Hill Mall** 

ROUTE 73: 2 Miles ROUTE 70: 2 Miles ROUTE 130: 2.8 Miles I-295: 3.5 Miles NJ TURNPIKE: 4.3 Miles CENTER CITY: 9 Miles PHILADELPHIA AIRPORT: 18 Miles