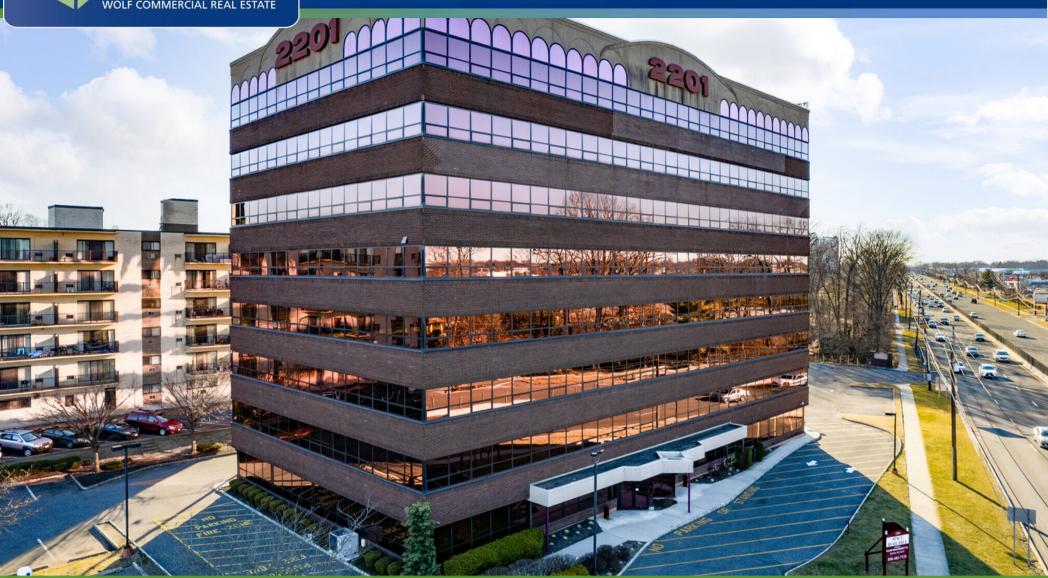

# 2201 ROUTE 38, CHERRY HILL, NJ 08002

#### PROPERTY DESCRIPTION

**Location** 2201 Route 38

Cherry Hill, NJ 08002

Size / SF Available

+/- 1,400 - 10,500 SF (Full Floor)

**Lease Price** Call for information

Property / Area Description

• Under New Ownership

• +/-81,000 SF Office Building

- Ideal for professional office users across a wide range of industries
- · Building signage available
- Landmark location across from the Cherry Hill Mall
- Situated on Route 38 providing easy access from Routes 70,73, and 130, I-295, NJ Turnpike and Center City
- Easily Accessible to Bus lines: 317,413,418,455,457 and to the Atlantic City Rail Line