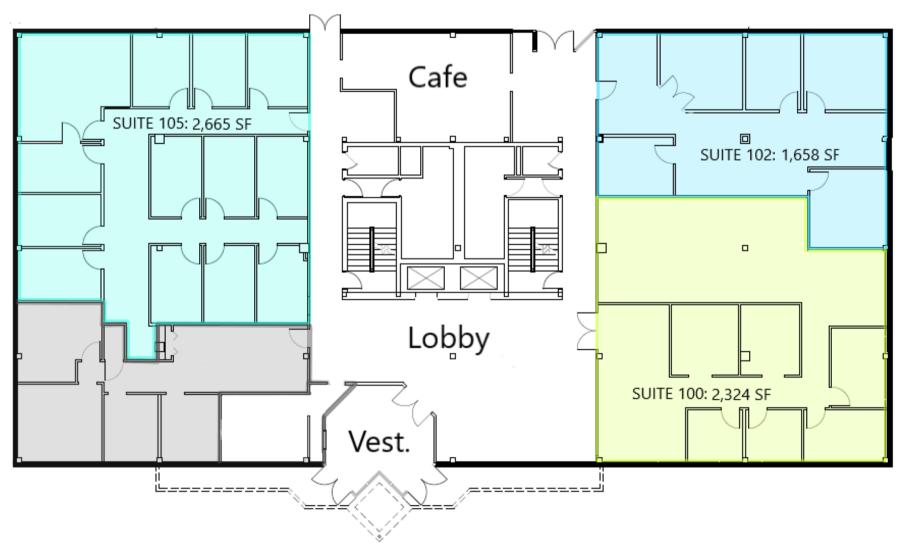

# PROPERTY DESCRIPTION

**Location** 2201 Route 38

Cherry Hill, NJ 08002

Size / SF Available

+/- 1,400 - 10,500 SF (Full Floor)

**Lease Price** Call for information

Property / Area Description

• Under New Ownership

• +/-81,000 SF Office Building

- Ideal for professional office users across a wide range of industries
- · Building signage available
- Landmark location across from the Cherry Hill Mall
- Situated on Route 38 providing easy access from Routes 70,73, and 130, I-295, NJ Turnpike and Center City
- Easily Accessible to Bus lines: 317,413,418,455,457 and to the Atlantic City Rail Line

### **Contact Us**

Evan Zweben Bethany Brown Executive Vice President Vice President 856.261.5548 267.226.6602

evan.zweben@wolfcre.com bethany.brown@wolfcre.com









## **FIRST FLOOR**







## **SECOND FLOOR**







## **THIRD FLOOR**







## **FOURTH FLOOR**







## **FIFTH FLOOR**







## **SEVENTH FLOOR**