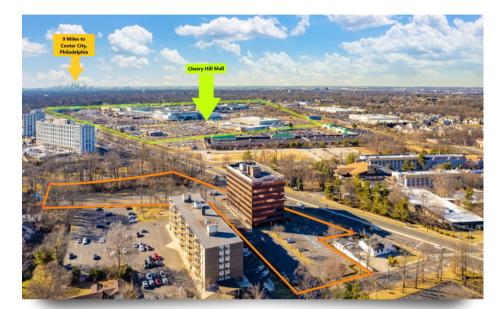

• +/-81,000 SF Office Building

- Ideal for professional office users across a wide range of industries
- · Building signage available
- Landmark location across from the Cherry Hill Mall
- Situated on Route 38 providing easy access from Routes 70,73, and 130, I-295, NJ Turnpike and Center City
- Easily Accessible to Bus lines: 317,413,418,455,457 and to the Atlantic City Rail Line