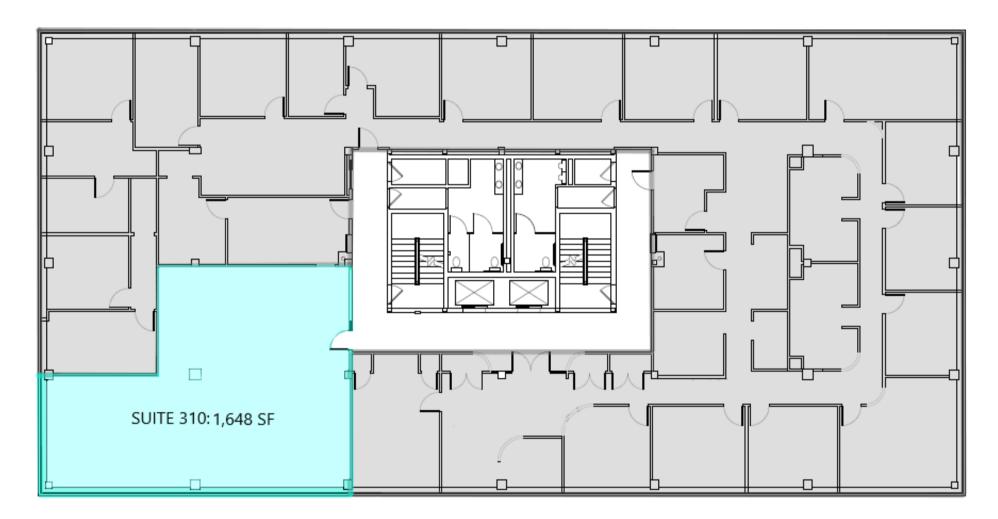

herry Hill, NJ 08002

Size / SF Available

+/- 1,400 - 10,500 SF (Full Floor)

**Lease Price** Call for information

Property / Area Description

• Under New Ownership

• +/-81,000 SF Office Building

- Ideal for professional office users across a wide range of industries
- · Building signage available
- Landmark location across from the Cherry Hill Mall
- Situated on Route 38 providing easy access from Routes 70,73, and 130, I-295, NJ Turnpike and Center City
- Easily Accessible to Bus lines: 317,413,418,455,457 and to the Atlantic City Rail Line

### **Contact Us**

Evan Zweben Bethany Brown Executive Vice President Vice President 856.261.5548 267.226.6602

evan.zweben@wolfcre.com bethany.brown@wolfcre.com









## **FIRST FLOOR**







## **SECOND FLOOR**







## **THIRD FLOOR**







## **FOURTH FLOOR**







## **FIFTH FLOOR**







## **SEVENTH FLOOR**