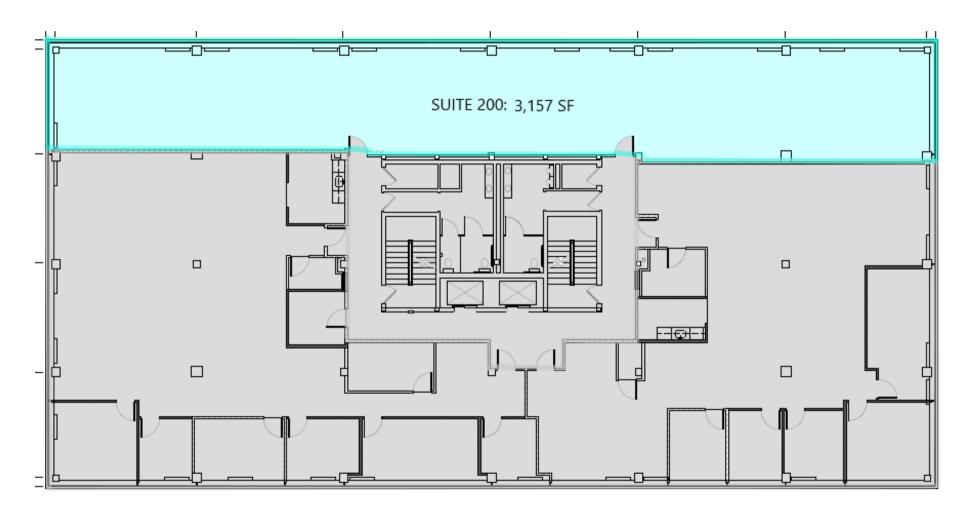

ocation** 2201 Route 38

Cherry Hill, NJ 08002

Size / SF Available

+/- 1,400 - 10,500 SF (Full Floor)

**Lease Price** Call for information

Property / Area Description

• Under New Ownership

• +/-81,000 SF Office Building

- Ideal for professional office users across a wide range of industries
- · Building signage available
- Landmark location across from the Cherry Hill Mall
- Situated on Route 38 providing easy access from Routes 70,73, and 130, I-295, NJ Turnpike and Center City
- Easily Accessible to Bus lines: 317,413,418,455,457 and to the Atlantic City Rail Line

### **Contact Us**

Evan Zweben Bethany Brown Executive Vice President Vice President 856.261.5548 267.226.6602

evan.zweben@wolfcre.com bethany.brown@wolfcre.com









## **FIRST FLOOR**







## **SECOND FLOOR**







## **THIRD FLOOR**







## **FOURTH FLOOR**







## **FIFTH FLOOR**







## **SEVENTH FLOOR**