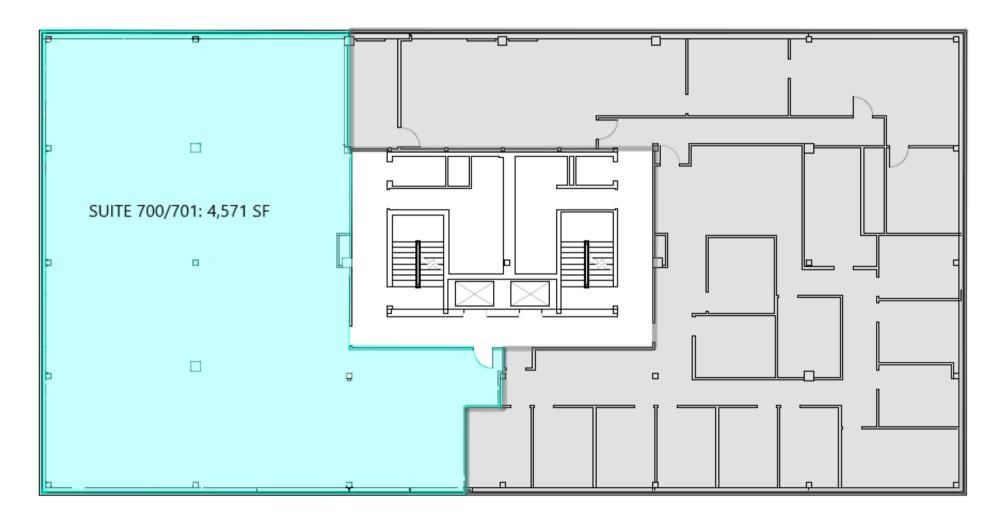

Lease Price** Call for information

Property / Area Description

• Under New Ownership

• +/-81,000 SF Office Building

- Ideal for professional office users across a wide range of industries
- · Building signage available
- Landmark location across from the Cherry Hill Mall
- Situated on Route 38 providing easy access from Routes 70,73, and 130, I-295, NJ Turnpike and Center City
- Easily Accessible to Bus lines: 317,413,418,455,457 and to the Atlantic City Rail Line

### **Contact Us**

Evan Zweben Bethany Brown Executive Vice President Vice President 856.261.5548 267.226.6602

evan.zweben@wolfcre.com bethany.brown@wolfcre.com









## **FIRST FLOOR**







## **SECOND FLOOR**







## **THIRD FLOOR**







## **FOURTH FLOOR**







## **FIFTH FLOOR**







## **SEVENTH FLOOR**