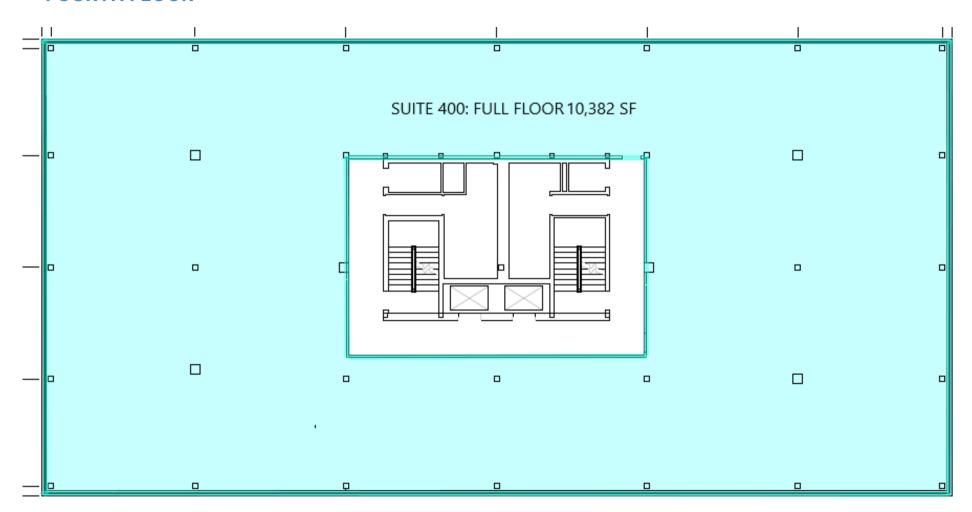

/ SF Available

+/- 1,400 - 10,500 SF (Full Floor)

**Lease Price** Call for information

Property / Area Description

• Under New Ownership

• +/-81,000 SF Office Building

- Ideal for professional office users across a wide range of industries
- · Building signage available
- Landmark location across from the Cherry Hill Mall
- Situated on Route 38 providing easy access from Routes 70,73, and 130, I-295, NJ Turnpike and Center City
- Easily Accessible to Bus lines: 317,413,418,455,457 and to the Atlantic City Rail Line

### **Contact Us**

Evan Zweben Bethany Brown Executive Vice President Vice President 856.261.5548 267.226.6602

evan.zweben@wolfcre.com bethany.brown@wolfcre.com









## **FIRST FLOOR**







## **SECOND FLOOR**







## **THIRD FLOOR**







## **FOURTH FLOOR**







## **FIFTH FLOOR**







## **SEVENTH FLOOR**