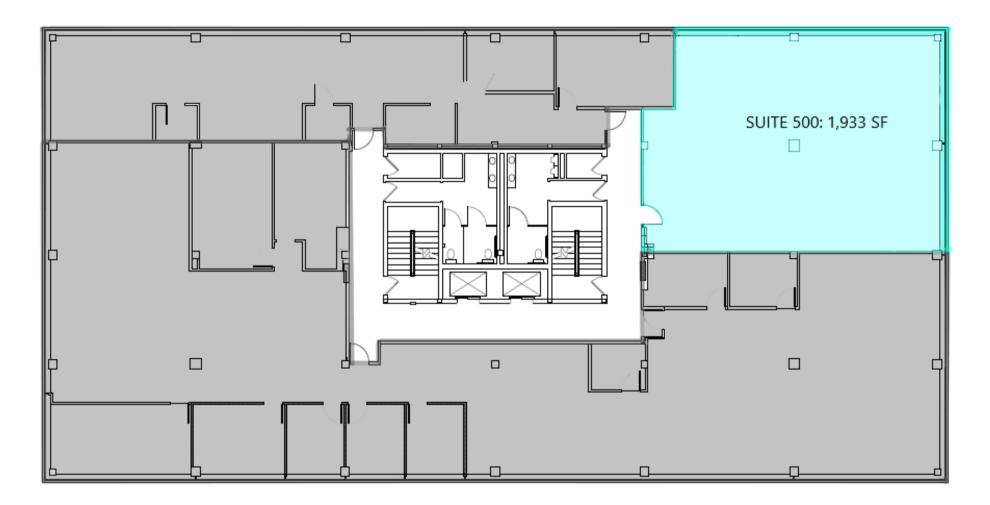

- 10,500 SF (Full Floor)

**Lease Price** Call for information

Property / Area Description

• Under New Ownership

• +/-81,000 SF Office Building

- Ideal for professional office users across a wide range of industries
- · Building signage available
- Landmark location across from the Cherry Hill Mall
- Situated on Route 38 providing easy access from Routes 70,73, and 130, I-295, NJ Turnpike and Center City
- Easily Accessible to Bus lines: 317,413,418,455,457 and to the Atlantic City Rail Line

### **Contact Us**

Evan Zweben Bethany Brown Executive Vice President Vice President 856.261.5548 267.226.6602

evan.zweben@wolfcre.com bethany.brown@wolfcre.com









## **FIRST FLOOR**







## **SECOND FLOOR**







## **THIRD FLOOR**







## **FOURTH FLOOR**







## **FIFTH FLOOR**







## **SEVENTH FLOOR**