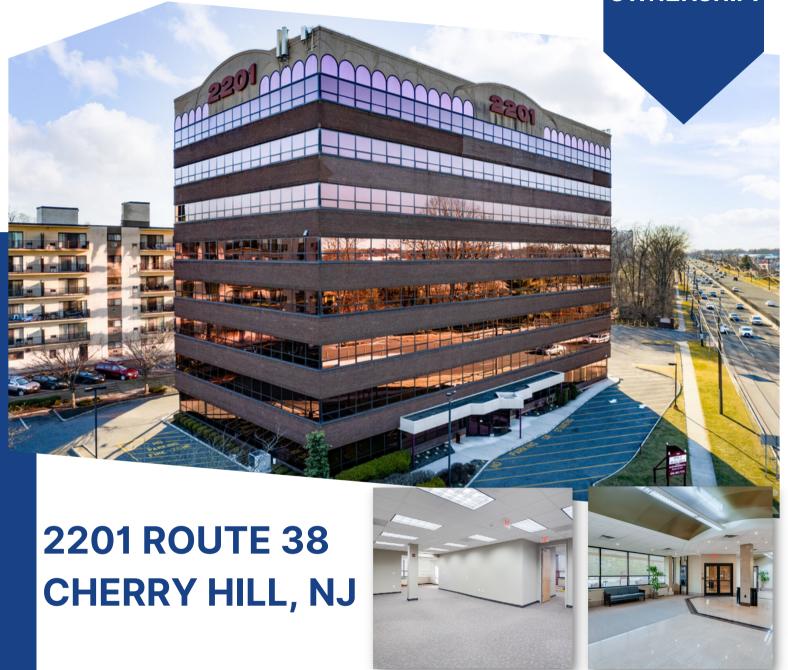

# OFFICE SUITES FOR LEASE IN LANDMARK LOCATION

UNDER
NEW
OWNERSHIP!

**Evan Zweben** 

Executive Vice President 856.261.5548 evan.zweben@wolfcre.com **Bethany Brown** 

Vice President 267.226.6602 bethany.brown@wolfcre.com

### PROPERTY DESCRIPTION

**Location:** 2201 Route 38

Cherry Hill, NJ 08002

**Size/SF Available:** +/-1,100 to 10,500 SF

**Lease Price:** Call for information

Occupancy: Immediate

Signage: Directory & Suite

### PROPERTY AREA/HIGHLIGHTS

- Under new ownership and property management
- +/- 81,000 SF office building with 8 floors undergoing capital improvements
- Situated on Route 38 providing easy access from Routes 70, 73 and 130, I-295, NJ Turnpike and Center City Philadelphia
- Landmark location across from the Cherry Hill Mall
- Easily accessible to bus lines: 317, 413, 418, 455, 457 and to the Atlantic City Rail Line