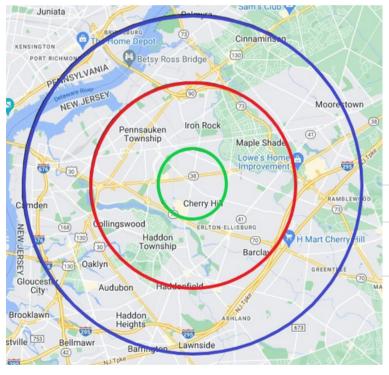

### **2022 DEMOGRAPHICS**

|                           | 1 Mile    | 3 Mile    | 5 Mile    |
|---------------------------|-----------|-----------|-----------|
| Est. Population:          | 11,860    | 102,706   | 274,852   |
| Est. Households:          | 4,676     | 40,757    | 104,318   |
| Avg. Household<br>Income: | ¢100.470  | \$106,829 | \$110,157 |
| ilicollie.                | \$109,472 | \$100,029 | \$110,157 |