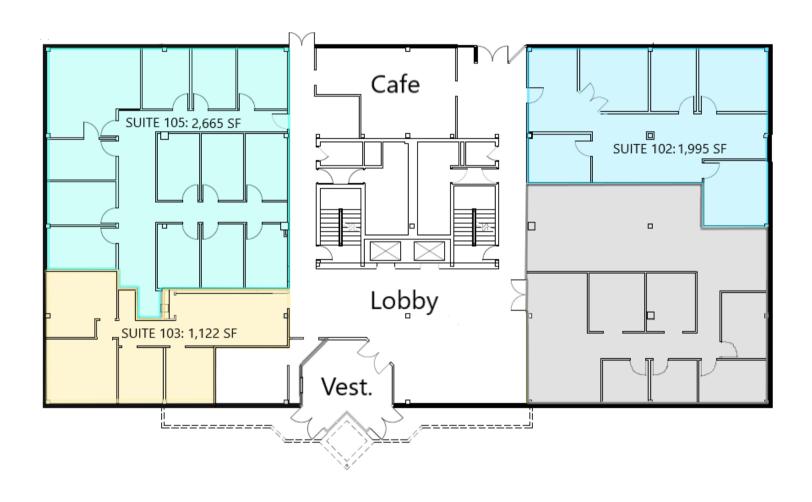

### **FIRST FLOOR PLAN**

SUITE 102: 1,995 SF SUITE 103: 1,122 SF SUITE 105: 2,665 SF

Evan Zweben

Executive Vice President 856.261.5548 evan.zweben@wolfcre.com **Bethany Brown** 

Vice President 267.226.6602 bethany.brown@wolfcre.com