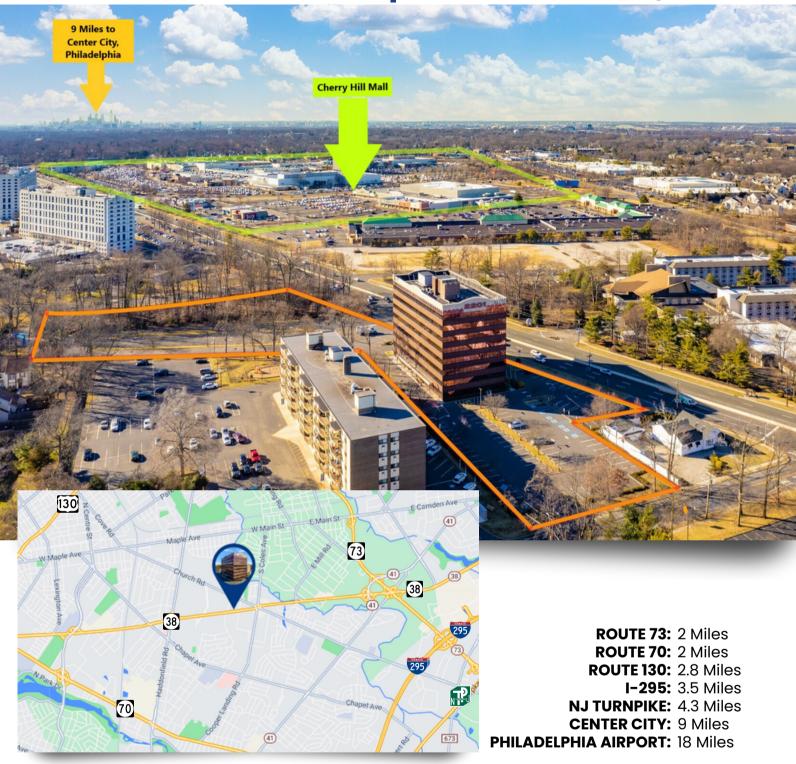

### PROPERTY AREA/HIGHLIGHTS

- Under new ownership and property management
- +/- 81,000 SF office building with 8 floors undergoing capital improvements
- Situated on Route 38 providing easy access from Routes 70, 73 and 130, I-295, NJ Turnpike and Center City Philadelphia
- Landmark location across from the Cherry Hill Mall
- Easily accessible to bus lines: 317, 413, 418, 455, 457 and to the Atlantic City Rail Line

**TRAFFIC COUNT: 49,011 VPD** 

**Evan Zweben**Executive Vice President
856.261.5548
evan.zweben@wolfcre.com

Bethany Brown Vice President 267.226.6602 bethany.brown@wolfcre.com