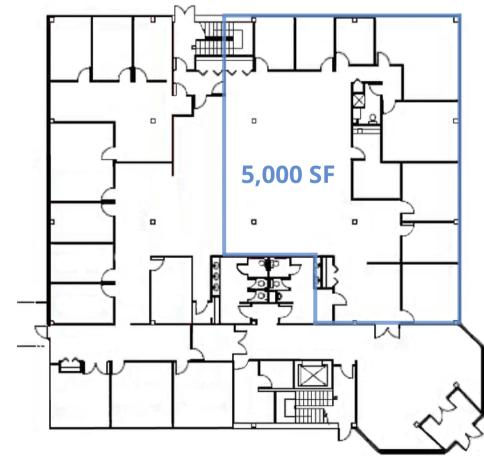

## FLOOR PLANS

FIRST FLOOR

Wolf Commercial Real Estate

#### 1934 Olney Ave | Cherry Hill, NJ

- +/- 5,000 SF
- Ideal for professional office user
- Upgraded finishes
- 7 perimeter offices with bullpen open floor plan
- Wall to floor windowed conference room
- Kitchenette & bathroom
- Common Area
- Abundant parking
- Easy access to I-295 and Routes 70 and 73