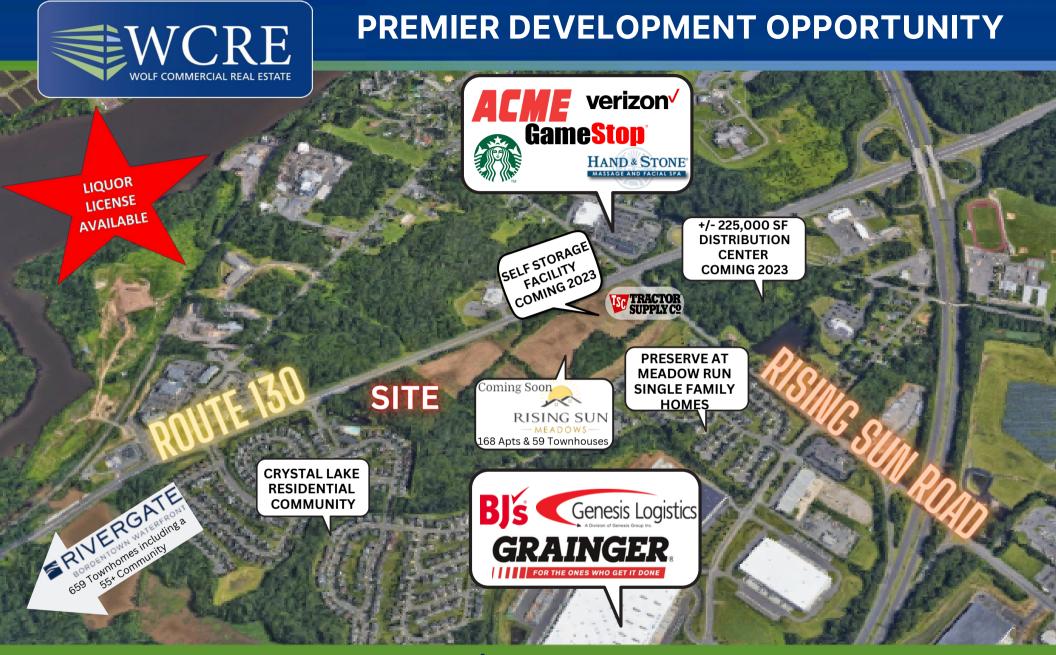

#### **PROPERTY DESCRIPTION**

**Location** Route 130

Bordentown, NJ 08505

Size / SF

+/- 12 acres total

**Available** • +/- 4 acres usable

Sale Price Call for information

Property / Area Description

- Approved for multiple retail/commercial uses Extensive frontage on Route 130
- Liquor license available
- Regal Homes broke ground on 168 apartments and 59 townhomes adjacent to parcel
- Public sewer and water available nearby
- Several million square feet of warehouse space nearby with large employee base
- Accessible from both North & South Route 130 Minutes from Route 206, NJ Turnpike, 195 and 1295