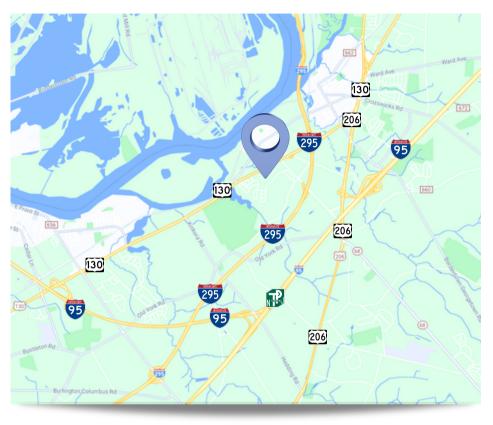

#### **KEY DISTANCES**

| I-295           | (EXIT 56) | .8    | Miles |
|-----------------|-----------|-------|-------|
| I-295           | (EXIT 57) | .9    | Miles |
| NJ TPK (EXIT 7) |           | 2.1   | Miles |
| PA TPK          |           | 7.9   | Miles |
| TRENT           | 8.8       | Miles |       |
| PRINCETON       |           | 18.6  | Miles |
| PHILADELPHIA    |           | 31.4  | Miles |