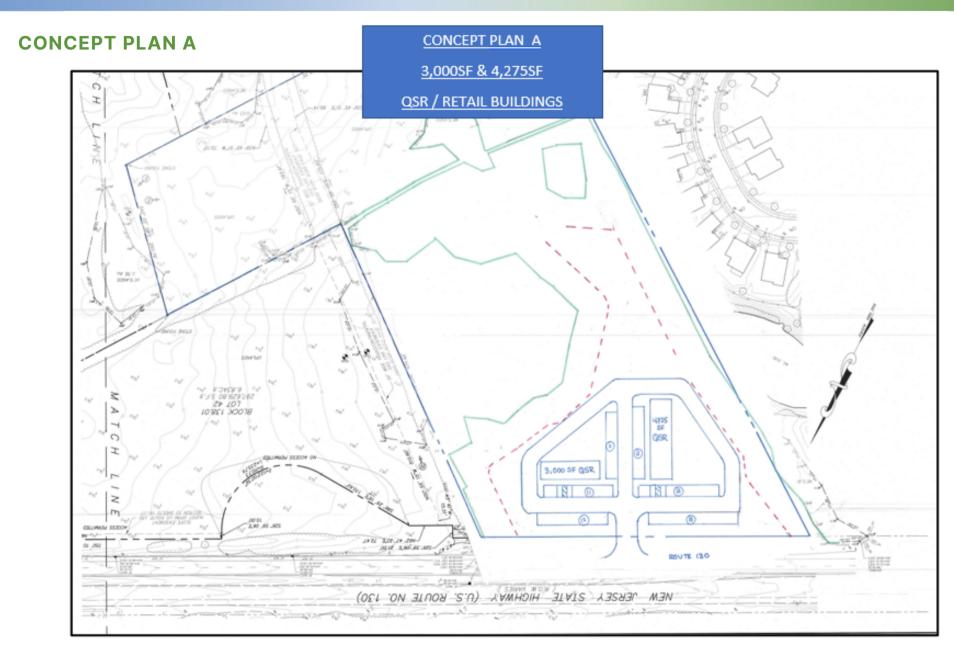

- Approved for multiple retail/commercial uses Extensive frontage on Route 130
- Liquor license available
- Regal Homes broke ground on 168 apartments and 59 townhomes adjacent to parcel
- Public sewer and water available nearby
- Several million square feet of warehouse space nearby with large employee base
- Accessible from both North & South Route 130 Minutes from Route 206, NJ Turnpike, 195 and 1295