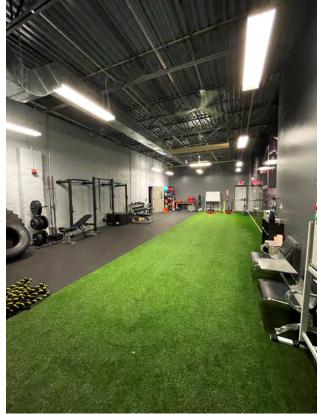

#### Overview



#### 605 GLEN AVENUE | UNIQUE OPPORTUNITY

- Located in Moorestown Industrial Park
- Zoning: BP-1 (Business Park 1) & SRC-1 (Specialty Restricted Commercial 1)
- Currently occupied by The Fieldhouse & Strive
   Physical Therapy
- 2021 Taxes: \$72,330.00
- Public Utilities: PSEG

## Specifications

### Section 1 Butler Building

- +/- 30,000 SF
- 34' 43' Clear
- LED Lighting
- Heat & Air Conditioned

#### Section 2

- +/- 10,000 SF
- 15' 2" 17' 5" Clear
- LED Lighting
- Heat & Air Conditioned

#### Section 3

Partially Occupied by Strive & Stellar

- +/- 12,000 SF
- 16' Clear
- LED Lighting
- Heat & Air Conditioned









## **Hillrom**<sub>m</sub>









# FOR ADDITIONAL INFORMATION REGARDING ZONING AND BUILDING RESTRICTIONS IN THE PARK



# Additional Pictures









### Area Map

#### Accessibility

| Route 73                   | $1\mathrm{mi}.$ |
|----------------------------|-----------------|
| Route 38                   | 2 mi.           |
| I-295 (Exit 40B)           | 3 mi.           |
| NJ Turnpike (Exit 4)       | 5 mi.           |
| Philadelphia, PA           | 13 mi.          |
| Philadelphia Intl' Airport | 22 mi.          |
| Newark Intl' Airport       | 74 mi.          |
| New York, NY               | 89 mi.          |



## Demographics



| POPULATION                              | 1 MILE | 3 MILES | 5 MILES |
|-----------------------------------------|--------|---------|---------|
| Total Population                        | 5,959  | 70,976  | 186,801 |
| Average age                             | 43.8   | 41.2    | 41.8    |
| Ave