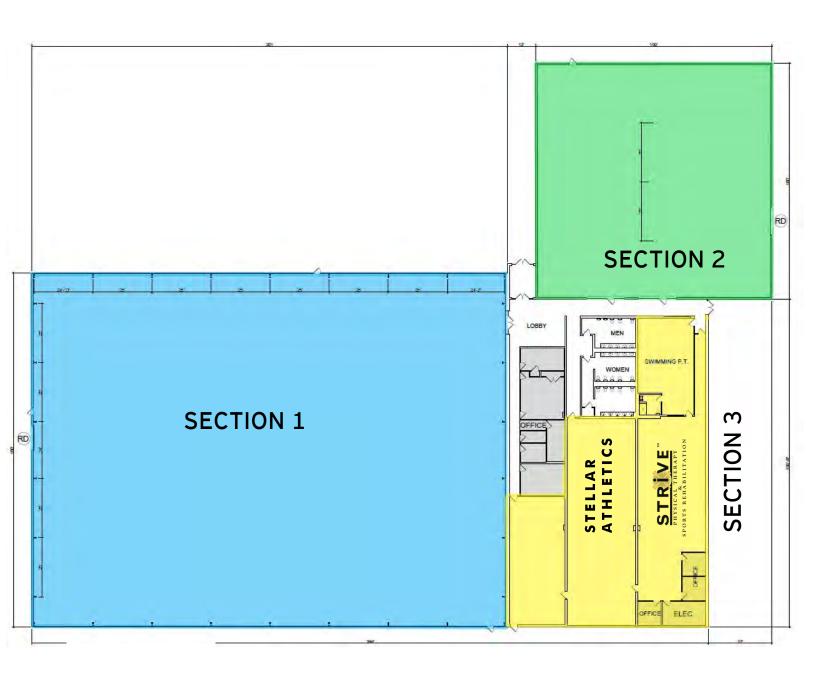

## Specifications

### Section 1 Butler Building

- +/- 30,000 SF
- 34' 43' Clear
- LED Lighting
- Heat & Air Conditioned

#### Section 2

- +/- 10,000 SF
- 15' 2" 17' 5" Clear
- LED Lighting
- Heat & Air Conditioned

#### Section 3

Partially Occupied by Strive & Stellar

- +/- 12,000 SF
- 16' Clear
- LED Lighting
- Heat & Air Conditioned