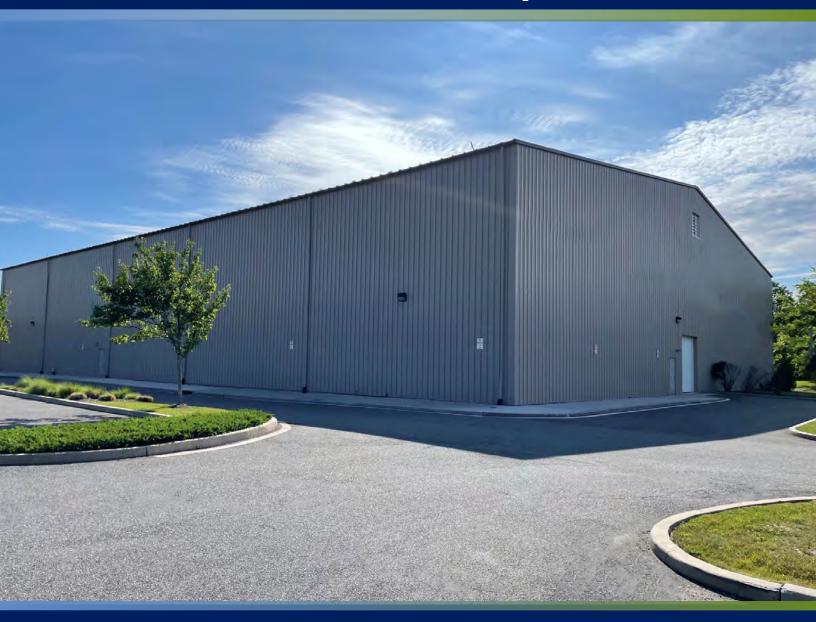

## AVAILABLE FOR SALE

± 52,000 SF SITUATED ON 8.72 ACRES

605 GLEN AVENUE, MOORESTOWN, NJ

#### 605 GLEN AVENUE | UNIQUE OPPORTUNITY

- Located in Moorestown Industrial Park
- Zoning: BP-1 (Business Park 1) & SRC-1 (Specialty Restricted Commercial 1)
- Currently occupied by The Fieldhouse & Strive
   Physical Therapy
- 2021 Taxes: \$72,330.00
- Public Utilities: PSEG