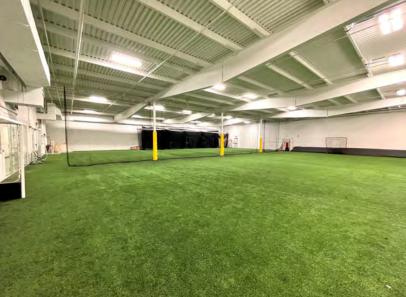

#### Overview



#### 605 GLEN AVENUE | UNIQUE OPPORTUNITY

- Located in Moorestown Industrial Park
- Zoning: BP-1 (Business Park 1) & SRC-1 (Specialty Restricted Commercial 1)
- Currently occupied by The Fieldhouse & Strive
   Physical Therapy
- 2021 Taxes: \$72,330.00
- Public Utilities: PSEG

## Specifications

### Section 1 Butler Building

- +/- 30,000 SF
- 34' 43' Clear
- LED Lighting
- Heat & Air Conditioned

#### Section 2

- +/- 10,000 SF
- 15' 2" 17' 5" Clear
- LED Lighting
- Heat & Air Conditioned

#### Section 3

Partially Occupied by Strive & Stellar

- +/- 12,000 SF
- 16' Clear
- LED Lighting
- Heat & Air Conditioned









## **Hillrom**<sub>m</sub>









# FOR ADDITIONAL INFORMATION REGARDING ZONING AND BUILDING RESTRICTIONS IN THE PARK



# Additional Pictures









### Area Map

#### Accessibility

| Route 73                   | $1\mathrm{mi}.$ |
|----------------------------|-----------------|
| Route 38                   | 2 mi.           |
| I-295 (Exit 40B)           | 3 mi.           |
| NJ Turnpike (Exit 4)       | 5 mi.           |
| Philadelphia, PA           | 13 mi.          |
| Philadelphia Intl' Airport | 22 mi.          |
| Newark Intl' Airport       | 74 mi.          |
| New York, NY               | 89 mi.          |



## Demographics



| POPULATION                              | 1 MILE | 3 MILES | 5 MILES |
|-----------------------------------------|--------|---------|---------|
| Total Population                        | 5,959  | 70,976  | 186,801 |
| Average age                             | 43.8   | 41.2    | 41.8    |
| Average