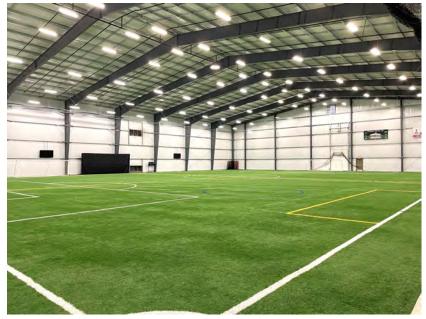

#### Overview



#### 605 GLEN AVENUE | UNIQUE OPPORTUNITY

- Located in Moorestown Industrial Park
- Zoning: BP-1 (Business Park 1) & SRC-1 (Specialty Restricted Commercial 1)
- Currently occupied by The Fieldhouse & Strive
   Physical Therapy
- 2021 Taxes: \$72,330.00
- Public Utilities: PSEG

## Specifications

### Section 1 Butler Building

- +/- 30,000 SF
- 34' 43' Clear
- LED Lighting
- Heat & Air Conditioned

#### Section 2

- +/- 10,000 SF
- 15' 2" 17' 5" Clear
- LED Lighting
- Heat & Air Conditioned

#### Section 3

Partially Occupied by Strive & Stellar

- +/- 12,000 SF
- 16' Clear
- LED Lighting
- Heat & Air Conditioned









## **Hillrom**<sub>m</sub>









# FOR ADDITIONAL INFORMATION REGARDING ZONING AND BUILDING RESTRICTIONS IN THE PARK



# Additional Pictures









### Area Map

#### Accessibility

| Route 73                   | $1\mathrm{mi}.$ |
|----------------------------|-----------------|
| Route 38                   | 2 mi.           |
| I-295 (Exit 40B)           | 3 mi.           |
| NJ Turnpike (Exit 4)       | 5 mi.           |
| Philadelphia, PA           | 13 mi.          |
| Philadelphia Intl' Airport | 22 mi.          |
| Newark Intl' Airport       | 74 mi.          |
| New York, NY               | 89 mi.          |



## Demographics



| POPULATION                              | 1 MILE | 3 MILES | 5 MILES |
|-----------------------------------------|--------|---------|---------|
| Total Population                        | 5,959  | 70,976  | 186,801 |
| Average age                             | 43.8   | 41.2    | 41.8    |
| A