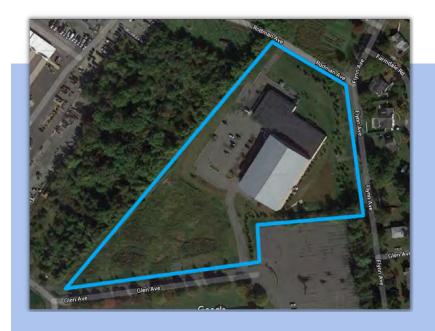

## PREMIER RECREATIONAL / FLEX SPACE



## AVAILABLE FOR SALE

± 52,000 SF SITUATED ON 8.72 ACRES

605 GLEN AVENUE, MOORESTOWN, NJ





#### Overview



#### 605 GLEN AVENUE | UNIQUE OPPORTUNITY

- Located in Moorestown Industrial Park
- Zoning: BP-1 (Business Park 1) & SRC-1 (Specialty Restricted Commercial 1)
- Currently occupied by The Fieldhouse & Strive
   Physical Therapy
- 2021 Taxes: \$72,330.00
- Public Utilities: PSEG

## Specifications

### Section 1 Butler Building

- +/- 30,000 SF
- 34' 43' Clear
- LED Lighting
- Heat & Air Conditioned

#### Section 2

- +/- 10,000 SF
- 15' 2" 17' 5" Clear
- LED Lighting
- Heat & Air Conditioned

#### Section 3

Partially Occupied by Strive & Stellar

- +/- 12,000 SF
- 16' Clear
- LED Lighting
- Heat & Air Conditioned









## **Hillrom**<sub>m</sub>









# FOR ADDITIONAL INFORMATION REGARDING ZONING AND BUILDING RESTRICTIONS IN THE PARK



# Additional Pictures









### Area Map