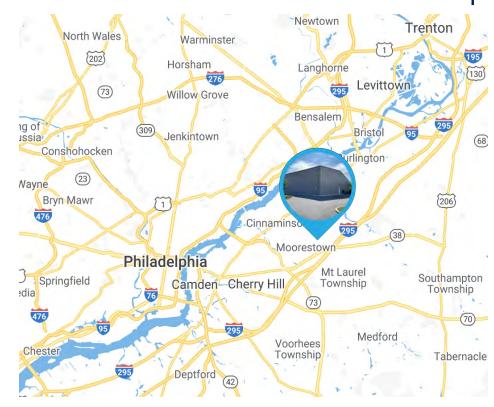

### Area Map

#### Accessibility

| Route 73                   | $1\mathrm{mi}.$ |
|----------------------------|-----------------|
| Route 38                   | 2 mi.           |
| I-295 (Exit 40B)           | 3 mi.           |
| NJ Turnpike (Exit 4)       | 5 mi.           |
| Philadelphia, PA           | 13 mi.          |
| Philadelphia Intl' Airport | 22 mi.          |
| Newark Intl' Airport       | 74 mi.          |
| New York, NY               | 89 mi.          |