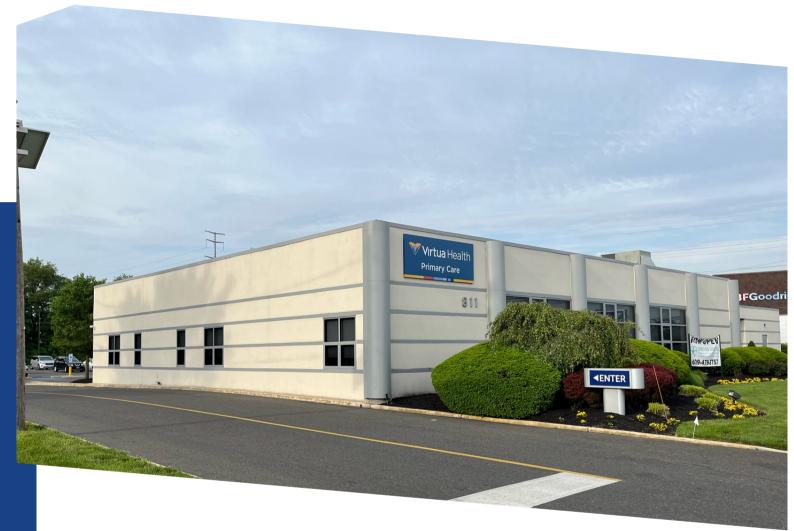

#### PROPERTY DESCRIPTION

Location: 811 Sunset Road

Burlington, NJ 08016

Size/SF Available: Suite 104: +/- 842 SF

Suite 102: +/-3,564 SF

Call for information **Lease Price:** 

Monument Signage on Sunset Road Signage:

#### **PROPERTY AREA/HIGHLIGHTS**

- Single story medical office building
- Strong local ownership and property management
- Join Virtua Health, Labcorp, and **Dorfner Dental**
- Less than one (1) mile to Virtua's Willingboro Campus
- Acuity's Specialty Hospital, Cooper Health, and Larchmont Imaging located on same corridor