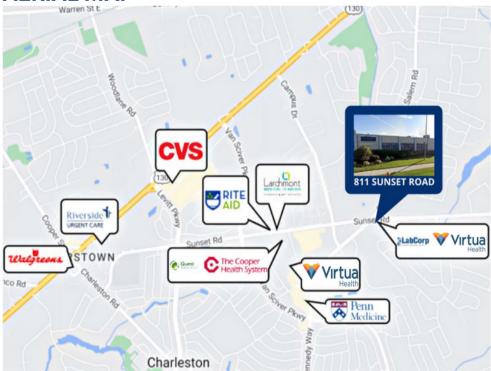

#### **PROPERTY AREA/HIGHLIGHTS**

- Single story medical office building
- Strong local ownership and property management
- Join Virtua Health, Labcorp, and **Dorfner Dental**
- Less than one (1) mile to Virtua's Willingboro Campus
- Acuity's Specialty Hospital, Cooper Health, and Larchmont Imaging located on same corridor

#### **SIGNAGE**

**AERIAL MAP** 

The foregoing information was furnished to us by sources which we deem to be reliable, but no warranty or representation is made as to the accuracy thereof.

Subject to correction of errors, omissions, change of price, prior sale or withdrawal from market without notice.