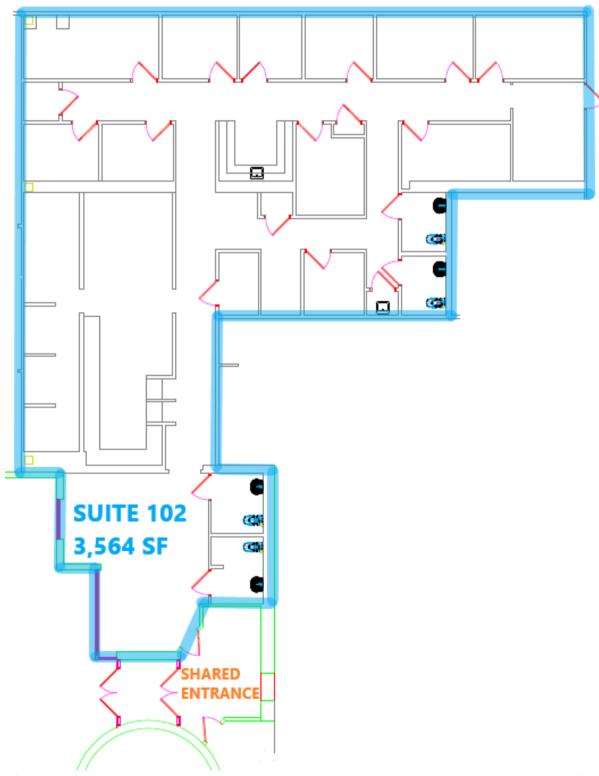

#### **FLOOR PLANS**

The foregoing information was furnished to us by sources which we deem to be reliable, but no warranty or representation is made as to the accuracy thereof.

Subject to correction of errors, omissions, change of price, prior sale or withdrawal from market without notice.

#### PROPERTY DESCRIPTION

**Location:** 811 Sunset Road

Burlington, NJ 08016

Size/SF Available: Suite 102: +/-3,564 SF

**Lease Price:** Call for information

**Signage:** Monument Signage on

Sunset Road