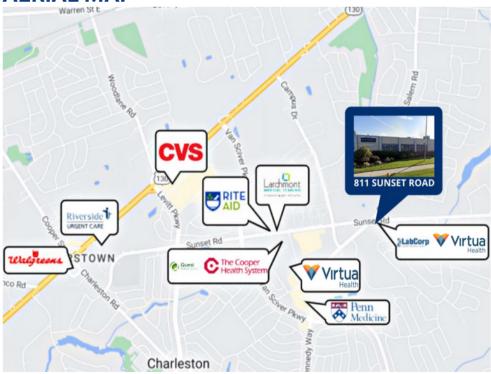

#### **PROPERTY AREA/HIGHLIGHTS**

- Single story medical office building
- Strong local ownership and property management
- Join Virtua Health, Labcorp, and Dorfner Dental
- Less than one (1) mile to Virtua's Willingboro Campus
- Acuity's Specialty Hospital, Cooper Health, and Larchmont Imaging located on same corridor

#### **SIGNAGE**

**AERIAL MAP** 

The foregoing information was furnished to us by sources which we deem to be reliable, but no warranty or representation is made as to the accuracy thereof.

Subject to correction of errors, omissions, change of price, prior sale or withdrawal from market without notice.