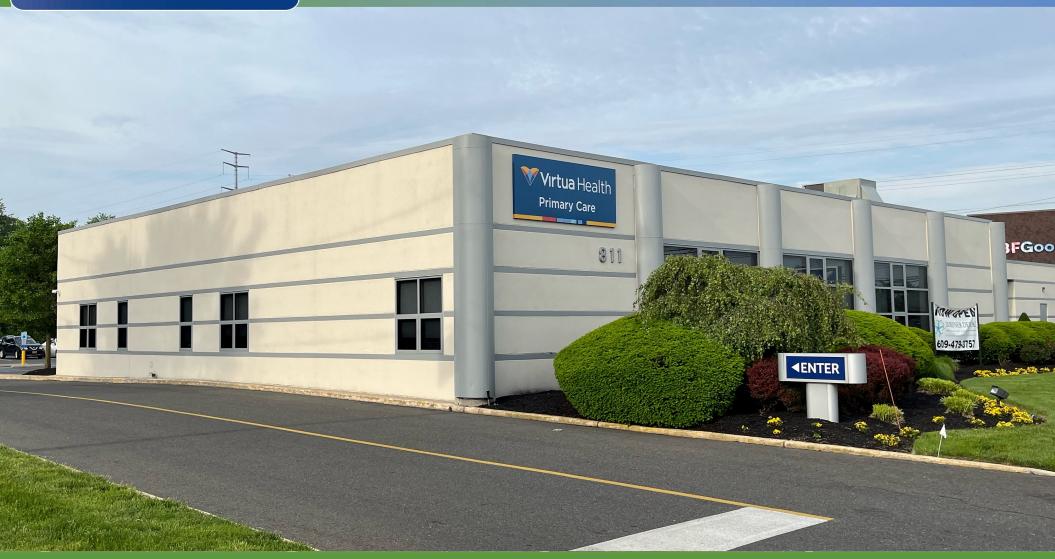

### **PROPERTY DESCRIPTION**

| Location                       | 811 Sunset Road Burlington, NJ 08016                                                                                                                                    |
|--------------------------------|-------------------------------------------------------------------------------------------------------------------------------------------------------------------------|
| Size / SF Available            | Suite 104: +/- 842 SF (Immediately Available)<br>Suite 102: +/- 3,564 SF                                                                                                |
| Lease Price                    | Call for information                                                                                                                                                    |
| Property / Area<br>Description | <ul> <li>Single story medical office building</li> <li>Strong local ownership and property manageme</li> <li>Join Virtua Health, Labcorp, and Dorfner Dental</li> </ul> |

- Monument signage on Sunset Road
- Less than one (1) mile to Virtua's Willingboro Campus
- Acuity's Specialty Hospital, Cooper Health, and Larchmont Imaging located on same corridor