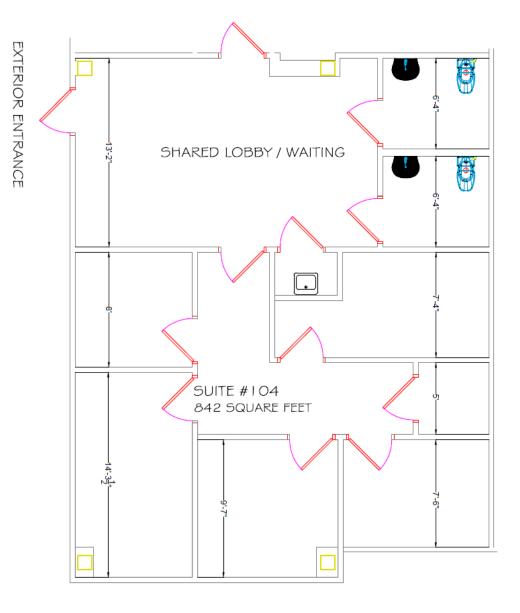

#### **FLOOR PLAN**

The foregoing information was furnished to us by sources which we deem to be reliable, but no warranty or representation is made as to the accuracy thereof. Subject to correction of errors, omissions, change of price, prior sale or withdrawal from market without notice

### **PROPERTY DESCRIPTION**

| Location                       | 811 Sunset Road Burlington, NJ 08016                                                                                                                                    |
|--------------------------------|-------------------------------------------------------------------------------------------------------------------------------------------------------------------------|
| Size / SF Available            | Suite 104: +/- 842 SF (Immediately Available)<br>Suite 102: +/- 3,564 SF                                                                                                |
| Lease Price                    | Call for information                                                                                                                                                    |
| Property / Area<br>Description | <ul> <li>Single story medical office building</li> <li>Strong local ownership and property manageme</li> <li>Join Virtua Health, Labcorp, and Dorfner Dental</li> </ul> |