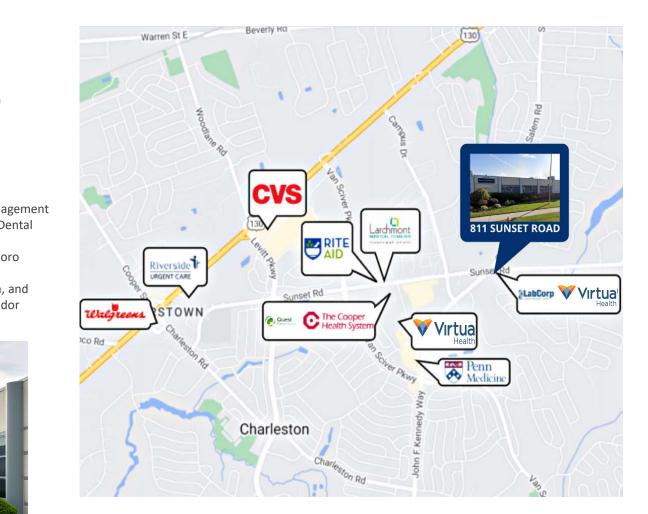

- Monument signage on Sunset Road
- Less than one (1) mile to Virtua's Willingboro Campus
- Acuity's Specialty Hospital, Cooper Health, and Larchmont Imaging located on same corridor