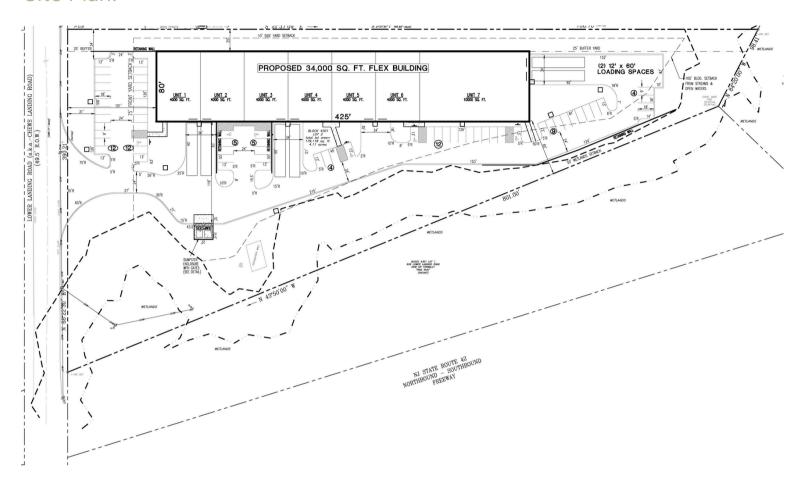

#### Site Plan:

The foregoing information was furnished to us by sources which we deem to be reliable, but no warranty or representation is made as to the accuracy thereof. Subject to correction of errors, omissions, change of price, prior sale or withdrawal from market without notice.

#### **PROPERTY AREA/HIGHLIGHTS**

- Built-to-suit flex building
- Proposed (6)4,000 SF flex units and (1) 10,000 SF flex unit
- Proposed 8 loading docks
- Situated on +/- 6.9 acres
- Minutes from Route 42/AC
   Expressway and Route 168/Black
   Horse Plke
- Close proximity to NJ Turnpike,
- I-295, and Route 55