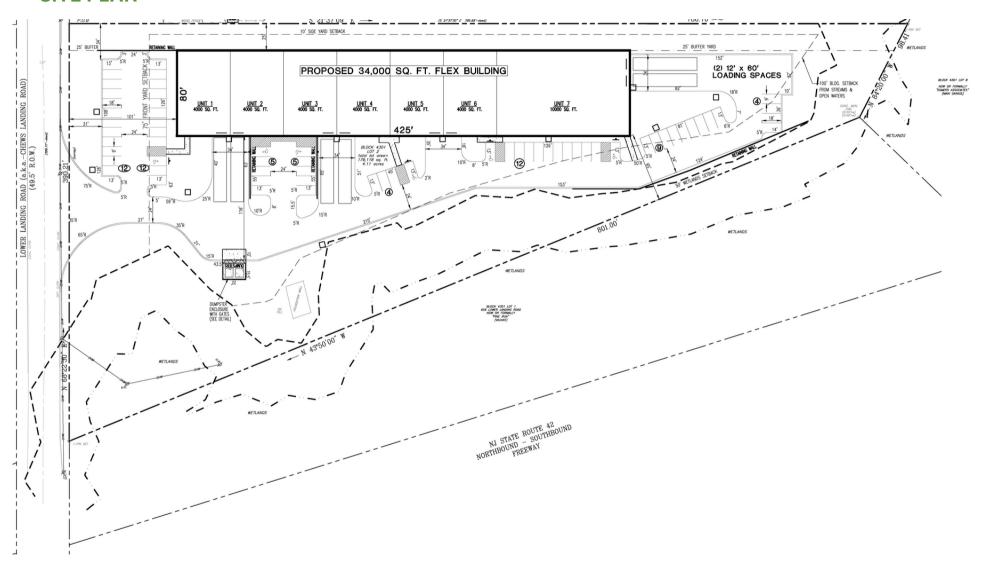

### SITE PLAN

The foregoing information was furnished to us by sources which we deem to be reliable, but no warranty or representation is made as to the accuracy thereof. Subject to correction of errors, omissions, change of price, prior sale or withdrawal from market without notice

#### **Property / Area Description**

- · Built-to-suit flex building
- Proposed (6)4,000 SF flex units and (1) 10,000 SF flex unit
- · Proposed 8 loading docks
- Situated on +/- 6.9 acres
- Minutes from Route 42/AC Expressway and Route 168/Black Horse Plke
- · Close proximity to NJ Turnpike, I-295, and Route 55