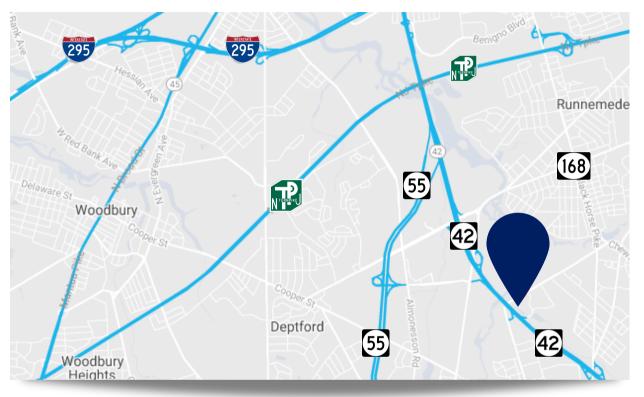

#### **Property / Area Description**

- · Built-to-suit flex building
- Proposed (6)4,000 SF flex units and (1) 10,000 SF flex unit
- · Proposed 8 loading docks
- Situated on +/- 6.9 acres
- Minutes from Route 42/AC Expressway and Route 168/Black Horse Plke
- · Close proximity to NJ Turnpike, I-295, and Route 55