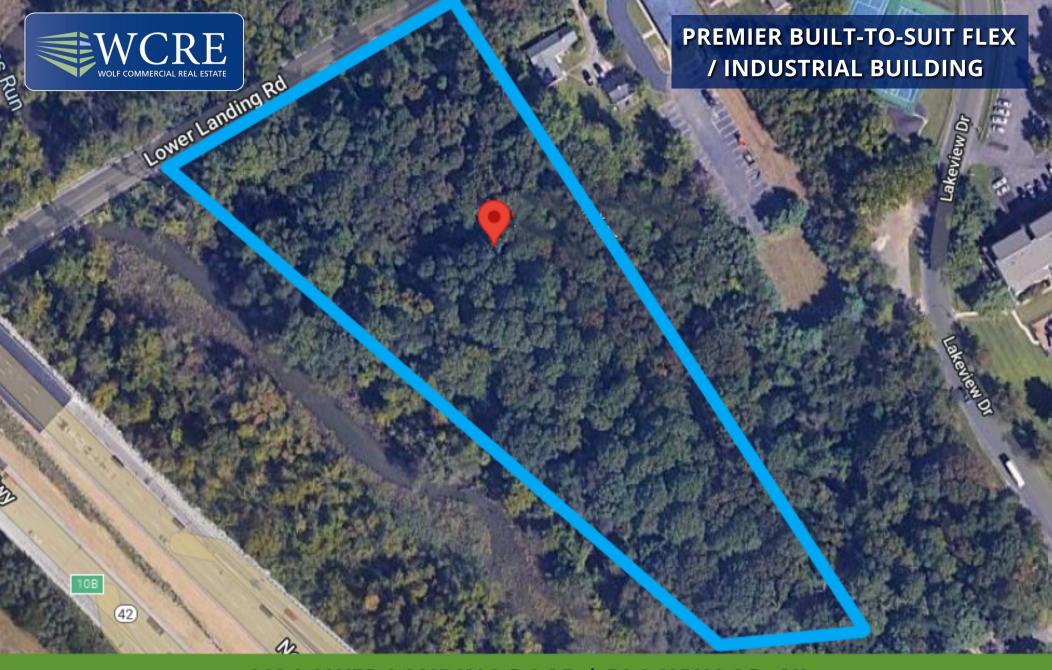

#### PROPERTY DESCRIPTION

Location

648 Lower Landing Road Blackwood, NJ 08012

Size / SF

**Available** 

+/- 34,000 SF

Sale / Lease

**Price** 

#### **Property / Area Description**

- · Built-to-suit flex building
- Proposed (6)4,000 SF flex units and (1) 10,000 SF flex unit
- · Proposed 8 loading docks
- Situated on +/- 6.9 acres
- Minutes from Route 42/AC Expressway and Route 168/Black Horse Plke
- · Close proximity to NJ Turnpike, I-295, and Route 55