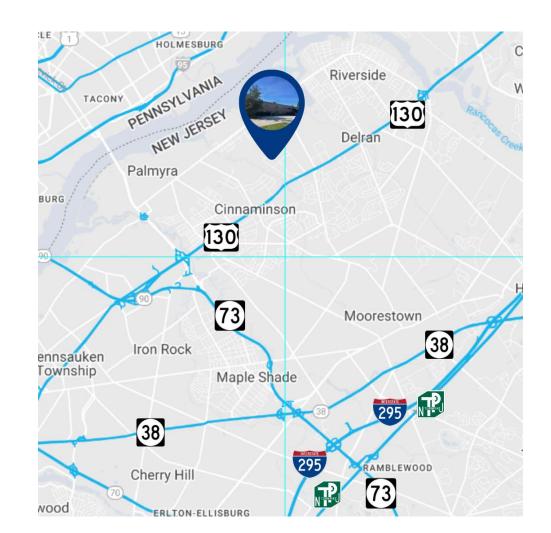

| BRIDGES                   | MILEAGE           |
|---------------------------|-------------------|
| Tacony-Palmyra Bridge     | 5.4 miles         |
| Burlington-Bristol Bridge | 10 miles          |
| Ben Franklin Bridge       | 10.4 miles        |
| Walt Whitman Bridge       | 12.3 miles        |
|                           |                   |
|                           |                   |
| ROUTES                    | MILEAGE           |
| ROUTES<br>Route 130       | MILEAGE<br>1 mile |
|                           |                   |
| Route 130                 | 1 mile            |