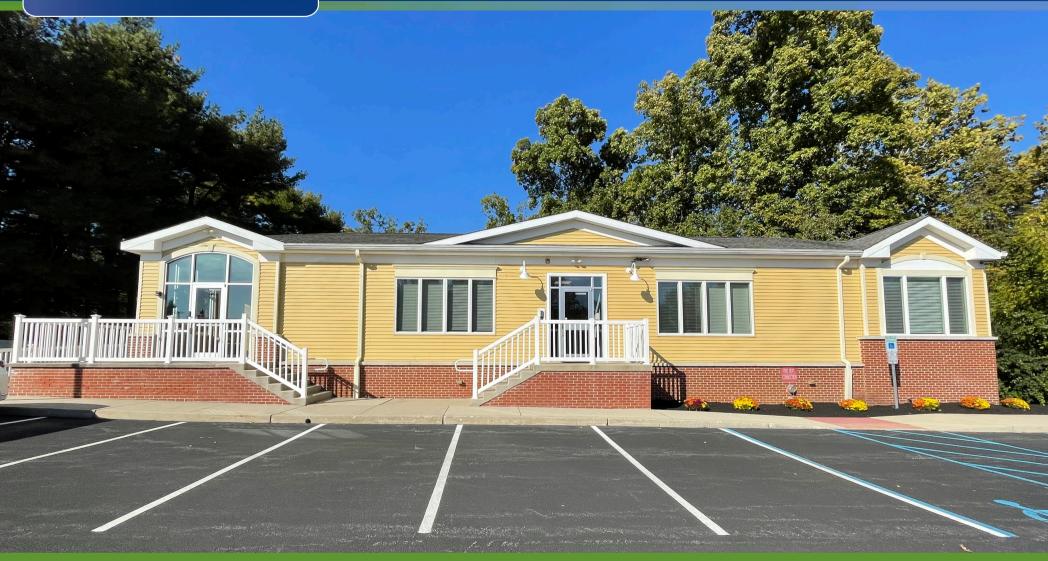

## MEDFORD OFFICE BUILDING FOR SALE OR LEASE

10A JENNINGS ROAD | MEDFORD, NJ

## 10A JENNINGS ROAD, MEDFORD, NJ 08055

#### PROPERTY DESCRIPTION

Location

10A Jennings Road Medford, NJ 08055

Size / SF **Available** 

+/- 9,354 SF

Sale / Lease **Price** 

\$1,350,000.00

**Property / Area Description** 

- Built in 2007
- Three (3) executive suites with onsuite bathrooms, multiple offices, bull-pen office, conference room, and kitchen
- Large open lower-level space for additional storage or offices
- Built-in high-end furnishings included
- Situated on 3.48 acres
- Ample parking with ADA ramp
- Easy access to Routes 70, 73, NJ Turnpike and I-295
- Close proximity to various healthcare, retailers, educational institutions and restaurants