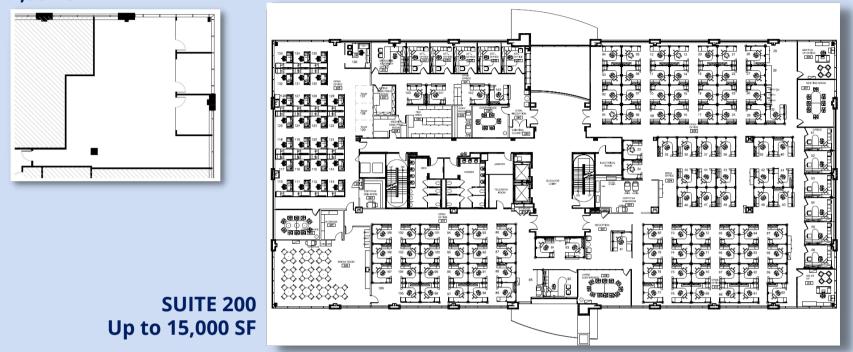

## **302 FELLOWSHIP ROAD**

TOTAL BUILDING RBA STORIES AVAILABLE VACANCIES RENTAL RATE PARKING RATIO 25,000 SF 1 Story Fully Leased N/A 5.70/1,000 SF

TOTAL BUILDING RBA STORIES AVAILABLE VACANCIES RENTAL RATE PARKING RATIO 103,295 SF 4 Stories up to 15,000 SF Negotiable 4.06/1,000 SF

# Floor Plans