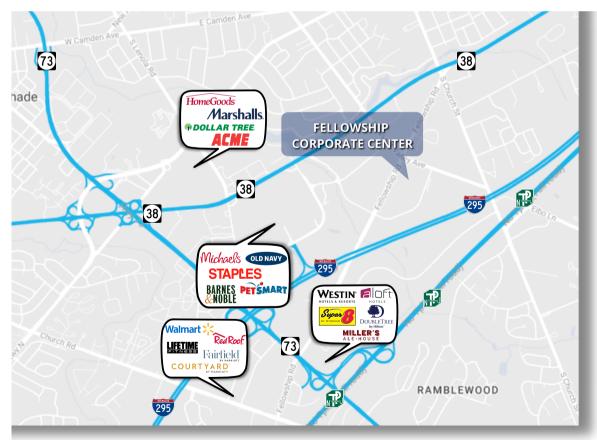

## FELLOWSHIP CORPORATE CENTER

Fellowship Corporate Center Consists of four office buildings situated on 20 acres. The buildings are located directly off Fellowship Road in Mount Laurel, New Jersey. The Center's buildings are considered Class A and sits in the Greater Philadelphia Area where there is an abundance of high-end retail, entertainment and restaurants. Fellowship Corporate Center is within close proximity to I-295, NJ Turnpike, Routes 73 and 38.