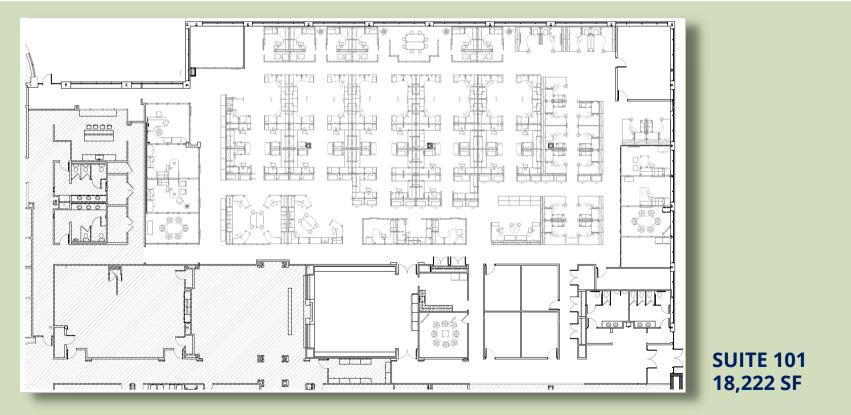

#### **350 FELLOWSHIP ROAD**

TOTAL BUILDING RBA STORIES AVAILABLE VACANCIES RENTAL RATE PARKING RATIO 56,268 SF 1 Story 18,222 SF Negotiable 5.00/1,000 SF

Wolf Commercial Real Estate

# Floor Plans