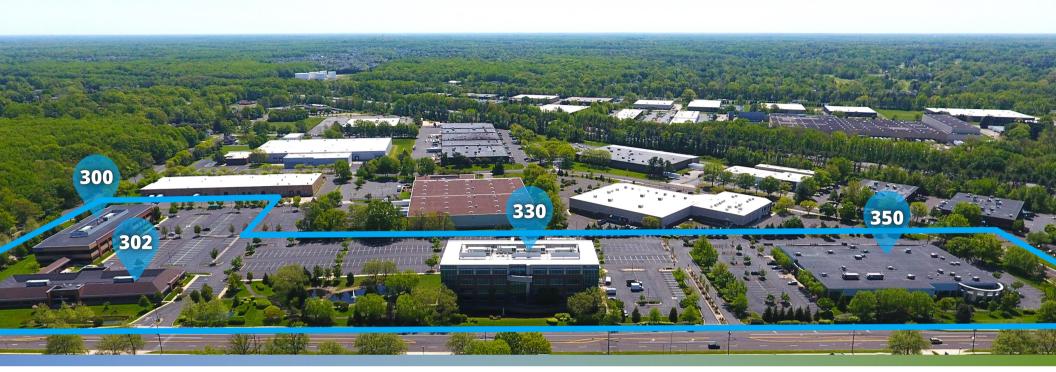

#### **300 FELLOWSHIP ROAD**

TOTAL BUILDING RBA STORIES AVAILABLE VACANCIES RENTAL RATE PARKING RATIO 50,000 SF 2 Stories Fully Leased N/A 5.00/1,000 SF

## **302 FELLOWSHIP ROAD**

TOTAL BUILDING RBA STORIES AVAILABLE VACANCIES RENTAL RATE PARKING RATIO 25,000 SF 1 Story Fully Leased N/A 5.70/1,000 SF

TOTAL BUILDING RBA STORIES AVAILABLE VACANCIES RENTAL RATE PARKING RATIO 103,295 SF 4 Stories up to 15,000 SF Negotiable 4.06/1,000 SF

#### **350 FELLOWSHIP ROAD**

TOTAL BUILDING RBA STORIES AVAILABLE VACANCIES RENTAL RATE PARKING RATIO 56,268 SF 1 Story 18,222 SF Negotiable 5.00/1,000 SF

Wolf Commercial Real Estate

## **330 FELLOWSHIP ROAD**