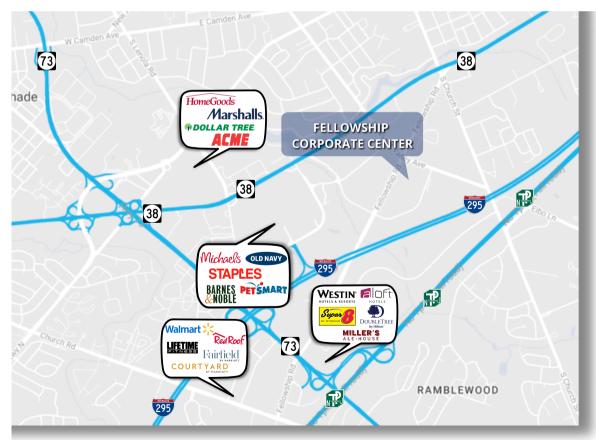

## FELLOWSHIP CORPORATE CENTER

Fellowship Corporate Center Consists of four office buildings situated on 20 acres. The buildings are located directly off Fellowship Road in Mount Laurel, New Jersey. The Center's buildings are considered Class A and sits in the Greater Philadelphia Area where there is an abundance of high-end retail, entertainment and restaurants. Fellowship Corporate Center is within close proximity to I-295, NJ Turnpike, Routes 73 and 38.