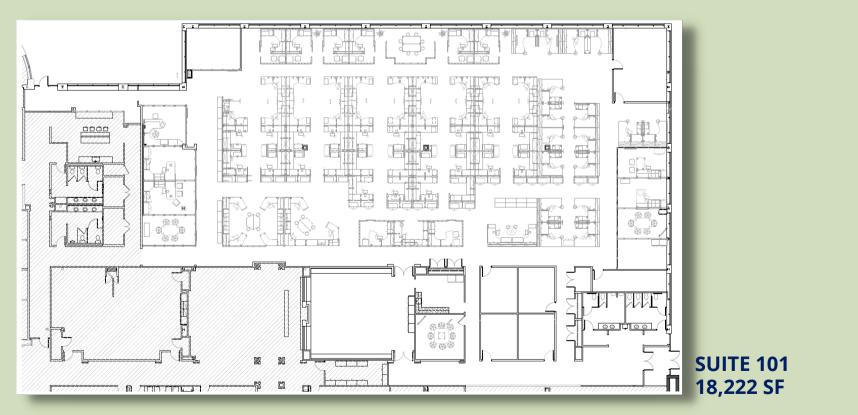

### **350 FELLOWSHIP ROAD**

TOTAL BUILDING RBA STORIES AVAILABLE VACANCIES RENTAL RATE PARKING RATIO 56,268 SF 1 Story 18,222 SF Negotiable 5.00/1,000 SF