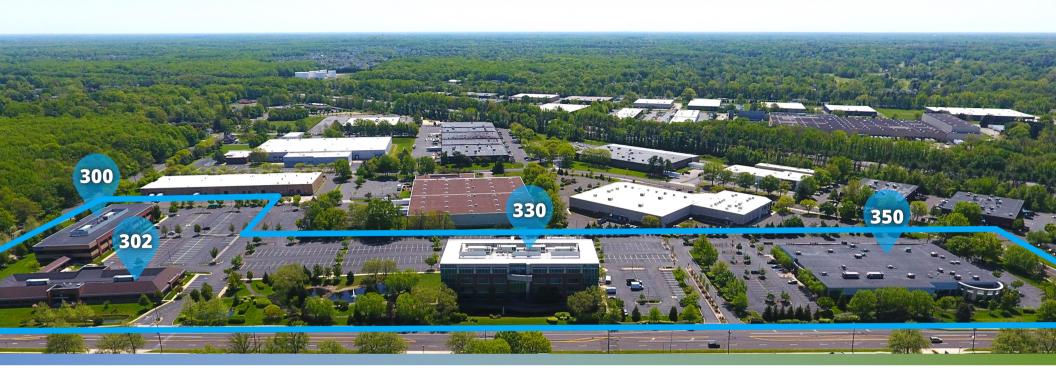

## FELLOWSHIP CORPORATE CENTER

Fellowship Corporate Center Consists of four office buildings situated on 20 acres. The buildings are located directly off Fellowship Road in Mount Laurel, New Jersey. The Center's buildings are considered Class A and sits in the Greater Philadelphia Area where there is an abundance of high-end retail, entertainment and restaurants. Fellowship Corporate Center is within close proximity to I-295, NJ Turnpike, Routes 73 and 38.

### **300 FELLOWSHIP ROAD**

TOTAL BUILDING RBA STORIES AVAILABLE VACANCIES RENTAL RATE PARKING RATIO 50,000 SF 2 Stories Fully Leased N/A 5.00/1,000 SF

### **302 FELLOWSHIP ROAD**

TOTAL BUILDING RBA STORIES AVAILABLE VACANCIES RENTAL RATE PARKING RATIO 25,000 SF 1 Story Fully Leased N/A 5.70/1,000 SF

### **330 FELLOWSHIP ROAD**

TOTAL BUILDING RBA STORIES AVAILABLE VACANCIES RENTAL RATE PARKING RATIO 103,295 SF 4 Stories 2,337 *(contiguous)* Negotiable 4.06/1,000 SF

### **350 FELLOWSHIP ROAD**

TOTAL BUILDING RBA STORIES AVAILABLE VACANCIES RENTAL RATE PARKING RATIO 56,268 SF 1 Story 18,222 SF Negotiable 5.00/1,000 SF