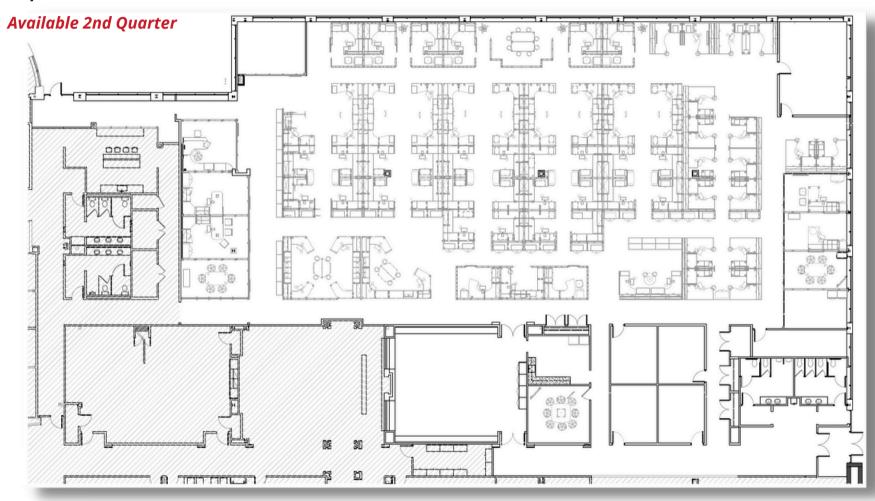

#### 330 FELLOWSHIP ROAD

**TOTAL BUILDING RBA** 103,295 SF **STORIES** 4 Stories

**AVAILABLE VACANCIES** Suite 103: 2,906 SF \*

\*Contiguous Suite 104A: 1,754 SF \*

Suite 200:14,159 SF

**RENTAL RATE** Negotiable **PARKING RATIO** 4.06/1,000 SF

## 330 FELLOWSHIP ROAD

SUITE 103/104A 2,906 SF UP TO 4,660 SF Contiguous

Available 2nd Quarter

**SUITE 200** 14,159 SF