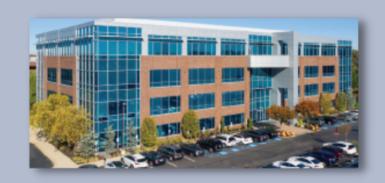

#### 330 FELLOWSHIP ROAD

**TOTAL BUILDING RBA** 103,295 SF **STORIES** 4 Stories

**AVAILABLE VACANCIES** Suite 103: 2,906 SF \*

\*Contiguous Suite 104A: 1,754 SF \*

Suite 200:14,159 SF

**RENTAL RATE** Negotiable **PARKING RATIO** 4.06/1,000 SF

## 330 FELLOWSHIP ROAD

SUITE 103/104A 2,906 SF UP TO 4,660 SF Contiguous

Available 2nd Quarter

**SUITE 200** 14,159 SF