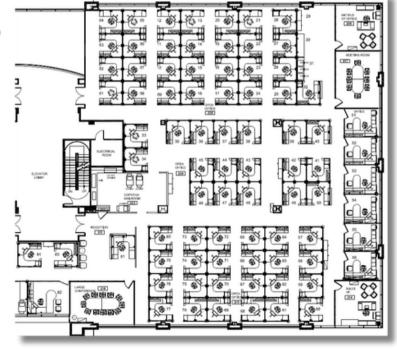

es

**AVAILABLE VACANCIES** Fully Leased

RENTAL RATE N/A

**PARKING RATIO** 5.00/1,000 SF



#### **302 FELLOWSHIP ROAD**

TOTAL BUILDING RBA 25,000 SF
STORIES 1 Story
AVAILABLE VACANCIES Fully Leased

RENTAL RATE N/A

**PARKING RATIO** 5.70/1,000 SF



#### 330 FELLOWSHIP ROAD

**TOTAL BUILDING RBA** 103,295 SF **STORIES** 4 Stories

**AVAILABLE VACANCIES** Suite 103: 2,906 SF \*

\*Contiguous Suite 104A: 1,754 SF \*

Suite 200:14,159 SF

**RENTAL RATE** Negotiable **PARKING RATIO** 4.06/1,000 SF





#### **350 FELLOWSHIP ROAD**

TOTAL BUILDING RBA 56,268 SF
STORIES 1 Story
AVAILABLE VACANCIES 18,222 SF
RENTAL RATE Negotiable
PARKING RATIO 5.00/1,000 SF



2ND



## 330 FELLOWSHIP ROAD



SUITE 103/104A 2,906 SF UP TO 4,660 SF Contiguous

Available 2nd Quarter

**SUITE 200** 14,159 SF





### **350 FELLOWSHIP ROAD**

# **SUITE 101** 18,222 SF