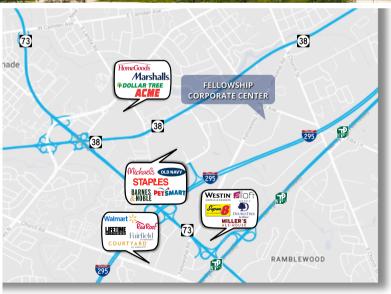

## FELLOWSHIP CORPORATE CENTER

Mt. Laurel, New Jersey

Fellowship Corporate Center Consists of four office buildings situated on 20 acres. The buildings are located directly off Fellowship Road in Mount Laurel, New Jersey. The Center's buildings are considered Class A and sits in the Greater Philadelphia Area where there is an abundance of high-end retail, entertainment and restaurants. Fellowship Corporate Center is within close proximity to I-295, NJ Turnpike, Routes 73 and 38.