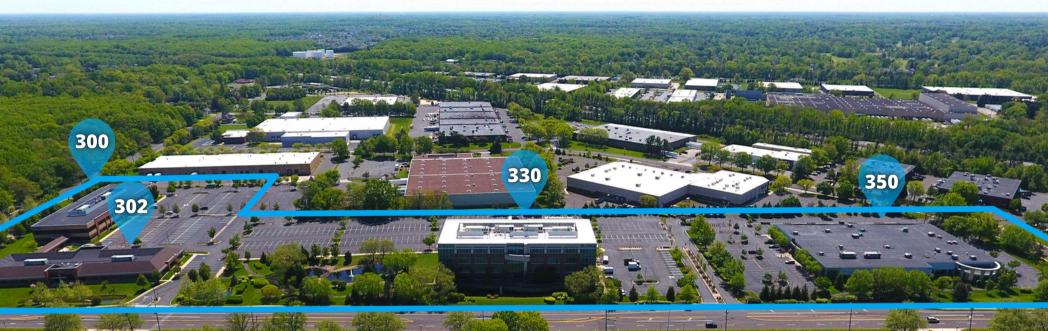

## FELLOWSHIP CORPORATE CENTER

Mt. Laurel, New Jersey

Fellowship Corporate Center Consists of four office buildings situated on 20 acres. The buildings are located directly off Fellowship Road in Mount Laurel, New Jersey. The Center's buildings are considered Class A and sits in the Greater Philadelphia Area where there is an abundance of high-end retail, entertainment and restaurants. Fellowship Corporate Center is within close proximity to I-295, NJ Turnpike, Routes 73 and 38.

#### **300 FELLOWSHIP ROAD**

**TOTAL BUILDING RBA** 50,000 SF **STORIES** 2 Stories

**AVAILABLE VACANCIES** Fully Leased

RENTAL RATE N/A

**PARKING RATIO** 5.00/1,000 SF

#### **302 FELLOWSHIP ROAD**

TOTAL BUILDING RBA 25,000 SF
STORIES 1 Story
AVAILABLE VACANCIES Fully Leased

RENTAL RATE N/A

**PARKING RATIO** 5.70/1,000 SF

#### 330 FELLOWSHIP ROAD

**TOTAL BUILDING RBA** 103,295 SF **STORIES** 4 Stories

**AVAILABLE VACANCIES** Suite 103: 2,906 SF \*

\*Contiguous Suite 104A: 1,754 SF \*

Suite 200:14,159 SF

**RENTAL RATE** Negotiable **PARKING RATIO** 4.06/1,000 SF

#### **350 FELLOWSHIP ROAD**

TOTAL BUILDING RBA 56,268 SF
STORIES 1 Story
AVAILABLE VACANCIES 18,222 SF
RENTAL RATE Negotiable
PARKING RATIO 5.00/1,000 SF

2ND