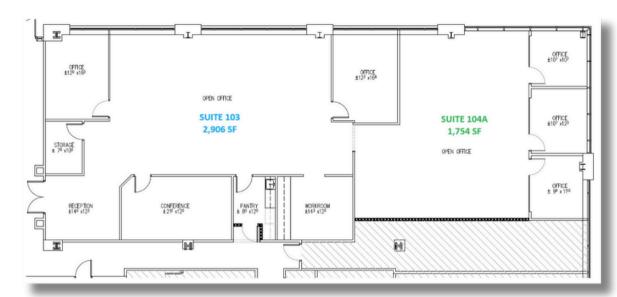

#### 330 FELLOWSHIP ROAD

**TOTAL BUILDING RBA** 103,295 SF **STORIES** 4 Stories

**AVAILABLE VACANCIES** Suite 103: 2,906 SF \*

\*Contiguous Suite 104A: 1,754 SF \*

Suite 200:14,159 SF

**RENTAL RATE** Negotiable **PARKING RATIO** 4.06/1,000 SF

## 330 FELLOWSHIP ROAD

SUITE 103/104A 2,906 SF UP TO 4,660 SF Contiguous

Available 2nd Quarter

**SUITE 200** 14,159 SF