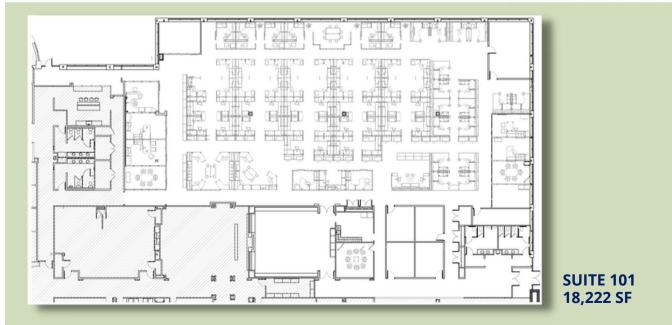

### **350 FELLOWSHIP ROAD**

TOTAL BUILDING RBA 56,268 SF
STORIES 1 Story
AVAILABLE VACANCIES 18,222 SF
RENTAL RATE Negotiable
PARKING RATIO 5.00/1,000 SF

#### **350 FELLOWSHIP ROAD**