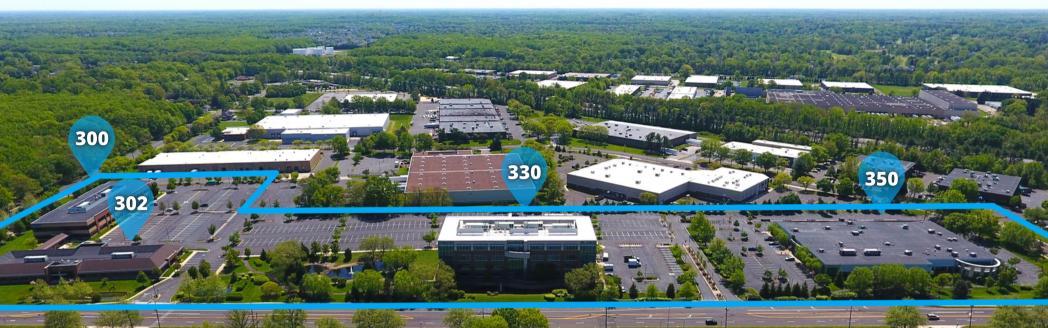

## FELLOWSHIP CORPORATE CENTER

Mt. Laurel, New Jersey

Fellowship Corporate Center Consists of four office buildings situated on 20 acres. The buildings are located directly off Fellowship Road in Mount Laurel, New Jersey. The Center's buildings are considered Class A and sits in the Greater Philadelphia Area where there is an abundance of high-end retail, entertainment and restaurants. Fellowship Corporate Center is within close proximity to I-295, NJ Turnpike, Routes 73 and 38.

#### **300 FELLOWSHIP ROAD**

TOTAL BUILDING RBA 50,000 SF
STORIES 2 Stories
AVAILABLE VACANCIES Fully Leased
RENTAL RATE N/A

PARKING RATIO 5.00/1,000 SF

#### **302 FELLOWSHIP ROAD**

TOTAL BUILDING RBA 25,000 SF
STORIES 1 Story
AVAILABLE VACANCIES Fully Leased
RENTAL RATE N/A

**PARKING RATIO** 5.70/1,000 SF

#### 330 FELLOWSHIP ROAD

TOTAL BUILDING RBA 103,295 SF
STORIES 4 Stories

AVAILABLE VACANCIES 14,159 SF
RENTAL RATE Negotiable

PARKING RATIO 4.06/1,000 SF

### **350 FELLOWSHIP ROAD**

TOTAL BUILDING RBA 56,268 SF
STORIES 1 Story
AVAILABLE VACANCIES 18,222 SF
RENTAL RATE Negotiable
PARKING RATIO 5.00/1,000 SF