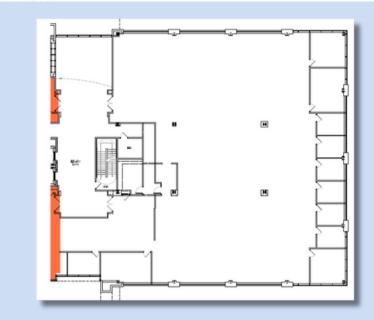

#### 330 FELLOWSHIP ROAD

TOTAL BUILDING RBA 103,295 SF
STORIES 4 Stories

AVAILABLE VACANCIES 14,159 SF
RENTAL RATE Negotiable

PARKING RATIO 4.06/1,000 SF

### **330 FELLOWSHIP ROAD**