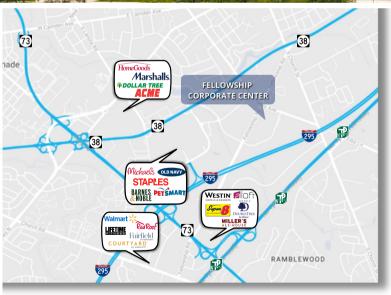

## FELLOWSHIP CORPORATE CENTER

Mt. Laurel, New Jersey

Fellowship Corporate Center Consists of four office buildings situated on 20 acres. The buildings are located directly off Fellowship Road in Mount Laurel, New Jersey. The Center's buildings are considered Class A and sits in the Greater Philadelphia Area where there is an abundance of high-end retail, entertainment and restaurants. Fellowship Corporate Center is within close proximity to I-295, NJ Turnpike, Routes 73 and 38.