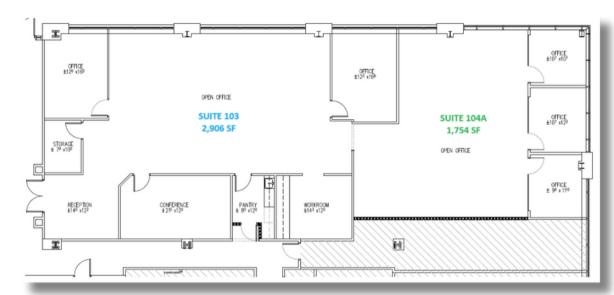

#### 330 FELLOWSHIP ROAD

**TOTAL BUILDING RBA** 103,295 SF

**STORIES** 4 Stories

**AVAILABLE VACANCIES** Suite 103: 2,906 SF \* Suite 104A: 1,754 SF \* Suite 200: 14,159 SF

\*Contiguous

**RENTAL RATE** Negotiable 4.06/1,000 SF **PARKING RATIO** 

## 330 FELLOWSHIP ROAD

SUITE 103/104A 2,906 SF UP TO 4,996 SF Contiguous

**Available 2nd Quarter** 

**SUITE 200** 14,159 SF