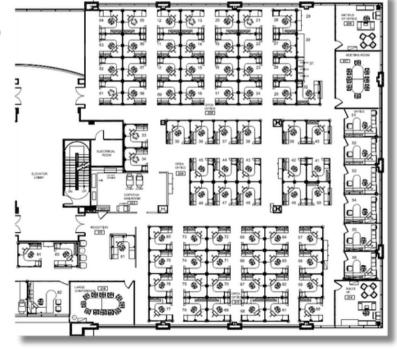

sed

**RENTAL RATE** N/A

5.00/1,000 SF **PARKING RATIO** 



#### **302 FELLOWSHIP ROAD**

TOTAL BUILDING RBA 25,000 SF 1 Story **STORIES AVAILABLE VACANCIES** Fully Leased

**RENTAL RATE** N/A

**PARKING RATIO** 5.70/1,000 SF



#### 330 FELLOWSHIP ROAD

**TOTAL BUILDING RBA** 103,295 SF

**STORIES** 4 Stories

**AVAILABLE VACANCIES** Suite 103: 2,906 SF \* Suite 104A: 1,754 SF \* Suite 200: 14,159 SF

\*Contiguous

**RENTAL RATE** Negotiable 4.06/1,000 SF **PARKING RATIO** 





#### 350 FELLOWSHIP ROAD

**TOTAL BUILDING RBA** 56,268 SF **STORIES** 1 Story 18,222 SF **AVAILABLE VACANCIES** Negotiable **RENTAL RATE** 5.00/1,000 SF **PARKING RATIO** 



2ND



## 330 FELLOWSHIP ROAD



SUITE 103/104A 2,906 SF UP TO 4,996 SF Contiguous

**Available 2nd Quarter** 

**SUITE 200** 14,159 SF





### **350 FELLOWSHIP ROAD**

# **SUITE 101** 18,222 SF