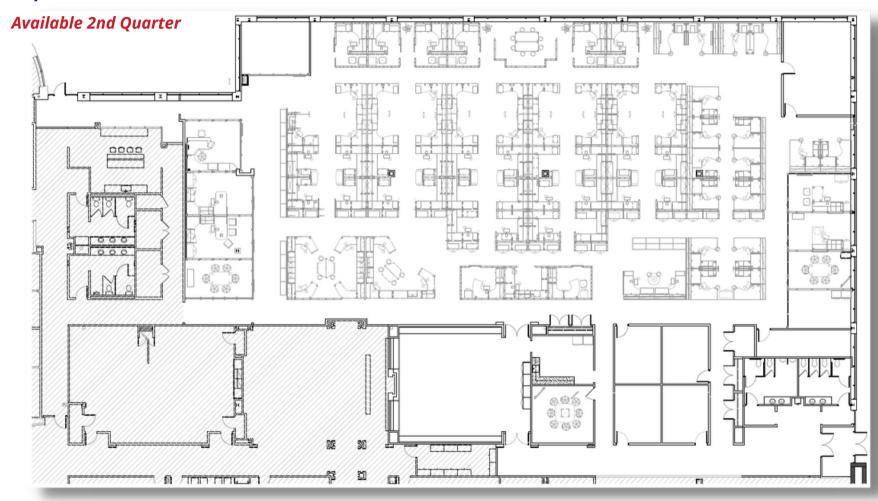

#### 330 FELLOWSHIP ROAD

**TOTAL BUILDING RBA** 103,295 SF

**STORIES** 4 Stories

**AVAILABLE VACANCIES** Suite 103: 2,906 SF \* Suite 104A: 1,754 SF \* Suite 200: 14,159 SF

\*Contiguous

**RENTAL RATE** Negotiable 4.06/1,000 SF **PARKING RATIO** 

## 330 FELLOWSHIP ROAD

SUITE 103/104A 2,906 SF UP TO 4,996 SF Contiguous

**Available 2nd Quarter** 

**SUITE 200** 14,159 SF