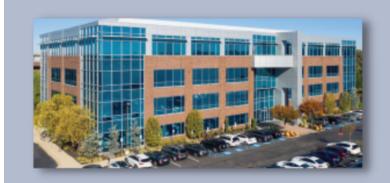

## FELLOWSHIP CORPORATE CENTER

Mt. Laurel, New Jersey

Fellowship Corporate Center Consists of four office buildings situated on 20 acres. The buildings are located directly off Fellowship Road in Mount Laurel, New Jersey. The Center's buildings are considered Class A and sits in the Greater Philadelphia Area where there is an abundance of high-end retail, entertainment and restaurants. Fellowship Corporate Center is within close proximity to I-295, NJ Turnpike, Routes 73 and 38.

#### 330 FELLOWSHIP ROAD

**TOTAL BUILDING RBA** 103,295 SF

**STORIES** 4 Stories

**AVAILABLE VACANCIES** Suite 103: 2,906 SF \* Suite 104A: 1,754 SF \* Suite 200: 14,159 SF

\*Contiguous

**RENTAL RATE** Negotiable 4.06/1,000 SF **PARKING RATIO** 