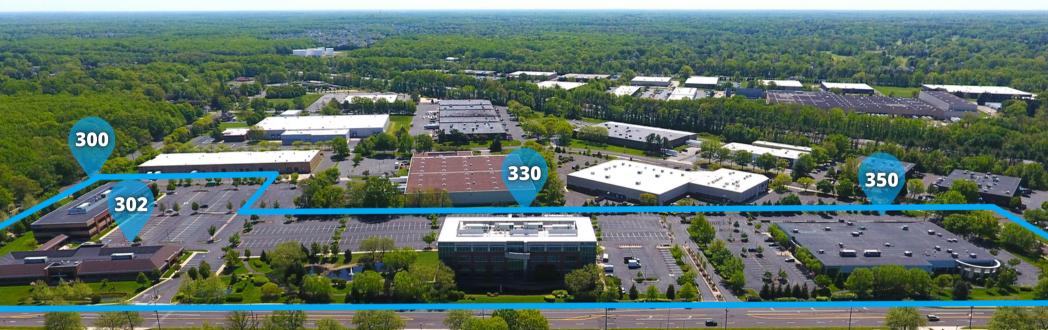

## FELLOWSHIP CORPORATE CENTER

Mt. Laurel, New Jersey

Fellowship Corporate Center Consists of four office buildings situated on 20 acres. The buildings are located directly off Fellowship Road in Mount Laurel, New Jersey. The Center's buildings are considered Class A and sits in the Greater Philadelphia Area where there is an abundance of high-end retail, entertainment and restaurants. Fellowship Corporate Center is within close proximity to I-295, NJ Turnpike, Routes 73 and 38.

#### **300 FELLOWSHIP ROAD**

**TOTAL BUILDING RBA** 50,000 SF **STORIES** 2 Stories **AVAILABLE VACANCIES** Fully Leased

**RENTAL RATE** N/A

5.00/1,000 SF **PARKING RATIO** 

#### **302 FELLOWSHIP ROAD**

TOTAL BUILDING RBA 25,000 SF 1 Story **STORIES AVAILABLE VACANCIES** Fully Leased

**RENTAL RATE** N/A

**PARKING RATIO** 5.70/1,000 SF

#### 330 FELLOWSHIP ROAD

**TOTAL BUILDING RBA** 103,295 SF

**STORIES** 4 Stories

**AVAILABLE VACANCIES** Suite 103: 2,906 SF \* Suite 104A: 1,754 SF \* Suite 200: 14,159 SF

\*Contiguous

**RENTAL RATE** Negotiable 4.06/1,000 SF **PARKING RATIO** 

#### 350 FELLOWSHIP ROAD

**TOTAL BUILDING RBA** 56,268 SF **STORIES** 1 Story 18,222 SF **AVAILABLE VACANCIES** Negotiable **RENTAL RATE** 5.00/1,000 SF **PARKING RATIO** 

2ND