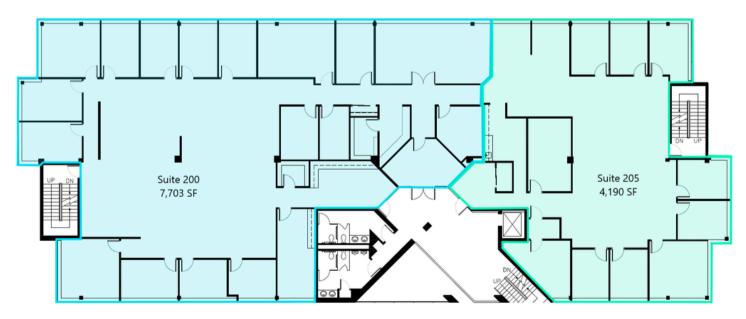

# **FLOOR PLANS**

### Second Floor

The foregoing information was furnished to us by sources which we deem to be reliable, but no warranty or representation is made as to the accuracy thereof. Subject to correction of errors, omissions, change of price, prior sale or withdrawal from market without notice.

### Second Floor

- Suite 200: 7,703 SF
- Suite 205: 4,190 SF
  11,893 Contiguous