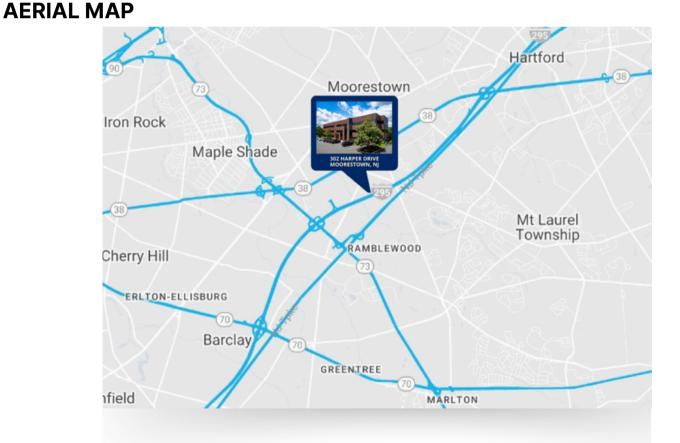

# **302 HARPER DRIVE MOORESTOWN, NJ**

**Evan Zweben** Executive Vice President 856.261.5548 evan.zweben@wolfcre.com

The foregoing information was furnished to us by sources which we deem to be reliable, but no warranty or representation is made as to the accuracy thereof. Subject to correction of errors, omissions, change of price, prior sale or withdrawal from market without notice.

### **PROPERTY DESCRIPTION**

- Location: 302 Harper Drive Moorestown, NJ 08057
- Size/SF: First Floor
  - Suite 101: 2,965 SF
  - Suite 102: 3,979 SF
    - 6,944 SF Contiguous

# **PROPERTY HIGHLIGHTS**

- +/- 36,232 SF office building situated on 2.2 acres
- Corporate neighbors include Freedom Mortgage, PCS, Conrail and Oracle
- Ample Parking
- Easy access to Route 38, I-295 and the NJ Turnpike
- Adjacent to the Moorestown Mall and East Gate Square
- Situated near various professional offices, retailers, and restaurants