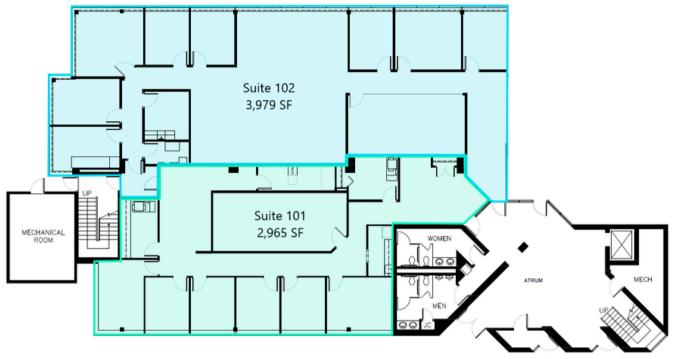

# **FLOOR PLANS**

### **First Floor**

### **PROPERTY DESCRIPTION**

- Location: 302 Harper Drive Moorestown, NJ 08057
- Size/SF: First Floor
  - Suite 101: 2,965 SF
  - Suite 102: 3,979 SF
    - 6,944 SF Contiguous