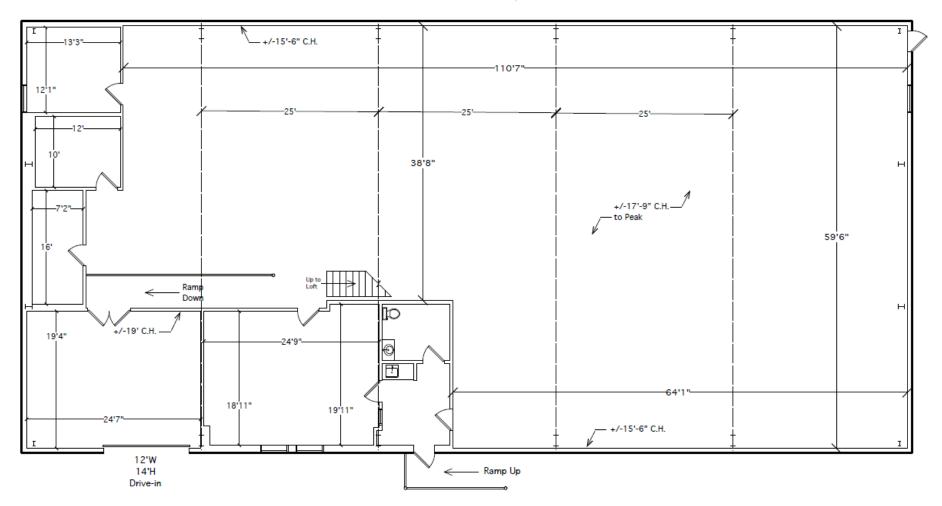

# 1295 ROUTE 38, HAINESPORT, NJ

**FLOOR PLAN** 

### OFFICE - 13,005 SF

The foregoing information was furnished to us by sources which we deem to be reliable, but no warranty or representation is made as to the accuracy thereof. Subject to correction of errors, omissions, change of price, prior sale or withdrawal from market without notice.