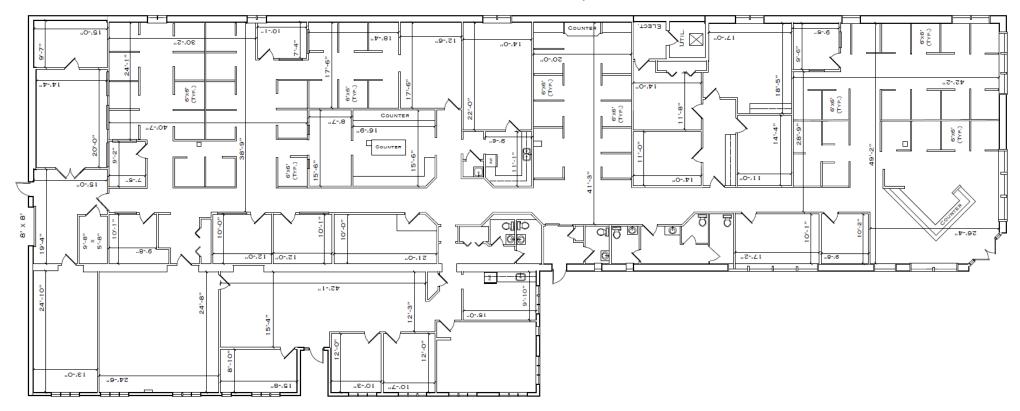

# 1295 ROUTE 38, HAINESPORT, NJ

**FLOOR PLAN** 

### OFFICE - 13,005 SF

The foregoing information was furnished to us by sources which we deem to be reliable, but no warranty or representation is made as to the accuracy thereof. Subject to correction of errors, omissions, change of price, prior sale or withdrawal from market without notice.