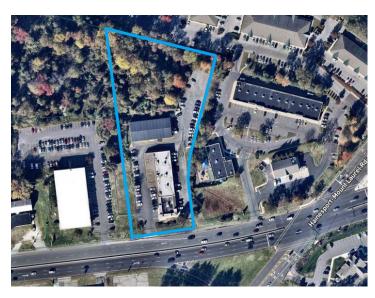

#### PROPERTY DESCRIPTION

**Location** 1295 Route 38

Hainesport, NJ 08036

Size / SF Available

Office: +/- 13,005 SF

Storage Building: +/- 7,625 SF

Sale Price Call for information

Property / Area Description

- Single-story office building with adjacent storage facility
- Available Q4 2022
- In-place generator provides back-up energy to the entire office building
- Abundant parking
- · Professionally managed
- Surrounded by retail, restaurants, and residential