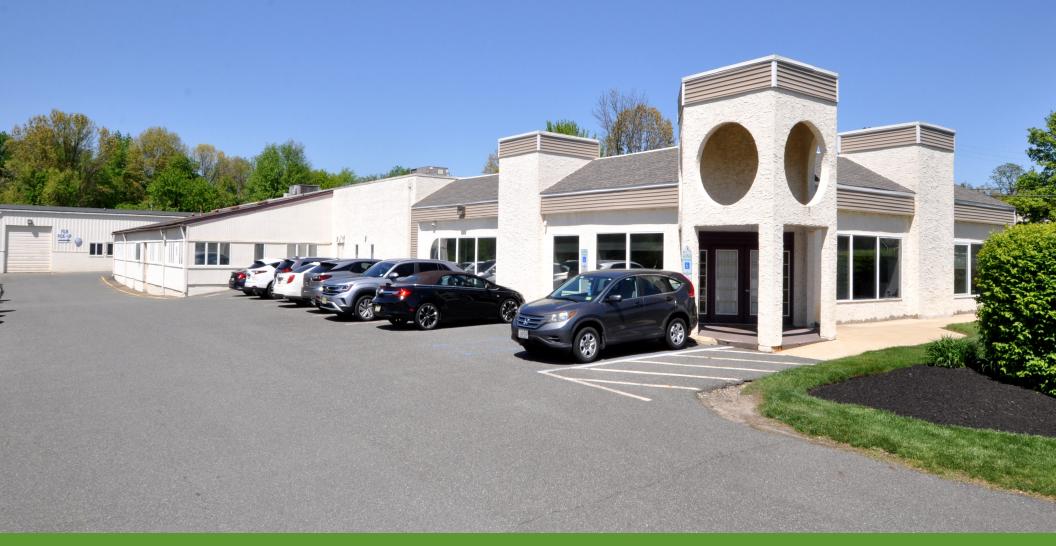

#### PROPERTY DESCRIPTION

**Location** 1295 Route 38

Hainesport, NJ 08036

Size / SF Available

Office: +/- 13,005 SF

Storage Building: +/- 7,625 SF

Sale Price Call for information

Property / Area Description

- Single-story office building with adjacent storage facility
- Available Q4 2022
- In-place generator provides back-up energy to the entire office building
- Abundant parking
- · Professionally managed
- Surrounded by retail, restaurants, and residential