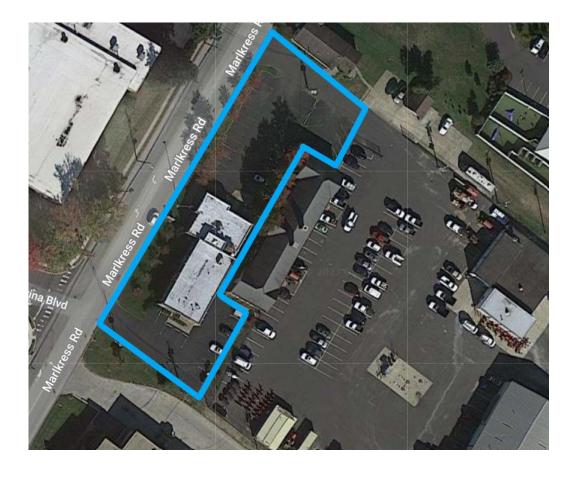

#### PROPERTY DESCRIPTION

Location 1155 Marlkress Road Cherry Hill, NJ 08003

Size / SF Available +/- 8,703 SF

Sale / Lease Price Call for information

**Property / Area Description** 

- Office building situated on .83 acres
- Ideal for medical/professional office users
- Ample parking
- Easy access to Route 70
- Close proximity to I-295 and NJ Turnpike