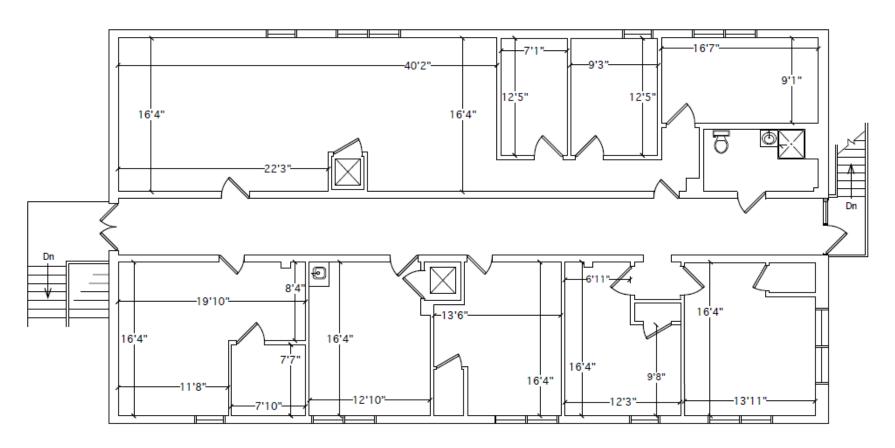

FLOOR PLANS

FIRST FLOOR 3,214 SF

The foregoing information was furnished to us by sources which we deem to be reliable, but no warranty or representation is made as to the accuracy thereof. Subject to correction of errors, omissions, change of price, prior sale or withdrawal from market without notice.

#### SECOND FLOOR 3,214 SF

The foregoing information was furnished to us by sources which we deem to be reliable, but no warranty or representation is made as to the accuracy thereof. Subject to correction of errors, omissions, change of price, prior sale or withdrawal from market without notice.