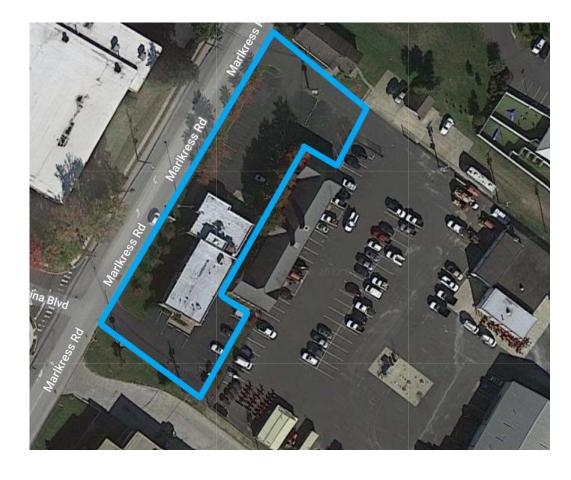

#### PROPERTY DESCRIPTION

Location 1155 Marlkress Road

Cherry Hill, NJ 08003

Size / SF Available +/- 8,703 SF

Sale / Lease Price Call for information

**Property / Area** Description

• Office building situated on .83 acres

• Ideal for medical/professional office users

Ample parking

Easy access to Route 70

Close proximity to I-295 and NJ Turnpike

**Contact Us** 

Evan Zweben **Executive Vice President** 856.261.5548 evan.zweben@wolfcre.com