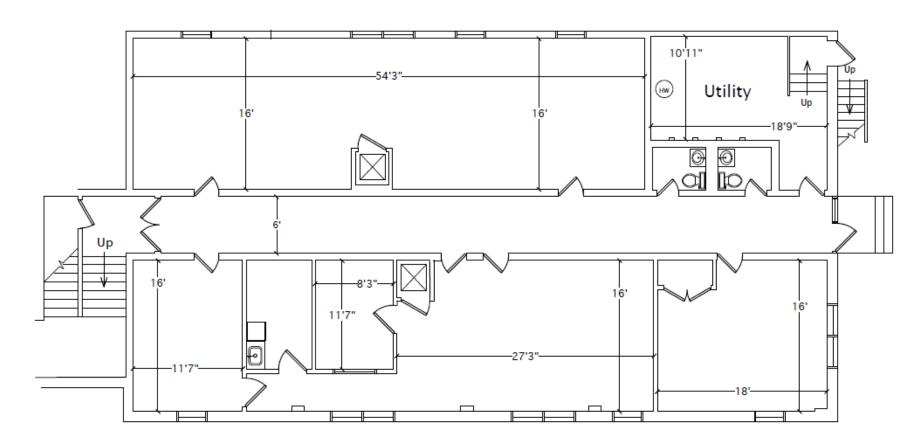

FLOOR PLANS

FIRST FLOOR 3,214 SF

The foregoing information was furnished to us by sources which we deem to be reliable, but no warranty or representation is made as to the accuracy thereof. Subject to correction of errors, omissions, change of price, prior sale or withdrawal from market without notice.

FLOOR PLANS

#### SECOND FLOOR 3,214 SF

The foregoing information was furnished to us by sources which we deem to be reliable, but no warranty or representation is made as to the accuracy thereof. Subject to correction of errors, omissions, change of price, prior sale or withdrawal from market without notice.

FLOOR PLANS

The foregoing information was furnished to us by sources which we deem to be reliable, but no warranty or representation is made as to the accuracy thereof. Subject to correction of errors, omissions, change of price, prior sale or withdrawal from market without notion