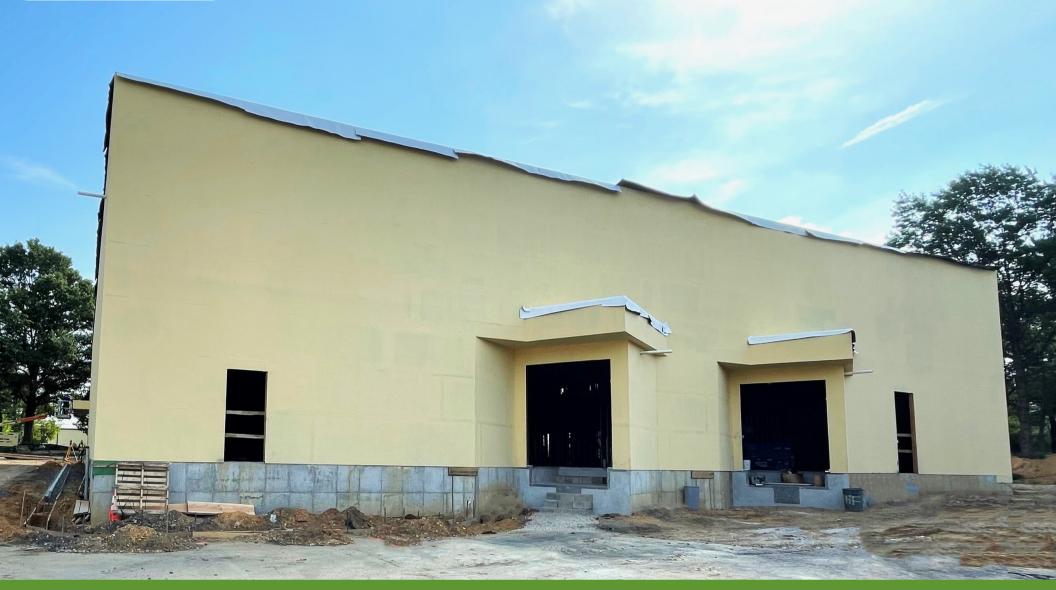

# 1249 GLEN AVENUE I MOORESTOWN, NJ

#### **PROPERTY DESCRIPTION**

| Uxlj}rxw                         | 1249 Glen Avenue<br>Moorestown, NJ 08057                            |
|----------------------------------|---------------------------------------------------------------------|
| \r.n.'8\OJ <b>€jnjkun</b>        | +/- 7,366 SF<br>• Office: TBD<br>• Warehouse: TBD                   |
| Loading Dock                     | (2) 8'x10' Dock doors with levelers                                 |
| Drive-in                         | (1) 10'x12'                                                         |
| Unj   n`Y{rl n                   | Call for information                                                |
| Y{xyn{}, '8J {nj<br>Mh I {ry}rxw | <ul><li>23.5' Clear height</li><li>240/480v 3-phase power</li></ul> |