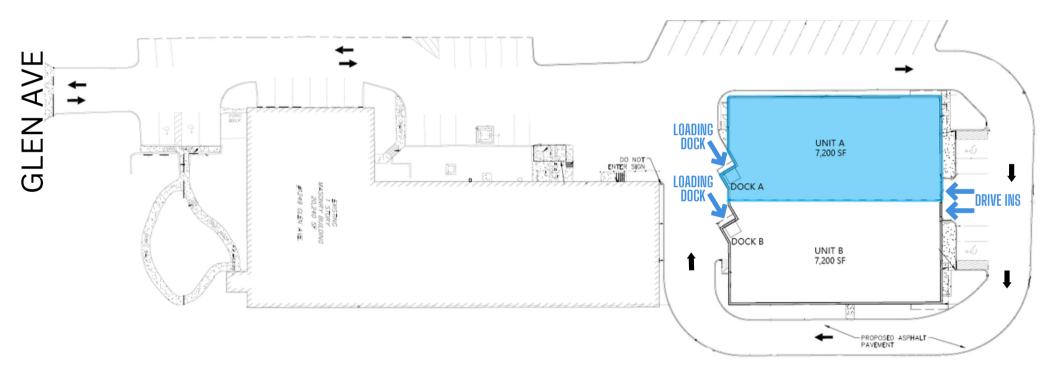

### PROPERTY DESCRIPTION

**Location** 1249 Glen Avenue

Moorestown, NJ 08057

Size / SF +/- 14,400 SF (Total Building)

**Available** • Built to Suit - Unit A +/- 7,200 SF

**Loading Dock** (2) 8'x10' Dock doors with levelers

**Drive-in** (2) 10'x12'

Sale / Leaseback Current owner plans to leaseback 7,200 SF (Unit B) of the property

at a lease/term price to be negotiated

Property / Area Description

• 23.5' Clear height

• 240/480v 3-phase power