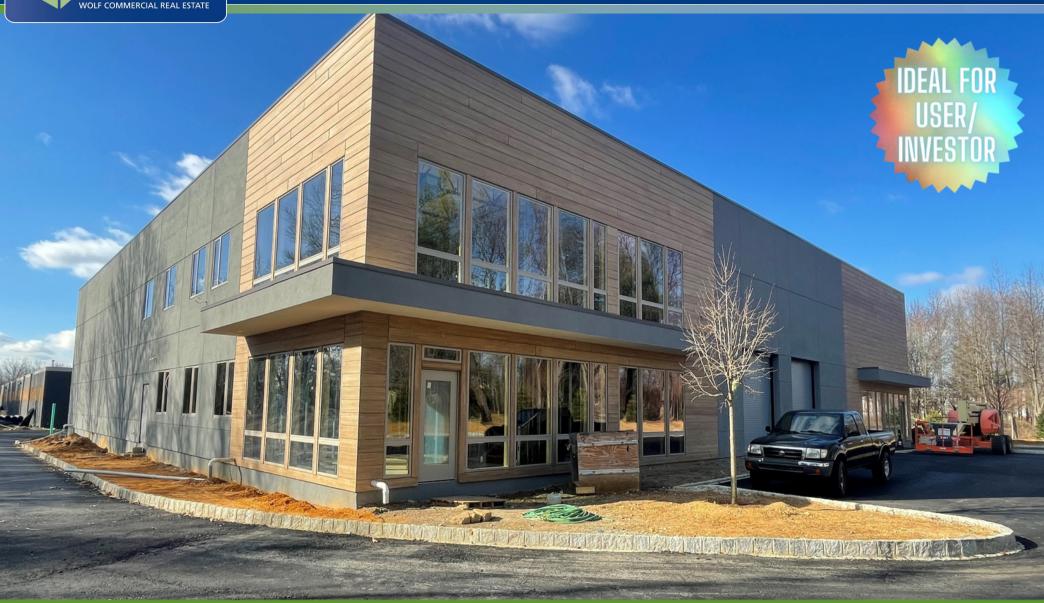

## +/- 14,400 SF NEWLY CONSTRUCTED INDUSTRIAL BUILDING FOR SALE

1249 GLEN AVENUE I MOORESTOWN, NJ

### PROPERTY DESCRIPTION

**Location** 1249 Glen Avenue

Moorestown, NJ 08057

Size / SF +/- 14,400 SF (Total Building)

**Available** • Built to Suit - Unit A +/- 7,200 SF

**Loading Dock** (2) 8'x10' Dock doors with levelers