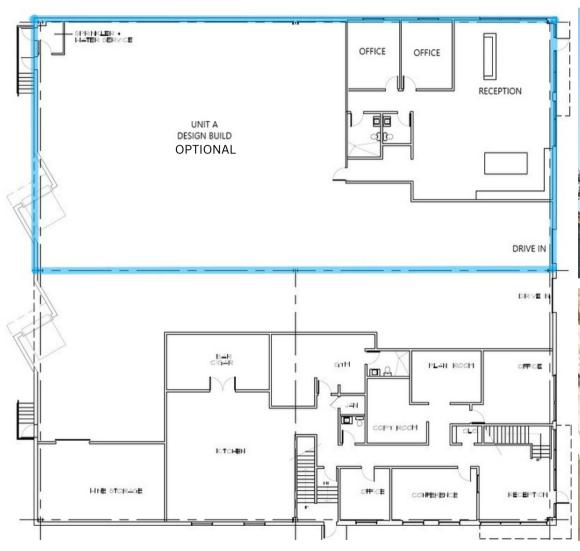

### PROPERTY DESCRIPTION

**Location** 1249 Glen Avenue

Moorestown, NJ 08057

Size / SF +/- 14,400 SF (Total Building)

**Available** • Built to Suit - Unit A +/- 7,200 SF

**Loading Dock** (2) 8'x10' Dock doors with levelers

**Drive-in** (2) 10'x12'

Sale / Leaseback Current owner plans to leaseback 7,200 SF (Unit B) of the property

at a lease/term price to be negotiated

Property / Area Description

• 23.5' Clear height

• 240/480v 3-phase power

• 6" reinforced concrete flooring

• Fully heated and air-conditioned

• 12 car parking spaces

Zoned BP-1

Q2 2023

• Wet sprinkler system