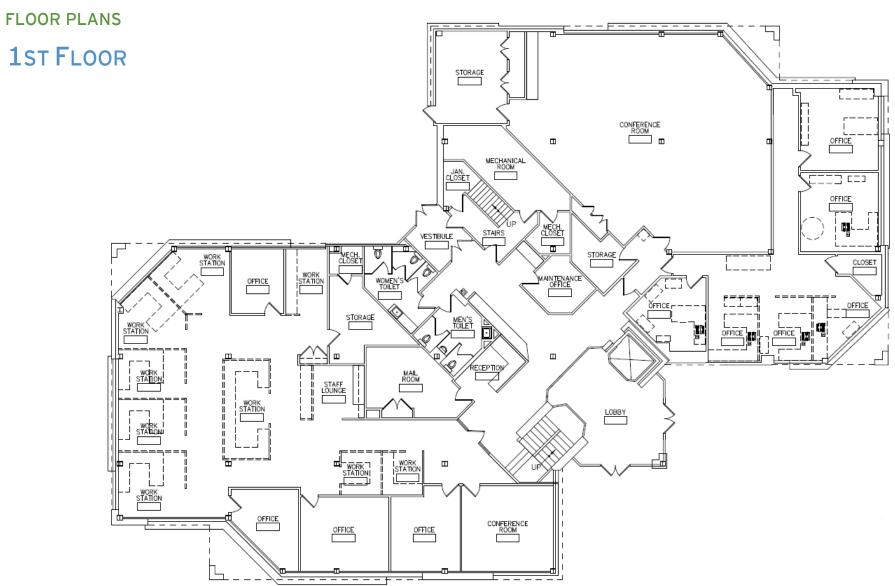

#### PROPERTY DESCRIPTION

Location 1099 White Horse Road

Voorhees, NJ 08043

Size / SF Available +/-30,000 SF

Sale Price \$1,750,000

**Property / Area Description** 

Three story building

• Ideal for medical/office users