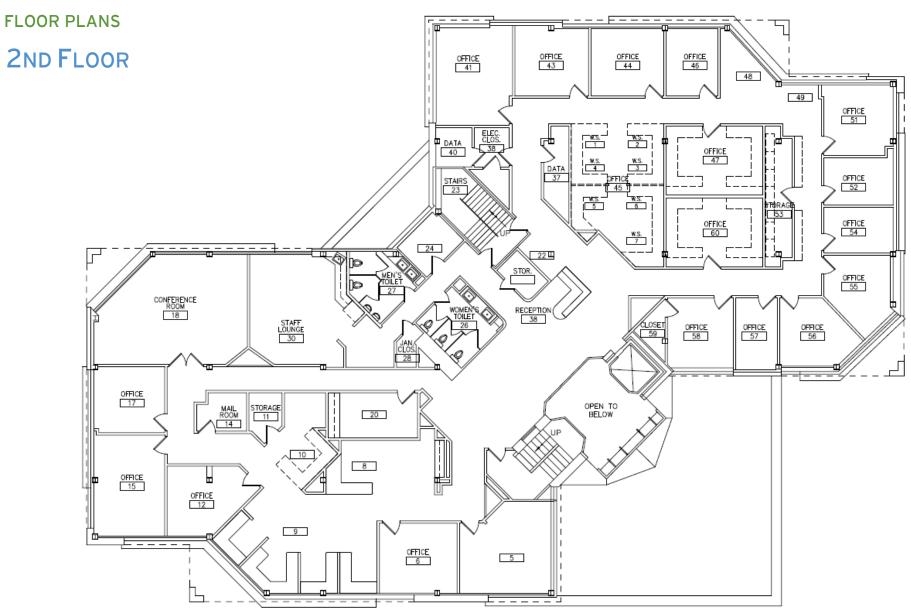

#### PROPERTY DESCRIPTION

Location 1099 White Horse Road

Voorhees, NJ 08043

Size / SF Available +/-30,000 SF

Sale Price \$1,750,000

**Property / Area Description** 

Three story building

• Ideal for medical/office users