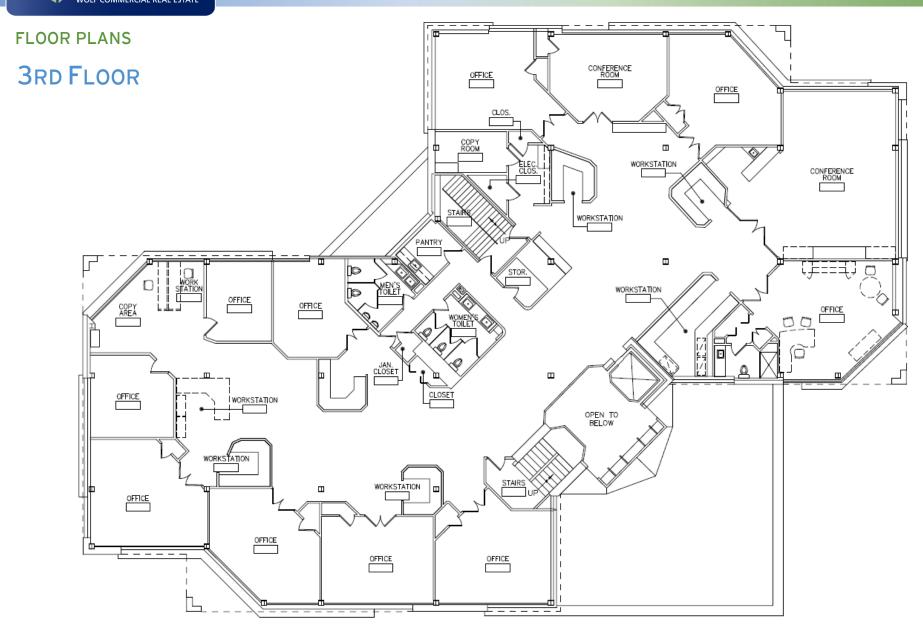

#### PROPERTY DESCRIPTION

Location 1099 White Horse Road

Voorhees, NJ 08043

Size / SF Available +/-30,000 SF

Sale Price \$1,750,000

**Property / Area Description** 

Three story building

• Ideal for medical/office users