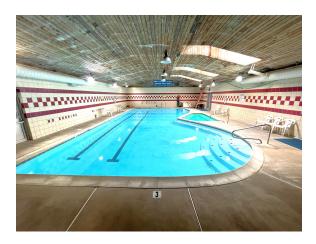

 Second floor is utilized for fitness. classes

- In-door pool in rear of the building
- Excellent for Retail/Medical Users
- All equipment is included
- Directly across from multi-family development
- · Abundant parking
- Direct access on Route 73
- Easy access to Routes 561 and 30 with close proximity to Atlantic City and Philadelphia

### **ADDITIONAL PHOTOS**

The foregoing information was furnished to us by sources which we deem to be reliable, but no warranty or representation is made as to the accuracy thereof. Subject to correction of errors, omissions, change of price, prior sale or withdrawal from market without notice.