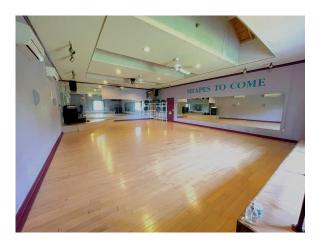

#### PROPERTY DESCRIPTION

Location 350 Route 73 Berlin, NJ 08009

Size / SF Available 22,000 SF

Lease / Sale Price Call for information

**Property / Area Description** 

• Situated on +/- 5 acres

• Building currently occupied as a fitness center with various rooms

 Second floor is utilized for fitness. classes

- In-door pool in rear of the building
- Excellent for Retail/Medical Users
- All equipment is included
- Directly across from multi-family development
- · Abundant parking
- Direct access on Route 73
- Easy access to Routes 561 and 30 with close proximity to Atlantic City and Philadelphia