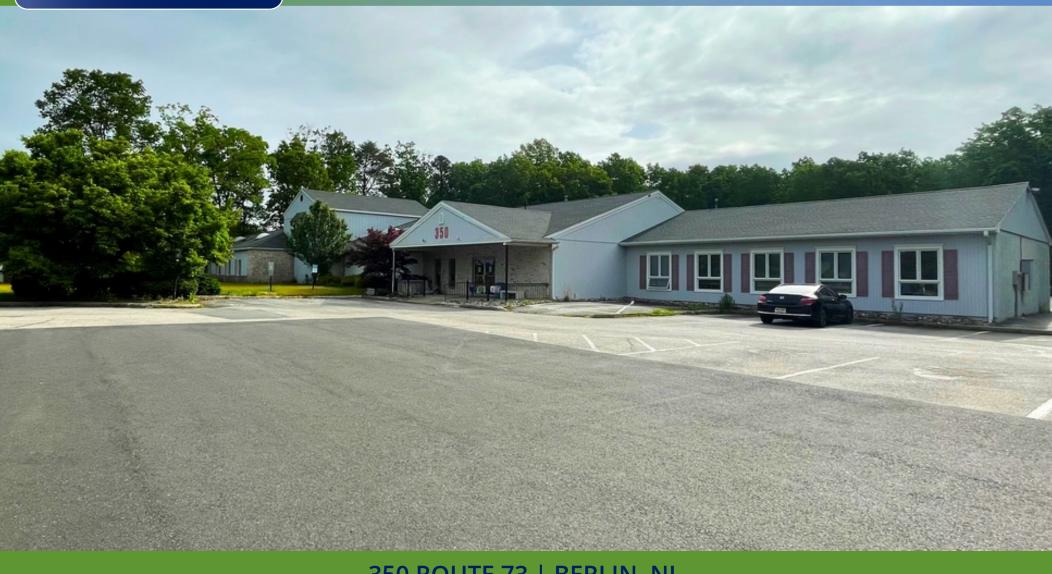

### HIGHLY VISIBLE MULTI-PURPOSE BUILDING FOR SALE OR LEASE

350 ROUTE 73 | BERLIN, NJ

#### PROPERTY DESCRIPTION

Location 350 Route 73 Berlin, NJ 08009

Size / SF Available 22,000 SF

Lease / Sale Price Call for information

**Property / Area Description** 

• Situated on +/- 5 acres

• Building currently occupied as a fitness center with various rooms

 Second floor is utilized for fitness. classes

- In-door pool in rear of the building
- Excellent for Retail/Medical Users
- All equipment is included
- Directly across from multi-family development
- · Abundant parking
- Direct access on Route 73
- Easy access to Routes 561 and 30 with close proximity to Atlantic City and Philadelphia