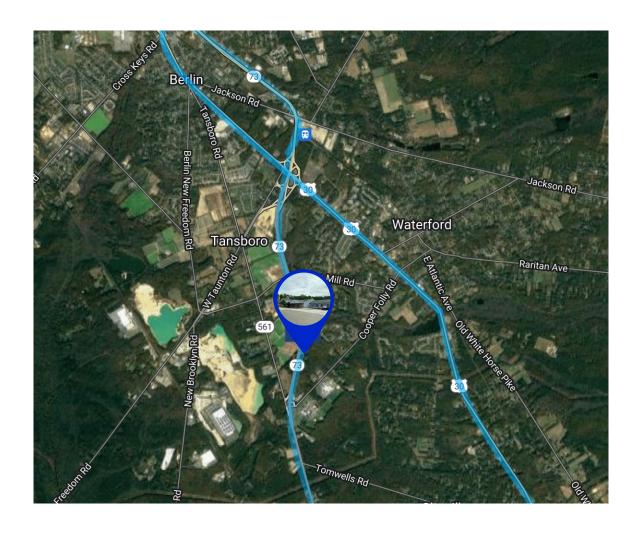

#### PROPERTY DESCRIPTION

Location 350 Route 73 Berlin, NJ 08009

Size / SF Available 22,000 SF

Lease / Sale Price Call for information

**Property / Area Description** 

• Situated on +/- 5 acres

• Building currently occupied as a fitness center with various rooms