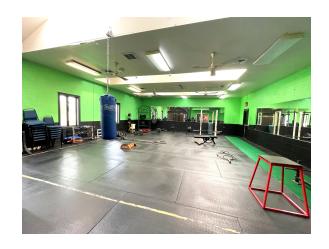

#### PROPERTY DESCRIPTION

Location 350 Route 73 Berlin, NJ 08009

Size / SF Available 22,000 SF

Lease / Sale Price Call for information

**Property / Area Description** 

• Situated on +/- 5 acres

• Building currently occupied as a fitness center with various rooms

 Second floor is utilized for fitness. classes

- In-door pool in rear of the building
- Excellent for Retail/Medical Users
- All equipment is included
- Directly across from multi-family development
- · Abundant parking
- Direct access on Route 73
- Easy access to Routes 561 and 30 with close proximity to Atlantic City and Philadelphia

### **ADDITIONAL PHOTOS**

The foregoing information was furnished to us by sources which we deem to be reliable, but no warranty or representation is made as to the accuracy thereof. Subject to correction of errors, omissions, change of price, prior sale or withdrawal from market without notice.