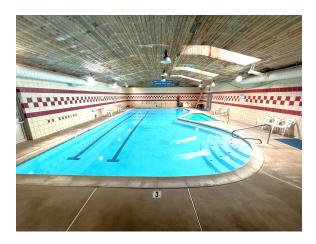

#### PROPERTY DESCRIPTION

Location 350 Route 73 Berlin, NJ 08009

Size / SF Available 22,000 SF

Lease / Sale Price Call for information

**Property / Area Description** 

• Situated on +/- 5 acres

• Building currently occupied as a fitness center with various rooms

 Second floor is utilized for fitness. classes

- In-door pool in rear of the building
- Excellent for Retail/Medical Users
- All equipment is included
- Directly across from multi-family development
- · Abundant parking
- Direct access on Route 73
- Easy access to Routes 561 and 30 with close proximity to Atlantic City and Philadelphia

### **ADDITIONAL PHOTOS**

The foregoing information was furnished to us by sources which we deem to be reliable, but no warranty or representation is made as to the accuracy thereof. Subject to correction of errors, omissions, change of price, prior sale or withdrawal from market without notice.