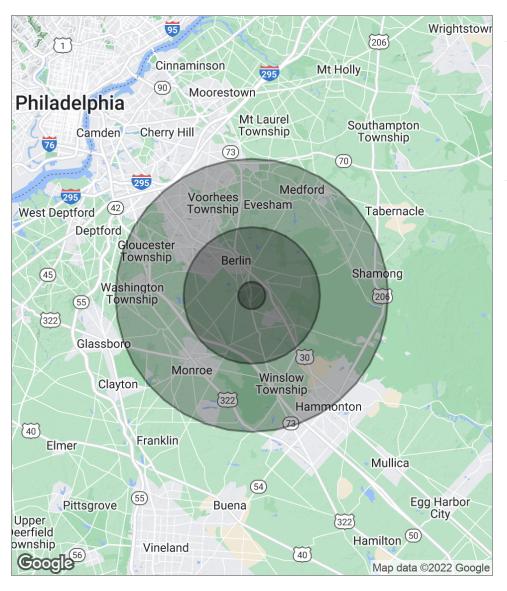

#### **DEMOGRAPHICS MAP**

| POPULATION                            | 1 MILE            | 5 MILES               | 10 MILES                |
|---------------------------------------|-------------------|-----------------------|-------------------------|
| Total population                      | 1,902             | 66,012                | 351,145                 |
| Median age                            | 40.4              | 38.8                  | 38.6                    |
| Median age (male)                     | 36.9              | 36.5                  | 36.9                    |
| Median age (Female)                   | 43.8              | 41.1                  | 40.1                    |
|                                       |                   |                       |                         |
| HOUSEHOLDS & INCOME                   | 1 MILE            | 5 MILES               | 10 MILES                |
| HOUSEHOLDS & INCOME  Total households | <b>1 MILE</b> 692 | <b>5 MILES</b> 23,329 | <b>10 MILES</b> 128,015 |
|                                       |                   |                       |                         |
| Total households                      | 692               | 23,329                | 128,015                 |