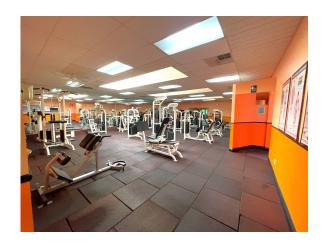

#### PROPERTY DESCRIPTION

Location 350 Route 73 Berlin, NJ 08009

Size / SF Available 22,000 SF

Lease / Sale Price Call for information

**Property / Area Description** 

• Situated on +/- 5 acres

• Building currently occupied as a fitness center with various rooms

 Second floor is utilized for fitness. classes

- In-door pool in rear of the building
- Excellent for Retail/Medical Users
- All equipment is included
- Directly across from multi-family development
- · Abundant parking
- Direct access on Route 73
- Easy access to Routes 561 and 30 with close proximity to Atlantic City and Philadelphia

### **ADDITIONAL PHOTOS**

The foregoing information was furnished to us by sources which we deem to be reliable, but no warranty or representation is made as to the accuracy thereof. Subject to correction of errors, omissions, change of price, prior sale or withdrawal from market without notice.