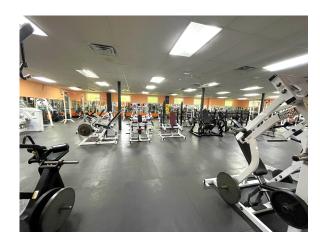

#### PROPERTY DESCRIPTION

Location 350 Route 73 Berlin, NJ 08009

Size / SF Available 22,000 SF

Lease / Sale Price Call for information

**Property / Area Description** 

• Situated on +/- 5 acres

• Building currently occupied as a fitness center with various rooms

 Second floor is utilized for fitness. classes

- In-door pool in rear of the building
- Excellent for Retail/Medical Users
- All equipment is included
- Directly across from multi-family development
- · Abundant parking
- Direct access on Route 73
- Easy access to Routes 561 and 30 with close proximity to Atlantic City and Philadelphia

### **ADDITIONAL PHOTOS**

The foregoing information was furnished to us by sources which we deem to be reliable, but no warranty or representation is made as to the accuracy thereof. Subject to correction of errors, omissions, change of price, prior sale or withdrawal from market without notice.