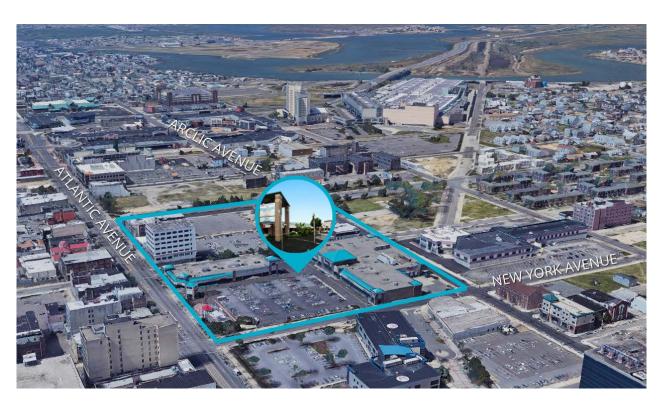

#### PROPERTY DESCRIPTION

Location 1400 Atlantic Ave Atlantic City, NJ 08401

Size / SF Available +/- 1,534 - 11,239 SF

**Lease Price** Call for information

**Property / Area Description** 

- Renaissance Plaza is the only shopping center that is situated in densely populated Atlantic City neighborhood
- Situated in the heart of downtown Atlantic City Redevelopment
- Renaissance Plaza fronts an entire city block on Atlantic Avenue
- Easy access to Route 130 and AC Expressway
- Abundant parking and foot traffic
- Dual signalized intersection
- Pylon Signage Available
- National retailers include: Gamestop, H&R Block, Pizza Hut and Family Dollar