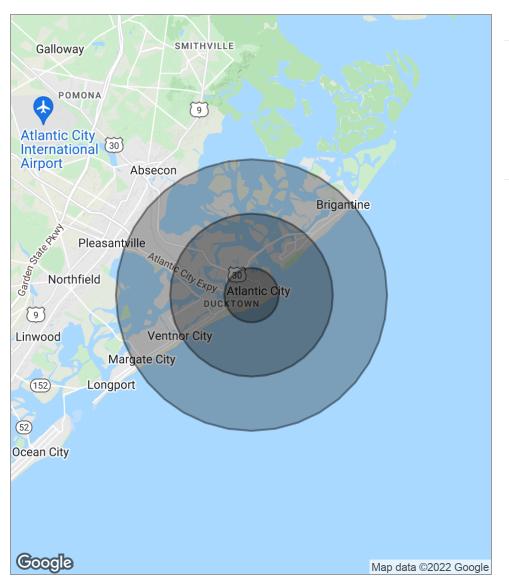

#### **DEMOGRAPHICS MAP**

| POPULATION                           | 1 MILE              | 3 MILES               | 5 MILES               |
|--------------------------------------|---------------------|-----------------------|-----------------------|
| Total population                     | 13,476              | 45,168                | 64,078                |
| Median age                           | 38.6                | 36.9                  | 39.4                  |
| Median age (male)                    | 36.0                | 34.7                  | 37.2                  |
| Median age (Female)                  | 37.8                | 37.3                  | 40.2                  |
|                                      |                     |                       |                       |
| HOUSEHOLDS & INCOME                  | 1 MILE              | 3 MILES               | 5 MILES               |
| Total households                     | <b>1 MILE</b> 6,422 | <b>3 MILES</b> 18,790 | <b>5 MILES</b> 26,610 |
|                                      |                     |                       |                       |
| Total households                     | 6,422               | 18,790                | 26,610                |
| Total households # of persons per HH | 6,422               | 18,790                | 26,610                |

<sup>\*</sup> Demographic data derived from 2010 US Census

he foregoing information was furnished to us by sources which we deem to be reliable, but no warranty or representation is made as to the accuracy thereof. Subject to correction of errors, omissions, change of price, prior sale or withdrawal from market without notices.