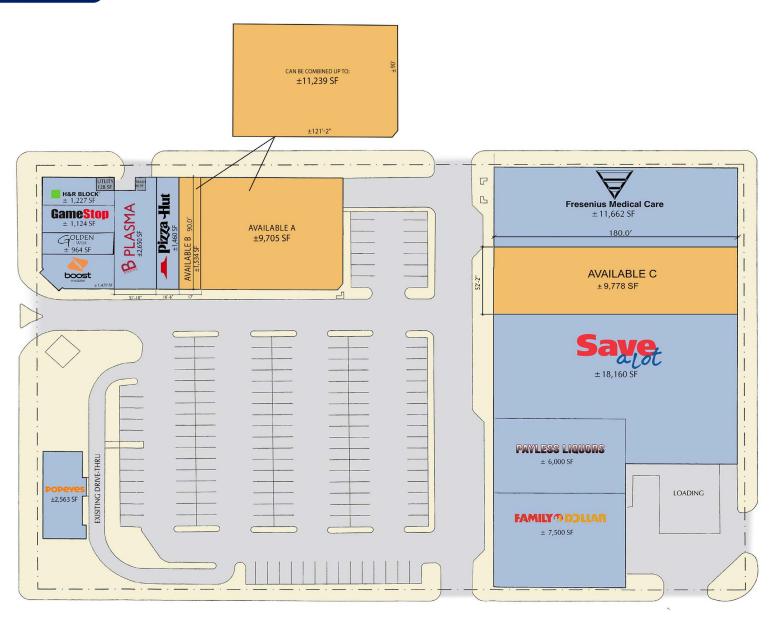

#### PROPERTY DESCRIPTION

Location 1400 Atlantic Ave Atlantic City, NJ 08401

Size / SF Available +/- 1,534 - 11,239 SF

**Lease Price** Call for information

**Property / Area Description** 

- Renaissance Plaza is the only shopping center that is situated in densely populated Atlantic City neighborhood
- Situated in the heart of downtown Atlantic City Redevelopment
- Renaissance Plaza fronts an entire city block on Atlantic Avenue
- Easy access to Route 130 and AC Expressway
- Abundant parking and foot traffic
- Dual signalized intersection
- Pylon Signage Available
- National retailers include: Gamestop, H&R Block, Pizza Hut and Family Dollar