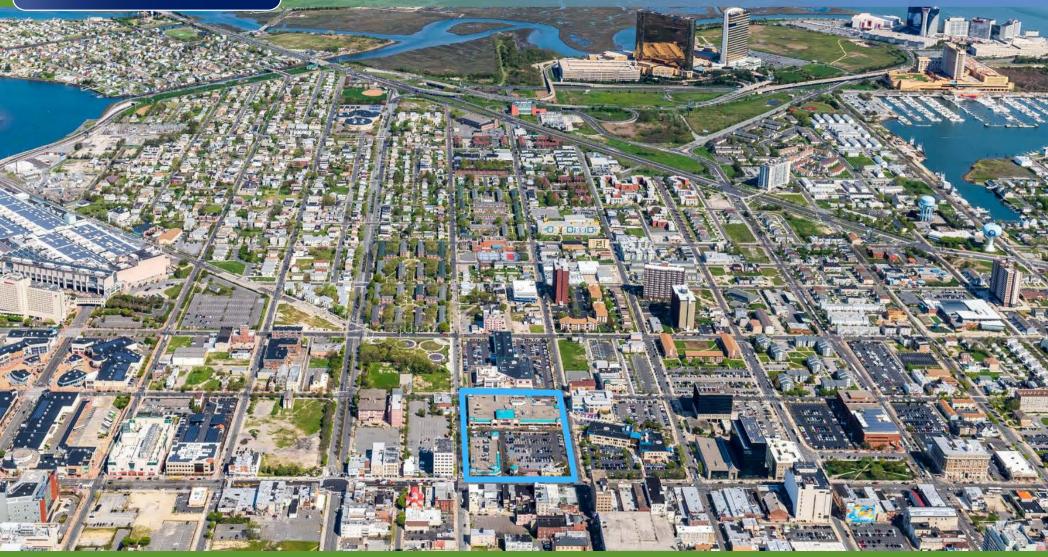

#### PROPERTY DESCRIPTION

Location 1400 Atlantic Ave Atlantic City, NJ 08401

Size / SF Available +/- 1,534 - 11,239 SF

**Lease Price** Call for information

**Property / Area Description** 

- Renaissance Plaza is the only shopping center that is situated in densely populated Atlantic City neighborhood
- Situated in the heart of downtown Atlantic City Redevelopment
- Renaissance Plaza fronts an entire city block on Atlantic Avenue
- Easy access to Route 130 and AC Expressway
- Abundant parking and foot traffic
- Dual signalized intersection
- Pylon Signage Available
- National retailers include: Gamestop, H&R Block, Pizza Hut and Family Dollar