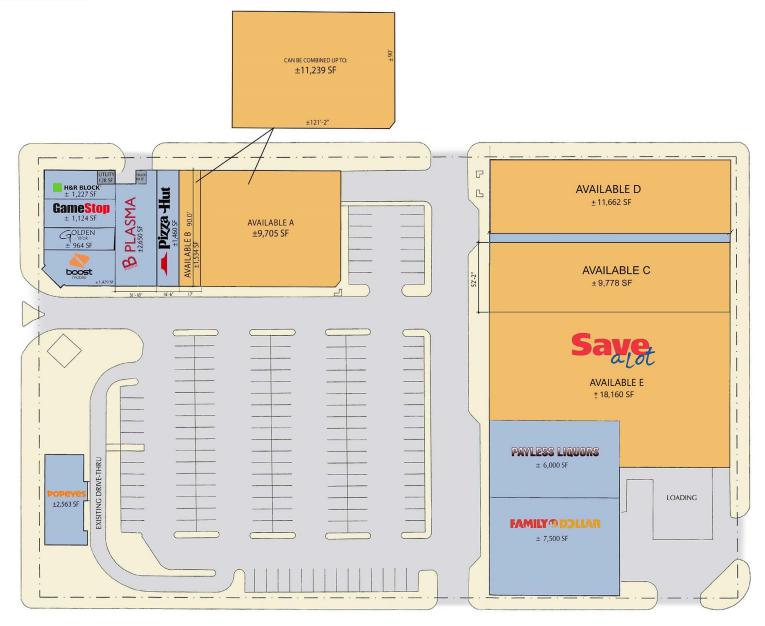

#### **PROPERTY DESCRIPTION**

| Location                       | 1400 Atlantic Ave<br>Atlantic City, NJ 08401                                                                                               |  |  |
|--------------------------------|--------------------------------------------------------------------------------------------------------------------------------------------|--|--|
| Size / SF Available            | +/- 1,534 - 39,600 SF (Divisible)                                                                                                          |  |  |
| Lease Price                    | Call for information                                                                                                                       |  |  |
| Property / Area<br>Description | <ul> <li>Renaissance Plaza is the only shopping<br/>center that is situated in densely<br/>populated Atlantic City neighborhood</li> </ul> |  |  |
|                                | • Situated in the heart of downtown<br>Atlantic City Redevelopment                                                                         |  |  |
|                                | <ul> <li>Renaissance Plaza fronts an entire city<br/>block on Atlantic Avenue</li> </ul>                                                   |  |  |
|                                | <ul> <li>Easy access to Route 130 and AC<br/>Expressway</li> </ul>                                                                         |  |  |
|                                | Abundant parking and foot traffic                                                                                                          |  |  |
|                                | Dual signalized intersection                                                                                                               |  |  |

- Pylon Signage Available
- National retailers include: Gamestop, H&R Block, Pizza Hut and Family Dollar