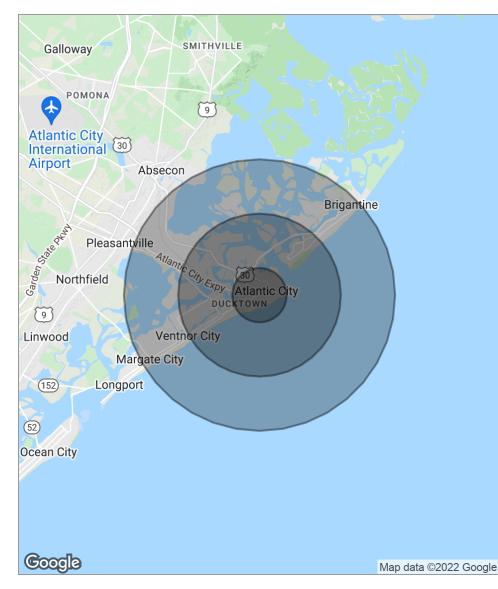

#### DEMOGRAPHICS MAP

| POPULATION                              | 1 MILE              | 3 MILES               | 5 MILES               |
|-----------------------------------------|---------------------|-----------------------|-----------------------|
| Total population                        | 13,476              | 45,168                | 64,078                |
| Median age                              | 38.6                | 36.9                  | 39.4                  |
| Median age (male)                       | 36.0                | 34.7                  | 37.2                  |
| Median age (Female)                     | 37.8                | 37.3                  | 40.2                  |
|                                         |                     |                       |                       |
| HOUSEHOLDS & INCOME                     | 1 MILE              | 3 MILES               | 5 MILES               |
| HOUSEHOLDS & INCOME<br>Total households | <b>1 MILE</b> 6,422 | <b>3 MILES</b> 18,790 | <b>5 MILES</b> 26,610 |
|                                         |                     |                       |                       |
| Total households                        | 6,422               | 18,790                | 26,610                |

\* Demographic data derived from 2010 US Census

The foregoing information was furnished to us by sources which we deem to be reliable, but no warranty or representation is made as to the accuracy thereof. Subject to correction of errors, omissions, change of price, prior sale or withdrawal from market without notice