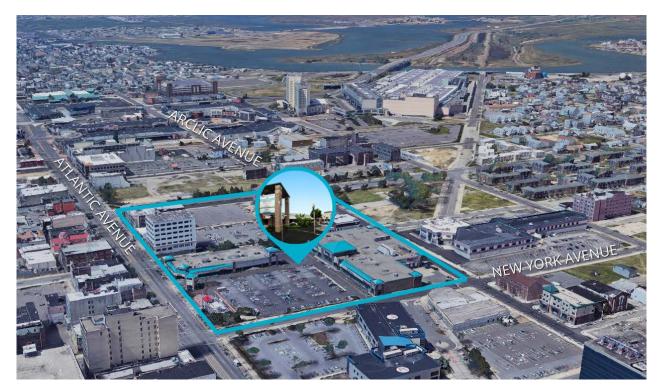

#### **PROPERTY DESCRIPTION**

| Location                       | 1400 Atlantic Ave<br>Atlantic City, NJ 08401                                                                                               |  |  |
|--------------------------------|--------------------------------------------------------------------------------------------------------------------------------------------|--|--|
| Size / SF Available            | +/- 1,534 - 39,600 SF (Divisible)                                                                                                          |  |  |
| Lease Price                    | Call for information                                                                                                                       |  |  |
| Property / Area<br>Description | <ul> <li>Renaissance Plaza is the only shopping<br/>center that is situated in densely<br/>populated Atlantic City neighborhood</li> </ul> |  |  |
|                                | • Situated in the heart of downtown<br>Atlantic City Redevelopment                                                                         |  |  |
|                                | <ul> <li>Renaissance Plaza fronts an entire city<br/>block on Atlantic Avenue</li> </ul>                                                   |  |  |
|                                | <ul> <li>Easy access to Route 130 and AC<br/>Expressway</li> </ul>                                                                         |  |  |
|                                | Abundant parking and foot traffic                                                                                                          |  |  |
|                                | Dual signalized intersection                                                                                                               |  |  |