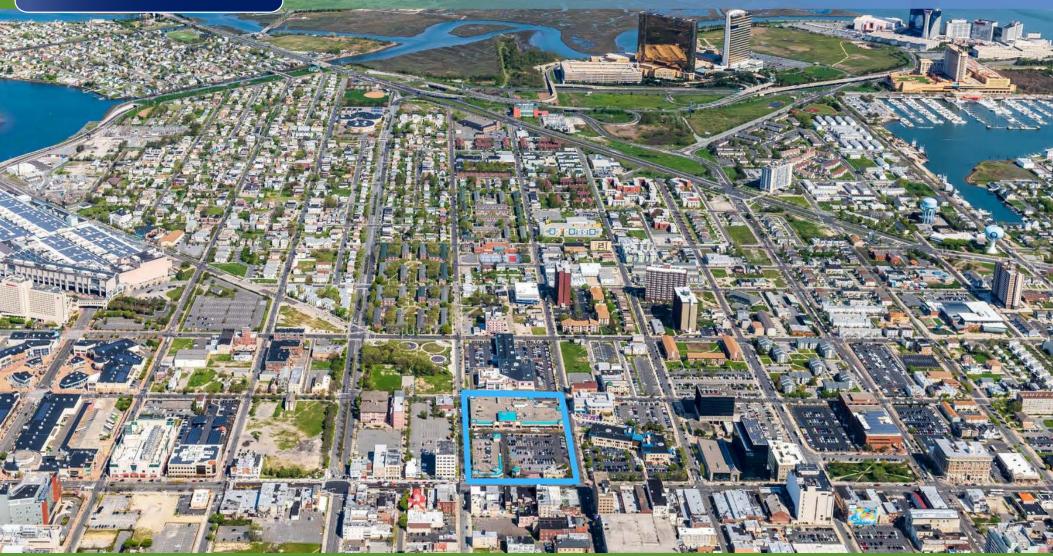

#### **PROPERTY DESCRIPTION**

| Location                       | 1400 Atlantic Ave<br>Atlantic City, NJ 08401                                                                                               |  |  |
|--------------------------------|--------------------------------------------------------------------------------------------------------------------------------------------|--|--|
| Size / SF Available            | +/- 1,534 - 39,600 SF (Divisible)                                                                                                          |  |  |
| Lease Price                    | Call for information                                                                                                                       |  |  |
| Property / Area<br>Description | <ul> <li>Renaissance Plaza is the only shopping<br/>center that is situated in densely<br/>populated Atlantic City neighborhood</li> </ul> |  |  |
|                                | • Situated in the heart of downtown<br>Atlantic City Redevelopment                                                                         |  |  |
|                                | <ul> <li>Renaissance Plaza fronts an entire city<br/>block on Atlantic Avenue</li> </ul>                                                   |  |  |
|                                | <ul> <li>Easy access to Route 130 and AC<br/>Expressway</li> </ul>                                                                         |  |  |
|                                | Abundant parking and foot traffic                                                                                                          |  |  |
|                                | Dual signalized intersection                                                                                                               |  |  |