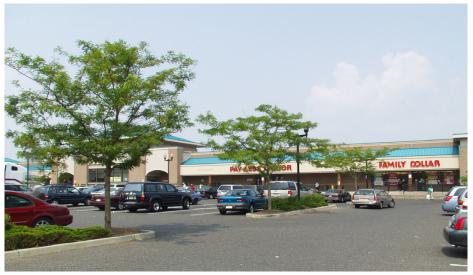

### PROPERTY DESCRIPTION

Location 1400 Atlantic Ave Atlantic City, NJ 08401

Size / SF Available +/- 1,534 - 39,600 SF (Divisible)

Call for information **Lease Price** 

**Property / Area Description** 

- Renaissance Plaza is the only shopping center that is situated in densely populated Atlantic City neighborhood
- Situated in the heart of downtown Atlantic City Redevelopment
- Renaissance Plaza fronts an entire city block on Atlantic Avenue
- Easy access to Route 130 and AC Expressway
- Abundant parking and foot traffic
- Dual signalized intersection
- Pylon Signage Available
- National retailers include: Gamestop, H&R Block, Pizza Hut and Family Dollar