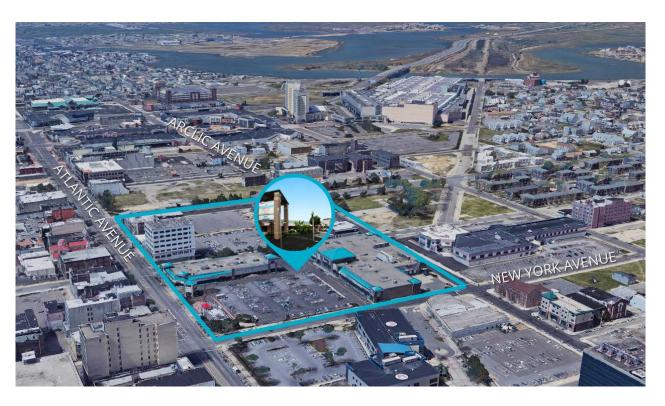

## PROMINENT ATLANTIC CITY RETAIL SHOPPING CENTER FOR LEASE

RENAISSANCE PLAZA | 1400 ATLANTIC AVENUE | ATLANTIC CITY, NJ

### PROPERTY DESCRIPTION

Location 1400 Atlantic Ave Atlantic City, NJ 08401

Size / SF Available +/- 1,534 - 39,600 SF (Divisible)

Call for information **Lease Price** 

**Property / Area Description** 

- Renaissance Plaza is the only shopping center that is situated in densely populated Atlantic City neighborhood
- Situated in the heart of downtown Atlantic City Redevelopment
- Renaissance Plaza fronts an entire city block on Atlantic Avenue
- Easy access to Route 130 and AC Expressway
- Abundant parking and foot traffic
- Dual signalized intersection
- Pylon Signage Available
- National retailers include: Gamestop, H&R Block, Pizza Hut and Family Dollar