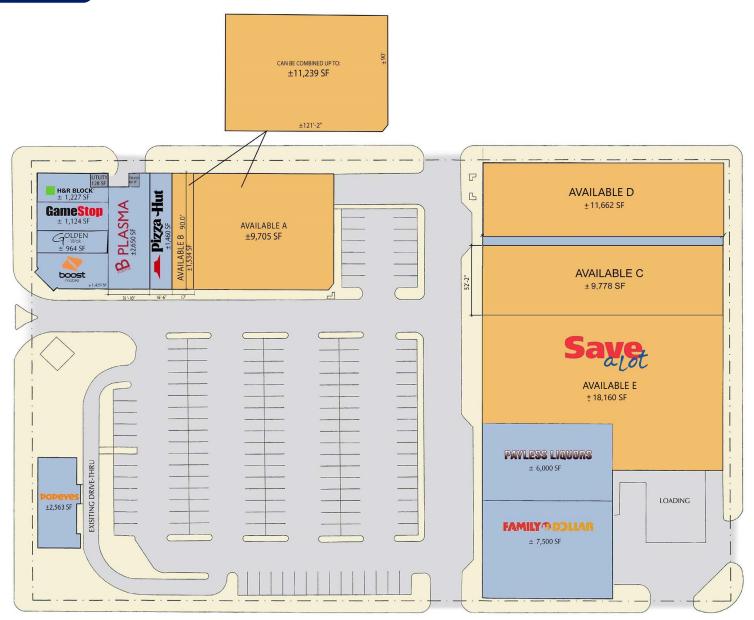

### PROPERTY DESCRIPTION

Location 1400 Atlantic Ave Atlantic City, NJ 08401

Size / SF Available +/- 1,534 - 39,600 SF (Divisible)

Call for information **Lease Price** 

**Property / Area Description** 

- Renaissance Plaza is the only shopping center that is situated in densely populated Atlantic City neighborhood
- Situated in the heart of downtown Atlantic City Redevelopment
- Renaissance Plaza fronts an entire city block on Atlantic Avenue
- Easy access to Route 130 and AC Expressway
- Abundant parking and foot traffic
- Dual signalized intersection
- Pylon Signage Available
- National retailers include: Gamestop, H&R Block, Pizza Hut and Family Dollar