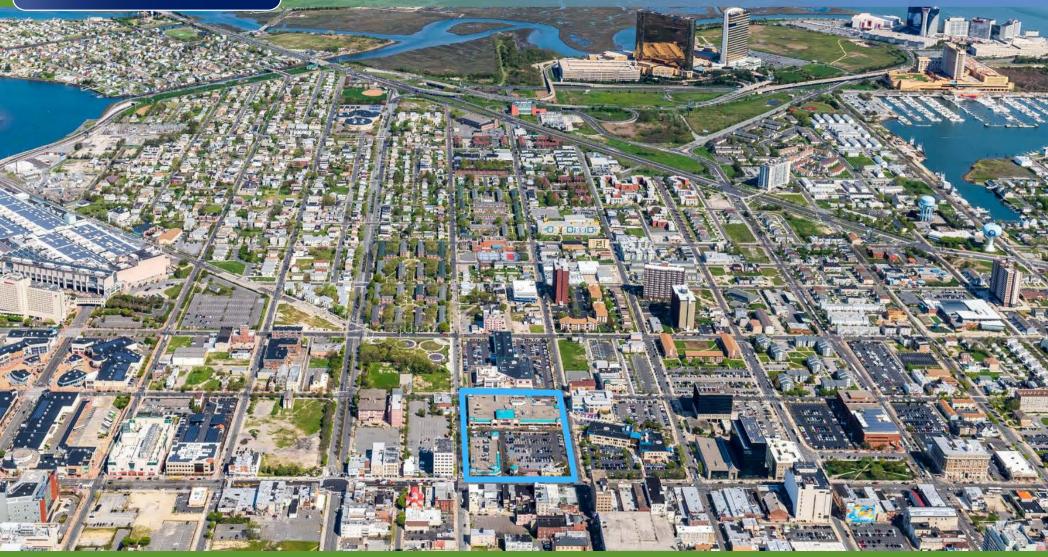

## PROMINENT ATLANTIC CITY RETAIL SHOPPING CENTER FOR LEASE

RENAISSANCE PLAZA | 1400 ATLANTIC AVENUE | ATLANTIC CITY, NJ

### PROPERTY DESCRIPTION

Location 1400 Atlantic Ave Atlantic City, NJ 08401

Size / SF Available +/- 1,534 - 39,600 SF (Divisible)

Call for information **Lease Price** 

**Property / Area Description** 

- Renaissance Plaza is the only shopping center that is situated in densely populated Atlantic City neighborhood
- Situated in the heart of downtown Atlantic City Redevelopment
- Renaissance Plaza fronts an entire city block on Atlantic Avenue
- Easy access to Route 130 and AC Expressway
- Abundant parking and foot traffic
- Dual signalized intersection
- Pylon Signage Available
- National retailers include: Gamestop, H&R Block, Pizza Hut and Family Dollar